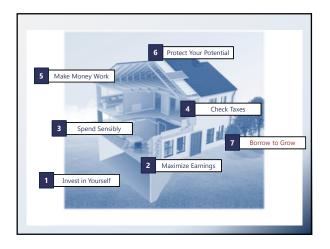

## Program Objectives

- 1. Become more comfortable talking about money
- 2. Identify the Framework for Building Your Financial House
- 3. Get facts and skills needed to build your own financial house
- 4. Gain confidence to make good money choices
- 5. Be in a better position for long-term financial stability and success