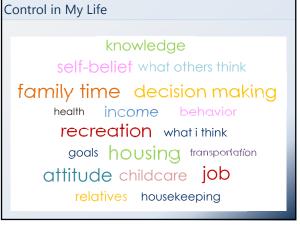

## Program Objectives

- 1. Become more comfortable talking about money
- 2. Identify the Framework for Building Your Financial House
- 3. Get facts and skills needed to build your own financial house
- 4. Gain confidence to make good money choices
- 5. Be in a better position for long-term financial stability and success