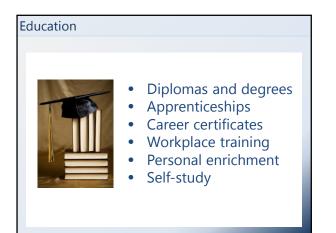

## Program Objectives

- 1. Become more comfortable talking about money
- 2. Identify the Framework for Building Your Financial House
- 3. Get facts and skills needed to build your own financial house
- 4. Gain confidence to make good money choices
- 5. Be in a better position for long-term financial stability and success