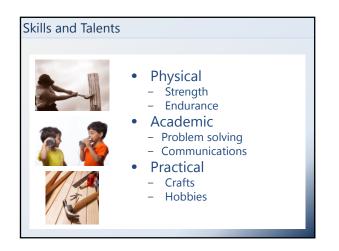

## Program Objectives

- 1. Become more comfortable talking about money
- 2. Identify the Framework for Building Your Financial House
- 3. Get facts and skills needed to build your own financial house
- 4. Gain confidence to make good money choices
- 5. Be in a better position for long-term financial stability and success