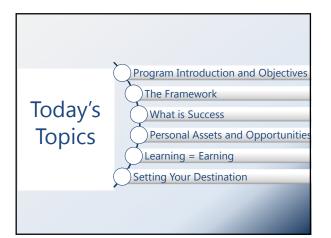

## Program Objectives

- 1. Become more comfortable talking about money
- 2. Identify the Framework for Building Your Financial House
- 3. Get facts and skills needed to build your own financial house
- 4. Gain confidence to make good money choices
- 5. Be in a better position for long-term financial stability and success