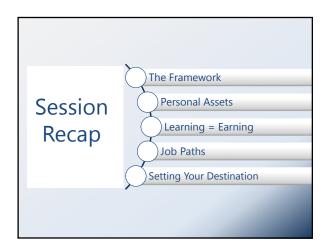

## Program Objectives

- 1. Become more comfortable talking about money
- 2. Identify the Framework for Building Your Financial House
- 3. Get facts and skills needed to build your own financial house
- 4. Gain confidence to make good money choices
- 5. Be in a better position for long-term financial stability and success