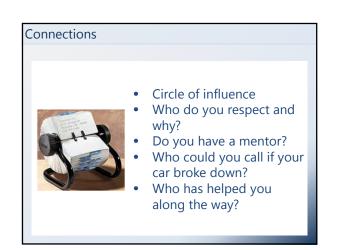

## Program Objectives

- 1. Become more comfortable talking about money
- 2. Identify the Framework for Building Your Financial House
- 3. Get facts and skills needed to build your own financial house
- 4. Gain confidence to make good money choices
- 5. Be in a better position for long-term financial stability and success