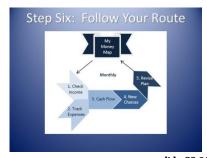

#### **Creating Your Money Map**

#### **Explain:**

The answer is to create and use a money map. A money map is just like a road map or, these days, a Global Positioning System (GPS). It helps you to see where you are and how you can move towards where you want to be. The great thing about a money map is that it gives you the power to control where your money is going to take you.

Why is it important to use a money map? Well, it's just like if you want to take a trip to a place you've never been. Without a map, route, or guide, getting there isn't likely. It's the same with money. Without a money map, you may not get to be where you financially want to be.

#### Click

So how does it work? You first need to know where you are, in terms of your income and expenses.

#### Click

After finding out where you are, make choices to point yourself in the right direction, calculate the most manage route, and travel to your financial destination. Sounds easy, doesn't?