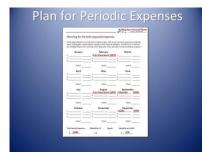

## Refer to page SS-22, Planning for Periodic (Special) Expenses, and explain:

Then account for the periodic expenses that don't happen on a monthly basis. For example, you may pay car or life insurance once or twice per year; have seasonal gift giving and events (like birthdays and anniversaries); or have back to school expenses. Don't forget about seasonal spikes in utility bills, too!

If you are repeatedly upset when these bills arrive, setting aside a small amount per month for these periodic expenses can help you meet these expenses without all of the stress.

#### **Click**

Go through your calendar and mark down any periodic expenses you may have. Total up all of the expenses and divide that number by 12. That is the amount you should set aside every month to plan for these expenses. Anna's periodic expenses and monthly set-aside amount are shown here.