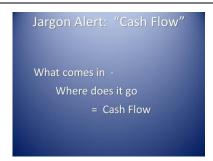

#### **Explain:**

One thing that makes managing money a challenge is the jargon or 'money talk.' Money has a language all its own, so if you don't work with it every day, it can be confusing. We'll try to break it down into clear language.

#### Click

Cash flow is a fancy way of saying 'what comes in less where it goes.' It's calculated simply by subtracting expenses from income. Having money left over after paying all of your bills is one of the ways that we can measure our financial health.

slide SS.22