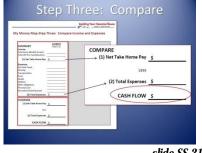

#### sare less pur.

Now that you know your income and expenses, it's time to summarize and compare. Enter the totals from each category listed.

#### Click

Then compare net take home pay to total expenses to get your cash flow. What's CASH FLOW?

#### **Next**

slide SS.21