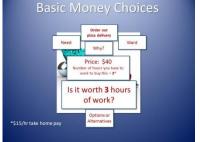

#### **Explain:**

The most basic of money choices is simple: needs vs. wants.

A need is something you have to have to live; the basic necessities. A want, well, is everything else; the nice to have's; the things that make life more comfortable. So how do we determine our needs from wants? Here is one way to look at it.

#### **Click**

Let's say it's a Friday night. You are tired from the work week and would like to order out for pizza delivery. Is that at a need or want and why?

**Allow** for response from group. Expect 'want' as the answer.

#### Click and explain:

But isn't eating a need? So, let's call it a "NEED."

It's going to cost \$40 to have the pizza delivered. If your take home pay, after taxes, is \$15 per hour, you will have to work three (3) hours in order to pay for this. Is it worth 3 hours of work? If not, what are the alternatives?

**Allow** for responses from group.

**Refer** to page SS-7, Basic Money Choices, and explain that the worksheet gives the participants an opportunity to look at their own needs and wants upon release in terms of work hours necessary.