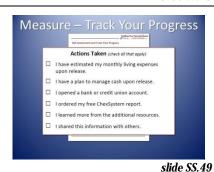

#### **Explain:**

Did you make progress?

Ask for any feedback on the actions taken. Make sure participants write their name (or participant number if you are using an anonymous identifier) in the lower right hand box.

**Collect**, **copy**, and **return** the worksheets before the session is finished.

slide SS.8