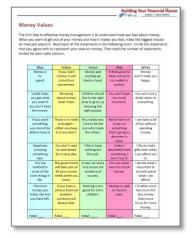

#### **Explain:**

What makes someone a spender or a saver? It's not about how much money they have but their money values; what they get out of it and how it makes them feel. When you identify your money values, you can see the impact on how you spend and help you make the necessary adjustments to successfully control your money.

**Refer** to **page SS-5**, **Money Values**. **Instruct** participants to read each of the statements in the chart. **Circle** the statements that they agree with or that represent their view on money. **Add** the number of statements circled in each column to get their predominant money color. **Allow** 3-4 minutes for participants to complete the worksheet.

#### **Explain:**

As we read the interpretation of what each color means, keep in mind that there really are not right, wrong, or better money values; each has benefits and drawbacks. Knowing how to work with (not opposed to) your values can make the difference in successfully controlling your money.

**Read** the interpretation of money colors on **page SS-6**.

slide SS.14

page SS-5

|                                                                                                                                                                    | Building Your Financial House                 |
|--------------------------------------------------------------------------------------------------------------------------------------------------------------------|-----------------------------------------------|
| Money Values-Key                                                                                                                                                   |                                               |
| if the blue column has the most circles your                                                                                                                       |                                               |
| the money to include yourself. Your spending had<br>wants as urgent. The key is learning to distinguish<br>result in overspending and not having enough men        | between wants and needs; otherwise, it may    |
| If the yellow column has the most circles you:                                                                                                                     |                                               |
| Aren't really concerned with money. You don't th<br>because you have finith that it will all work out. Wit<br>of your life, it is important to manage your spendin | sile this is a good attitude for many aspects |
| if the green column has the most circles you:                                                                                                                      |                                               |
| Use money to buy status or prestige. To you, more end of the day, a better measure of success may be possessions. Use caution in your purchases and lea            | having the right attitude, not expensive      |
| if the pink column has the most circles you:                                                                                                                       |                                               |
| Value money for accurity. You use money like a st<br>and having extensive insurance coverage makes yo<br>revisit your emergency needs and how to meet the          | u feel safe. While feeling safe is important, |
| If the white column has the most circles you:                                                                                                                      |                                               |
| Do not value money in itself, but see it as a tool for<br>While this is a good mindset, keep in mind the imp<br>reach your goals.                                  |                                               |