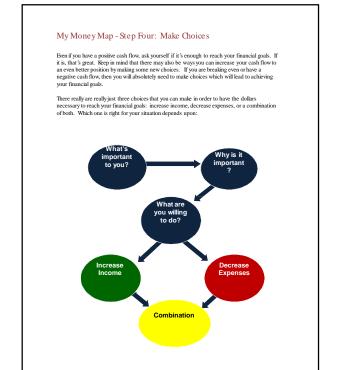

#### **Explain:**

Now that you know where you are it's time to make choices, plan, and set off to where you want to be.

#### Click

In order to make the choices that will work for you, go back and think about what's import to you and why?

#### Click

Then ask yourself, what you are willing to do to get it.

#### Click

Your choices can be to increase income, decrease expenses or a combination of the two.