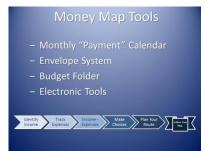

There may not be one method alone that works for you. Some combination may be best.

**Refer** to **page SS-11**, **My Money Map – Step Two: Track and Record Expenses**, and explain that there is additional information that the participants can review on their own.

# My Money Map — Step Two: Track and Record Expenses Tracking expenses are a values of an investment by all figure or use of a state. There are already and to die. As the second that is best in the sec of the sects for such there are insequenced and the section of the sects of the section of the sects of the section of the sects of the section of the

page SS-11