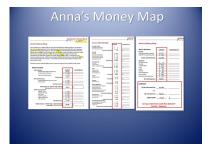

Recall Anna's goal of saving one-half month's rent. She values the security that having a savings provides. The big question is how can she get there? How can we get where we want to be?

slide SS.15

#### Refer to pages SS-10, 12-14, My Money Map and explain:

There are four pages to the money map and are designed to help you know, plan, and follow your map. Notice on each page there is a Current, Choose & Plan, and Actual column.

- **The Current column will measure where you are now**
- The Choose & Plan column is for the amounts that will get you to your goal
- The Actual is a follow-up column to show what you've actually done