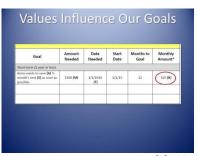

## Refer to page SS-22, Planning for Periodic (Special) Expenses, and explain:

Then account for the periodic expenses that don't happen on a monthly basis. For example, you may pay car or life insurance once or twice per year; have seasonal gift giving and events (like birthdays and anniversaries); or have back to school expenses. Don't forget about seasonal spikes in utility bills, too!

If you are repeatedly upset when these bills arrive, setting aside a small amount per month for these periodic expenses can help you meet these expenses without all of the stress.

#### **Click**

Go through your calendar and mark down any periodic expenses you may have. Total up all of the expenses and divide that number by 12. That is the amount you should set aside every month to plan for these expenses. Anna's periodic expenses and monthly set-aside amount are shown here.