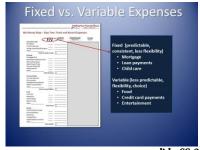

#### **Explain:**

Now to the F/V column. This is where you indicate whether an expense is fixed or variable.

- Fixed expenses are predictable and consistent from month-to-month. There isn't much flexibility when it comes to these payments. You can't pay ½ your rent or make a partial car payment.
- Variable expenses are less predictable and change from month to month. You have flexibility and choice in the amount to spend.