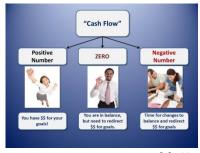

#### **Explain:**

So, if your cash flow is ..........A positive number. Yeah! You have money left over to put towards your financial goals!

#### Click

If cash flow is zero, that's ok. You're in balance, but you need to find money to redirect towards your goals.

#### Click

If your cash flow is a negative number, it's time to make some changes to bring income and expenses into balance and to find money for your financial goals.

slide SS.23