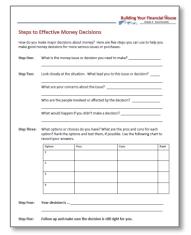

#### Refer to page SS-8, Steps to Effective Money Decisions, and explain:

Here are five steps to help you evaluate more complicated issues and make good money choices.

- 1. What is the money issue or decision you need to make?
- 2. Look closely at the situation.
  - What lead you to the issue?
  - What are your concerns about the issue?
  - Who is involved or affected?
  - What would happen if you didn't make a decision?
- 3. What are your options? Think of the pros and cons. Rank the options in order of importance to you.
- 4. Make a decision.
- 5. Follow-up and make sure the choice is still right for you.

In general, people make the best decisions they can with the information at the time. It's okay to go back and change your mind.

For example, let's say you get through this course and a homebuyers workshop and realize that maybe owning a home isn't right for you. THAT'S OKAY! It's perfectly okay to say, 'I may need to change my decision and work in a new direction.

# Effective Money Decisions Steps: 1. What is the issue? 2. Look closely: who, what, where, when and why? 3. What options do you have? 4. And the decision is.... 5. Follow-up to make sure it's still right for your situation.

slide SS.30

page SS-8