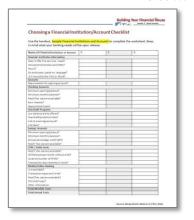

#### **Handout: Sample Financial Institutions and Accounts**

In preparing ex-offenders for reentry, exposure to current banking accounts, products, and services is vital, especially if an inmate has been serving a lengthy sentence. Pages SS-26 and MMW-9 from the Make Money Work module (see below) provide participants with the opportunity to compare financial institutions, checking accounts, and savings products in order to determine what fits their needs. Since access to information may be limited while incarcerated, we suggest connecting with local banks and credit unions that support your efforts, and gather the information that will allow participants to complete the worksheets.

page SS-26

page MMW-9