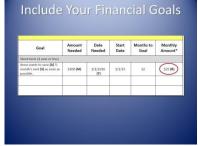

#### **Explain:**

Remember to include your SMART financial goals that you set in Invest in Yourself.

slide SS.32