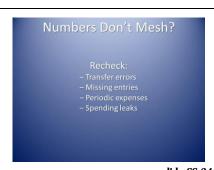

#### **Explain:**

So what if your 'numbers' don't mesh with what is actually left over in your wallet? First go back to and check to make sure there aren't any transfer errors from your What Comes In worksheet. If you have fluctuating income due to seasonal work or overtime, that may affect this month's numbers too.

Look for missing entries, special expenses you may have incurred this month, and spending leaks. Keep in mind that it may take three months to get a really good idea of your spending. And that's ok! It's important to take the time to get this right!