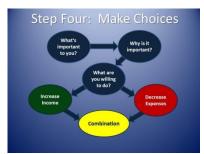

#### **Explain:**

Now that you know where you are it's time to make choices, plan, and set off to where you want to be.

#### Click

In order to make the choices that will work for you, go back and think about what's import to you and why?

#### Click

Then ask yourself, what you are willing to do to get it.

#### Click

Your choices can be to increase income, decrease expenses or a combination of the two.

#### Next

**Refer** to **page SS-17**, **Make Choices: Start with Income**, and explain that there is additional information on increasing income that the participants can review on their own.

Click and refer to page SS-18&19, Make Choices: Decrease Expense, and explain that there are two pages of suggestions on decreasing expenses that the participants can review on their own.