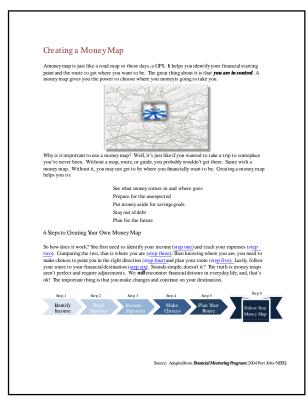

#### **Creating Your Money Map**

#### **Explain:**

The answer is to create and use a money map. A money map is just like a road map or, these days, a Global Positioning System (GPS). It helps you to see where you are and how you can move towards where you want to be. The great thing about a money map is that it gives you the power to control where your money is going to take you.

Why is it important to use a money map? Well, it's just like if you want to take a trip to a place you've never been. Without a map, route, or guide, getting there isn't likely. It's the same with money. Without a money map, you may not get to be where you financially want to be.