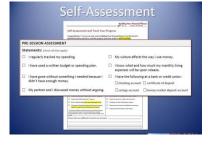

Ask participants to turn to page ME-3, Self-Assessment and Track Your Progress, in the Module 2 participant guide and complete the page (goals, worksheets completed, actions taken) if they haven't done so already.

#### **Explain:**

Remember, the Self-Assessment and Track Your Progress sheet is an important way to record, and share with us, the progress you are making as a result of this program. Did you set a goal?

#### Refer to page SS-3, Self-Assessment and Track Your Progress.

**Read** the points of the pre-session self-assessment. **Ask** participants to complete.

Next

slide SS.11