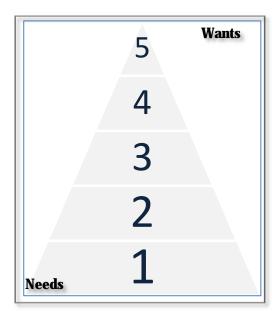

#### **Spending Pyramid**

Use non-adhesive flip-chart paper or white board

#### **Explain:**

The most basic of money choices is simple: needs vs. wants.

A need is something you have to have to live; the basic necessities. A want, well, is everything else; the nice to have's; the things that make life more comfortable. So how do we determine our needs from wants? Here is one way to look at it.