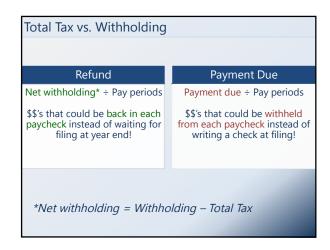

The more you earn, the higher the rate.

Progressive tax is:

There are income tax "brackets" with increasingly higher rates.

| Α          | nna's Deduc                                                          | tions                                                              |                                                                                                                                                                                                                                                                                                                                                                                                                                                                                                                                                                                                                                                                                                                                                                                                                                                                                                                                                                                                                                                                                                                                                                                                                                                                                                                                                                                                                                                                                                                                                                                                                                                                                                                                                                                                                                                                                                                                                                                                                                                                                                                                |                |
|------------|----------------------------------------------------------------------|--------------------------------------------------------------------|--------------------------------------------------------------------------------------------------------------------------------------------------------------------------------------------------------------------------------------------------------------------------------------------------------------------------------------------------------------------------------------------------------------------------------------------------------------------------------------------------------------------------------------------------------------------------------------------------------------------------------------------------------------------------------------------------------------------------------------------------------------------------------------------------------------------------------------------------------------------------------------------------------------------------------------------------------------------------------------------------------------------------------------------------------------------------------------------------------------------------------------------------------------------------------------------------------------------------------------------------------------------------------------------------------------------------------------------------------------------------------------------------------------------------------------------------------------------------------------------------------------------------------------------------------------------------------------------------------------------------------------------------------------------------------------------------------------------------------------------------------------------------------------------------------------------------------------------------------------------------------------------------------------------------------------------------------------------------------------------------------------------------------------------------------------------------------------------------------------------------------|----------------|
| <i>'</i> . | Tilla 5 Deade                                                        | CIOTIS                                                             |                                                                                                                                                                                                                                                                                                                                                                                                                                                                                                                                                                                                                                                                                                                                                                                                                                                                                                                                                                                                                                                                                                                                                                                                                                                                                                                                                                                                                                                                                                                                                                                                                                                                                                                                                                                                                                                                                                                                                                                                                                                                                                                                |                |
|            |                                                                      |                                                                    |                                                                                                                                                                                                                                                                                                                                                                                                                                                                                                                                                                                                                                                                                                                                                                                                                                                                                                                                                                                                                                                                                                                                                                                                                                                                                                                                                                                                                                                                                                                                                                                                                                                                                                                                                                                                                                                                                                                                                                                                                                                                                                                                |                |
|            |                                                                      |                                                                    |                                                                                                                                                                                                                                                                                                                                                                                                                                                                                                                                                                                                                                                                                                                                                                                                                                                                                                                                                                                                                                                                                                                                                                                                                                                                                                                                                                                                                                                                                                                                                                                                                                                                                                                                                                                                                                                                                                                                                                                                                                                                                                                                |                |
|            |                                                                      |                                                                    |                                                                                                                                                                                                                                                                                                                                                                                                                                                                                                                                                                                                                                                                                                                                                                                                                                                                                                                                                                                                                                                                                                                                                                                                                                                                                                                                                                                                                                                                                                                                                                                                                                                                                                                                                                                                                                                                                                                                                                                                                                                                                                                                |                |
| 1          | Wages, salaries, tips, etc. Attac                                    | ch Formist W-2                                                     | The state of the s | 33.44          |
| Za.        | Tax-exempt interest                                                  | 24                                                                 | b Teachie interest                                                                                                                                                                                                                                                                                                                                                                                                                                                                                                                                                                                                                                                                                                                                                                                                                                                                                                                                                                                                                                                                                                                                                                                                                                                                                                                                                                                                                                                                                                                                                                                                                                                                                                                                                                                                                                                                                                                                                                                                                                                                                                             | 90             |
| 3a         | Qualified dividends                                                  | Da                                                                 | b Ordinary dividends                                                                                                                                                                                                                                                                                                                                                                                                                                                                                                                                                                                                                                                                                                                                                                                                                                                                                                                                                                                                                                                                                                                                                                                                                                                                                                                                                                                                                                                                                                                                                                                                                                                                                                                                                                                                                                                                                                                                                                                                                                                                                                           |                |
| 40         | IRA distributions                                                    | An                                                                 | b Taxable amount 4b                                                                                                                                                                                                                                                                                                                                                                                                                                                                                                                                                                                                                                                                                                                                                                                                                                                                                                                                                                                                                                                                                                                                                                                                                                                                                                                                                                                                                                                                                                                                                                                                                                                                                                                                                                                                                                                                                                                                                                                                                                                                                                            |                |
| 5a         | Pensions and annuities .                                             | 5a                                                                 | b Taxable amount                                                                                                                                                                                                                                                                                                                                                                                                                                                                                                                                                                                                                                                                                                                                                                                                                                                                                                                                                                                                                                                                                                                                                                                                                                                                                                                                                                                                                                                                                                                                                                                                                                                                                                                                                                                                                                                                                                                                                                                                                                                                                                               |                |
| tin        | Social security benefits                                             | 6a                                                                 | b Taxable amount 6b                                                                                                                                                                                                                                                                                                                                                                                                                                                                                                                                                                                                                                                                                                                                                                                                                                                                                                                                                                                                                                                                                                                                                                                                                                                                                                                                                                                                                                                                                                                                                                                                                                                                                                                                                                                                                                                                                                                                                                                                                                                                                                            |                |
| 7          | Capital gain or (loss). Attach So                                    |                                                                    |                                                                                                                                                                                                                                                                                                                                                                                                                                                                                                                                                                                                                                                                                                                                                                                                                                                                                                                                                                                                                                                                                                                                                                                                                                                                                                                                                                                                                                                                                                                                                                                                                                                                                                                                                                                                                                                                                                                                                                                                                                                                                                                                |                |
| 23         | Other income from Schedule 1.                                        |                                                                    |                                                                                                                                                                                                                                                                                                                                                                                                                                                                                                                                                                                                                                                                                                                                                                                                                                                                                                                                                                                                                                                                                                                                                                                                                                                                                                                                                                                                                                                                                                                                                                                                                                                                                                                                                                                                                                                                                                                                                                                                                                                                                                                                |                |
| 9          | Add lines 1, 2b, 3b, 4b, 5b, 6b, 7, and 8. This is your total income |                                                                    |                                                                                                                                                                                                                                                                                                                                                                                                                                                                                                                                                                                                                                                                                                                                                                                                                                                                                                                                                                                                                                                                                                                                                                                                                                                                                                                                                                                                                                                                                                                                                                                                                                                                                                                                                                                                                                                                                                                                                                                                                                                                                                                                | 33,44          |
| 10         | Adjustments to income from Schedule 1, line 26                       |                                                                    |                                                                                                                                                                                                                                                                                                                                                                                                                                                                                                                                                                                                                                                                                                                                                                                                                                                                                                                                                                                                                                                                                                                                                                                                                                                                                                                                                                                                                                                                                                                                                                                                                                                                                                                                                                                                                                                                                                                                                                                                                                                                                                                                |                |
| 11         | Subtract line 10 from line 9. The                                    | s is your adjusted grown                                           | s income                                                                                                                                                                                                                                                                                                                                                                                                                                                                                                                                                                                                                                                                                                                                                                                                                                                                                                                                                                                                                                                                                                                                                                                                                                                                                                                                                                                                                                                                                                                                                                                                                                                                                                                                                                                                                                                                                                                                                                                                                                                                                                                       | 33,44          |
| 12a        | Standard deduction or itemiz                                         | ed deductions (from Scr                                            | Predule A) - 12a 18,800                                                                                                                                                                                                                                                                                                                                                                                                                                                                                                                                                                                                                                                                                                                                                                                                                                                                                                                                                                                                                                                                                                                                                                                                                                                                                                                                                                                                                                                                                                                                                                                                                                                                                                                                                                                                                                                                                                                                                                                                                                                                                                        |                |
| b          | Charitable contributions if you to                                   | we the standard deduction                                          |                                                                                                                                                                                                                                                                                                                                                                                                                                                                                                                                                                                                                                                                                                                                                                                                                                                                                                                                                                                                                                                                                                                                                                                                                                                                                                                                                                                                                                                                                                                                                                                                                                                                                                                                                                                                                                                                                                                                                                                                                                                                                                                                |                |
| -          | Add lines 12a and 12b                                                |                                                                    |                                                                                                                                                                                                                                                                                                                                                                                                                                                                                                                                                                                                                                                                                                                                                                                                                                                                                                                                                                                                                                                                                                                                                                                                                                                                                                                                                                                                                                                                                                                                                                                                                                                                                                                                                                                                                                                                                                                                                                                                                                                                                                                                |                |
|            | Physiological Englishment Institution of the                         | Gustified business income deduction from Form 8995 or Form fig95-A |                                                                                                                                                                                                                                                                                                                                                                                                                                                                                                                                                                                                                                                                                                                                                                                                                                                                                                                                                                                                                                                                                                                                                                                                                                                                                                                                                                                                                                                                                                                                                                                                                                                                                                                                                                                                                                                                                                                                                                                                                                                                                                                                |                |
| 13         |                                                                      |                                                                    |                                                                                                                                                                                                                                                                                                                                                                                                                                                                                                                                                                                                                                                                                                                                                                                                                                                                                                                                                                                                                                                                                                                                                                                                                                                                                                                                                                                                                                                                                                                                                                                                                                                                                                                                                                                                                                                                                                                                                                                                                                                                                                                                |                |
| 13         | Add lines 12s and 13                                                 |                                                                    |                                                                                                                                                                                                                                                                                                                                                                                                                                                                                                                                                                                                                                                                                                                                                                                                                                                                                                                                                                                                                                                                                                                                                                                                                                                                                                                                                                                                                                                                                                                                                                                                                                                                                                                                                                                                                                                                                                                                                                                                                                                                                                                                | 19,10<br>14,34 |