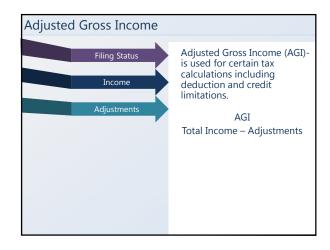

The more you earn, the higher the rate.

Progressive tax is:

There are income tax "brackets" with increasingly higher rates.

| Α          | nna's Deduc                                                          | tions                                                              |                                                                                                                                                                                                                                                                                                                                                                                                                                                                                                                                                                                                                                                                                                                                                                                                                                                                                                                                                                                                                                                                                                                                                                                                                                                                                                                                                                                                                                                                                                                                                                                                                                                                                                                                                                                                                                                                                                                                                                                                                                                                                                                                |                |
|------------|----------------------------------------------------------------------|--------------------------------------------------------------------|--------------------------------------------------------------------------------------------------------------------------------------------------------------------------------------------------------------------------------------------------------------------------------------------------------------------------------------------------------------------------------------------------------------------------------------------------------------------------------------------------------------------------------------------------------------------------------------------------------------------------------------------------------------------------------------------------------------------------------------------------------------------------------------------------------------------------------------------------------------------------------------------------------------------------------------------------------------------------------------------------------------------------------------------------------------------------------------------------------------------------------------------------------------------------------------------------------------------------------------------------------------------------------------------------------------------------------------------------------------------------------------------------------------------------------------------------------------------------------------------------------------------------------------------------------------------------------------------------------------------------------------------------------------------------------------------------------------------------------------------------------------------------------------------------------------------------------------------------------------------------------------------------------------------------------------------------------------------------------------------------------------------------------------------------------------------------------------------------------------------------------|----------------|
| <i>'</i> . | Tilla 5 Deade                                                        | CIOTIS                                                             |                                                                                                                                                                                                                                                                                                                                                                                                                                                                                                                                                                                                                                                                                                                                                                                                                                                                                                                                                                                                                                                                                                                                                                                                                                                                                                                                                                                                                                                                                                                                                                                                                                                                                                                                                                                                                                                                                                                                                                                                                                                                                                                                |                |
|            |                                                                      |                                                                    |                                                                                                                                                                                                                                                                                                                                                                                                                                                                                                                                                                                                                                                                                                                                                                                                                                                                                                                                                                                                                                                                                                                                                                                                                                                                                                                                                                                                                                                                                                                                                                                                                                                                                                                                                                                                                                                                                                                                                                                                                                                                                                                                |                |
|            |                                                                      |                                                                    |                                                                                                                                                                                                                                                                                                                                                                                                                                                                                                                                                                                                                                                                                                                                                                                                                                                                                                                                                                                                                                                                                                                                                                                                                                                                                                                                                                                                                                                                                                                                                                                                                                                                                                                                                                                                                                                                                                                                                                                                                                                                                                                                |                |
|            |                                                                      |                                                                    |                                                                                                                                                                                                                                                                                                                                                                                                                                                                                                                                                                                                                                                                                                                                                                                                                                                                                                                                                                                                                                                                                                                                                                                                                                                                                                                                                                                                                                                                                                                                                                                                                                                                                                                                                                                                                                                                                                                                                                                                                                                                                                                                |                |
| 1          | Wages, salaries, tips, etc. Attac                                    | ch Formist W-2                                                     | The state of the s | 33.44          |
| Za.        | Tax-exempt interest                                                  | 24                                                                 | b Teachie interest                                                                                                                                                                                                                                                                                                                                                                                                                                                                                                                                                                                                                                                                                                                                                                                                                                                                                                                                                                                                                                                                                                                                                                                                                                                                                                                                                                                                                                                                                                                                                                                                                                                                                                                                                                                                                                                                                                                                                                                                                                                                                                             | 90             |
| 3a         | Qualified dividends                                                  | Da                                                                 | b Ordinary dividends                                                                                                                                                                                                                                                                                                                                                                                                                                                                                                                                                                                                                                                                                                                                                                                                                                                                                                                                                                                                                                                                                                                                                                                                                                                                                                                                                                                                                                                                                                                                                                                                                                                                                                                                                                                                                                                                                                                                                                                                                                                                                                           |                |
| 40         | IRA distributions                                                    | An                                                                 | b Taxable amount 4b                                                                                                                                                                                                                                                                                                                                                                                                                                                                                                                                                                                                                                                                                                                                                                                                                                                                                                                                                                                                                                                                                                                                                                                                                                                                                                                                                                                                                                                                                                                                                                                                                                                                                                                                                                                                                                                                                                                                                                                                                                                                                                            |                |
| 5a         | Pensions and annuities .                                             | 5a                                                                 | b Taxable amount                                                                                                                                                                                                                                                                                                                                                                                                                                                                                                                                                                                                                                                                                                                                                                                                                                                                                                                                                                                                                                                                                                                                                                                                                                                                                                                                                                                                                                                                                                                                                                                                                                                                                                                                                                                                                                                                                                                                                                                                                                                                                                               |                |
| tin        | Social security benefits                                             | 6a                                                                 | b Taxable amount 6b                                                                                                                                                                                                                                                                                                                                                                                                                                                                                                                                                                                                                                                                                                                                                                                                                                                                                                                                                                                                                                                                                                                                                                                                                                                                                                                                                                                                                                                                                                                                                                                                                                                                                                                                                                                                                                                                                                                                                                                                                                                                                                            |                |
| 7          | Capital gain or (loss). Attach So                                    |                                                                    |                                                                                                                                                                                                                                                                                                                                                                                                                                                                                                                                                                                                                                                                                                                                                                                                                                                                                                                                                                                                                                                                                                                                                                                                                                                                                                                                                                                                                                                                                                                                                                                                                                                                                                                                                                                                                                                                                                                                                                                                                                                                                                                                |                |
| 23         | Other income from Schedule 1.                                        |                                                                    |                                                                                                                                                                                                                                                                                                                                                                                                                                                                                                                                                                                                                                                                                                                                                                                                                                                                                                                                                                                                                                                                                                                                                                                                                                                                                                                                                                                                                                                                                                                                                                                                                                                                                                                                                                                                                                                                                                                                                                                                                                                                                                                                |                |
| 9          | Add lines 1, 2b, 3b, 4b, 5b, 6b, 7, and 8. This is your total income |                                                                    |                                                                                                                                                                                                                                                                                                                                                                                                                                                                                                                                                                                                                                                                                                                                                                                                                                                                                                                                                                                                                                                                                                                                                                                                                                                                                                                                                                                                                                                                                                                                                                                                                                                                                                                                                                                                                                                                                                                                                                                                                                                                                                                                | 33,44          |
| 10         | Adjustments to income from Schedule 1, line 26                       |                                                                    |                                                                                                                                                                                                                                                                                                                                                                                                                                                                                                                                                                                                                                                                                                                                                                                                                                                                                                                                                                                                                                                                                                                                                                                                                                                                                                                                                                                                                                                                                                                                                                                                                                                                                                                                                                                                                                                                                                                                                                                                                                                                                                                                |                |
| 11         | Subtract line 10 from line 9. The                                    | s is your adjusted grown                                           | s income                                                                                                                                                                                                                                                                                                                                                                                                                                                                                                                                                                                                                                                                                                                                                                                                                                                                                                                                                                                                                                                                                                                                                                                                                                                                                                                                                                                                                                                                                                                                                                                                                                                                                                                                                                                                                                                                                                                                                                                                                                                                                                                       | 33,44          |
| 12a        | Standard deduction or itemiz                                         | ed deductions (from Scr                                            | Predule A) - 12a 18,800                                                                                                                                                                                                                                                                                                                                                                                                                                                                                                                                                                                                                                                                                                                                                                                                                                                                                                                                                                                                                                                                                                                                                                                                                                                                                                                                                                                                                                                                                                                                                                                                                                                                                                                                                                                                                                                                                                                                                                                                                                                                                                        |                |
| b          | Charitable contributions if you to                                   | we the standard deduction                                          |                                                                                                                                                                                                                                                                                                                                                                                                                                                                                                                                                                                                                                                                                                                                                                                                                                                                                                                                                                                                                                                                                                                                                                                                                                                                                                                                                                                                                                                                                                                                                                                                                                                                                                                                                                                                                                                                                                                                                                                                                                                                                                                                |                |
| -          | Add lines 12a and 12b                                                |                                                                    |                                                                                                                                                                                                                                                                                                                                                                                                                                                                                                                                                                                                                                                                                                                                                                                                                                                                                                                                                                                                                                                                                                                                                                                                                                                                                                                                                                                                                                                                                                                                                                                                                                                                                                                                                                                                                                                                                                                                                                                                                                                                                                                                |                |
|            | Physiological Englishment Institution of the                         | Gustified business income deduction from Form 8995 or Form fig95-A |                                                                                                                                                                                                                                                                                                                                                                                                                                                                                                                                                                                                                                                                                                                                                                                                                                                                                                                                                                                                                                                                                                                                                                                                                                                                                                                                                                                                                                                                                                                                                                                                                                                                                                                                                                                                                                                                                                                                                                                                                                                                                                                                |                |
| 13         |                                                                      |                                                                    |                                                                                                                                                                                                                                                                                                                                                                                                                                                                                                                                                                                                                                                                                                                                                                                                                                                                                                                                                                                                                                                                                                                                                                                                                                                                                                                                                                                                                                                                                                                                                                                                                                                                                                                                                                                                                                                                                                                                                                                                                                                                                                                                |                |
| 13         | Add lines 12s and 13                                                 |                                                                    |                                                                                                                                                                                                                                                                                                                                                                                                                                                                                                                                                                                                                                                                                                                                                                                                                                                                                                                                                                                                                                                                                                                                                                                                                                                                                                                                                                                                                                                                                                                                                                                                                                                                                                                                                                                                                                                                                                                                                                                                                                                                                                                                | 19,10<br>14,34 |