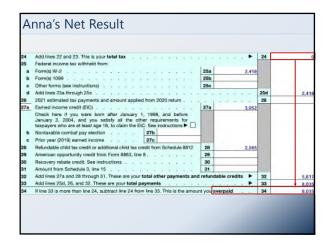

The more you earn, the higher the rate.

Progressive tax is:

There are income tax "brackets" with increasingly higher rates.

| Α          | nna's Deduc                                                          | tions                                                              |                                                                                                                                                                                                                                                                                                                                                                                                                                                                                                                                                                                                                                                                                                                                                                                                                                                                                                                                                                                                                                                                                                                                                                                                                                                                                                                                                                                                                                                                                                                                                                                                                                                                                                                                                                                                                                                                                                                                                                                                                                                                                                                                |                |
|------------|----------------------------------------------------------------------|--------------------------------------------------------------------|--------------------------------------------------------------------------------------------------------------------------------------------------------------------------------------------------------------------------------------------------------------------------------------------------------------------------------------------------------------------------------------------------------------------------------------------------------------------------------------------------------------------------------------------------------------------------------------------------------------------------------------------------------------------------------------------------------------------------------------------------------------------------------------------------------------------------------------------------------------------------------------------------------------------------------------------------------------------------------------------------------------------------------------------------------------------------------------------------------------------------------------------------------------------------------------------------------------------------------------------------------------------------------------------------------------------------------------------------------------------------------------------------------------------------------------------------------------------------------------------------------------------------------------------------------------------------------------------------------------------------------------------------------------------------------------------------------------------------------------------------------------------------------------------------------------------------------------------------------------------------------------------------------------------------------------------------------------------------------------------------------------------------------------------------------------------------------------------------------------------------------|----------------|
| <i>'</i> . | Tilla 5 Deade                                                        | CIOTIS                                                             |                                                                                                                                                                                                                                                                                                                                                                                                                                                                                                                                                                                                                                                                                                                                                                                                                                                                                                                                                                                                                                                                                                                                                                                                                                                                                                                                                                                                                                                                                                                                                                                                                                                                                                                                                                                                                                                                                                                                                                                                                                                                                                                                |                |
|            |                                                                      |                                                                    |                                                                                                                                                                                                                                                                                                                                                                                                                                                                                                                                                                                                                                                                                                                                                                                                                                                                                                                                                                                                                                                                                                                                                                                                                                                                                                                                                                                                                                                                                                                                                                                                                                                                                                                                                                                                                                                                                                                                                                                                                                                                                                                                |                |
|            |                                                                      |                                                                    |                                                                                                                                                                                                                                                                                                                                                                                                                                                                                                                                                                                                                                                                                                                                                                                                                                                                                                                                                                                                                                                                                                                                                                                                                                                                                                                                                                                                                                                                                                                                                                                                                                                                                                                                                                                                                                                                                                                                                                                                                                                                                                                                |                |
|            |                                                                      |                                                                    |                                                                                                                                                                                                                                                                                                                                                                                                                                                                                                                                                                                                                                                                                                                                                                                                                                                                                                                                                                                                                                                                                                                                                                                                                                                                                                                                                                                                                                                                                                                                                                                                                                                                                                                                                                                                                                                                                                                                                                                                                                                                                                                                |                |
| 1          | Wages, salaries, tips, etc. Attac                                    | ch Formist W-2                                                     | The state of the s | 33.44          |
| Za.        | Tax-exempt interest                                                  | 24                                                                 | b Teachie interest                                                                                                                                                                                                                                                                                                                                                                                                                                                                                                                                                                                                                                                                                                                                                                                                                                                                                                                                                                                                                                                                                                                                                                                                                                                                                                                                                                                                                                                                                                                                                                                                                                                                                                                                                                                                                                                                                                                                                                                                                                                                                                             | 90             |
| 3a         | Qualified dividends                                                  | Da                                                                 | b Ordinary dividends                                                                                                                                                                                                                                                                                                                                                                                                                                                                                                                                                                                                                                                                                                                                                                                                                                                                                                                                                                                                                                                                                                                                                                                                                                                                                                                                                                                                                                                                                                                                                                                                                                                                                                                                                                                                                                                                                                                                                                                                                                                                                                           |                |
| 40         | IRA distributions                                                    | An                                                                 | b Taxable amount 4b                                                                                                                                                                                                                                                                                                                                                                                                                                                                                                                                                                                                                                                                                                                                                                                                                                                                                                                                                                                                                                                                                                                                                                                                                                                                                                                                                                                                                                                                                                                                                                                                                                                                                                                                                                                                                                                                                                                                                                                                                                                                                                            |                |
| 5a         | Pensions and annuities .                                             | 5a                                                                 | b Taxable amount                                                                                                                                                                                                                                                                                                                                                                                                                                                                                                                                                                                                                                                                                                                                                                                                                                                                                                                                                                                                                                                                                                                                                                                                                                                                                                                                                                                                                                                                                                                                                                                                                                                                                                                                                                                                                                                                                                                                                                                                                                                                                                               |                |
| tin        | Social security benefits                                             | 6a                                                                 | b Taxable amount 6b                                                                                                                                                                                                                                                                                                                                                                                                                                                                                                                                                                                                                                                                                                                                                                                                                                                                                                                                                                                                                                                                                                                                                                                                                                                                                                                                                                                                                                                                                                                                                                                                                                                                                                                                                                                                                                                                                                                                                                                                                                                                                                            |                |
| 7          | Capital gain or (loss). Attach So                                    |                                                                    |                                                                                                                                                                                                                                                                                                                                                                                                                                                                                                                                                                                                                                                                                                                                                                                                                                                                                                                                                                                                                                                                                                                                                                                                                                                                                                                                                                                                                                                                                                                                                                                                                                                                                                                                                                                                                                                                                                                                                                                                                                                                                                                                |                |
| 23         | Other income from Schedule 1.                                        |                                                                    |                                                                                                                                                                                                                                                                                                                                                                                                                                                                                                                                                                                                                                                                                                                                                                                                                                                                                                                                                                                                                                                                                                                                                                                                                                                                                                                                                                                                                                                                                                                                                                                                                                                                                                                                                                                                                                                                                                                                                                                                                                                                                                                                |                |
| 9          | Add lines 1, 2b, 3b, 4b, 5b, 6b, 7, and 8. This is your total income |                                                                    |                                                                                                                                                                                                                                                                                                                                                                                                                                                                                                                                                                                                                                                                                                                                                                                                                                                                                                                                                                                                                                                                                                                                                                                                                                                                                                                                                                                                                                                                                                                                                                                                                                                                                                                                                                                                                                                                                                                                                                                                                                                                                                                                | 33,44          |
| 10         | Adjustments to income from Schedule 1, line 26                       |                                                                    |                                                                                                                                                                                                                                                                                                                                                                                                                                                                                                                                                                                                                                                                                                                                                                                                                                                                                                                                                                                                                                                                                                                                                                                                                                                                                                                                                                                                                                                                                                                                                                                                                                                                                                                                                                                                                                                                                                                                                                                                                                                                                                                                |                |
| 11         | Subtract line 10 from line 9. The                                    | s is your adjusted grown                                           | s income                                                                                                                                                                                                                                                                                                                                                                                                                                                                                                                                                                                                                                                                                                                                                                                                                                                                                                                                                                                                                                                                                                                                                                                                                                                                                                                                                                                                                                                                                                                                                                                                                                                                                                                                                                                                                                                                                                                                                                                                                                                                                                                       | 33,44          |
| 12a        | Standard deduction or itemiz                                         | ed deductions (from Scr                                            | Predule A) - 12a 18,800                                                                                                                                                                                                                                                                                                                                                                                                                                                                                                                                                                                                                                                                                                                                                                                                                                                                                                                                                                                                                                                                                                                                                                                                                                                                                                                                                                                                                                                                                                                                                                                                                                                                                                                                                                                                                                                                                                                                                                                                                                                                                                        |                |
| b          | Charitable contributions if you to                                   | we the standard deduction                                          |                                                                                                                                                                                                                                                                                                                                                                                                                                                                                                                                                                                                                                                                                                                                                                                                                                                                                                                                                                                                                                                                                                                                                                                                                                                                                                                                                                                                                                                                                                                                                                                                                                                                                                                                                                                                                                                                                                                                                                                                                                                                                                                                |                |
| -          | Add lines 12a and 12b                                                |                                                                    |                                                                                                                                                                                                                                                                                                                                                                                                                                                                                                                                                                                                                                                                                                                                                                                                                                                                                                                                                                                                                                                                                                                                                                                                                                                                                                                                                                                                                                                                                                                                                                                                                                                                                                                                                                                                                                                                                                                                                                                                                                                                                                                                |                |
|            | Physiological Englishment Institution of the                         | Gustified business income deduction from Form 8995 or Form fig95-A |                                                                                                                                                                                                                                                                                                                                                                                                                                                                                                                                                                                                                                                                                                                                                                                                                                                                                                                                                                                                                                                                                                                                                                                                                                                                                                                                                                                                                                                                                                                                                                                                                                                                                                                                                                                                                                                                                                                                                                                                                                                                                                                                |                |
| 13         |                                                                      |                                                                    |                                                                                                                                                                                                                                                                                                                                                                                                                                                                                                                                                                                                                                                                                                                                                                                                                                                                                                                                                                                                                                                                                                                                                                                                                                                                                                                                                                                                                                                                                                                                                                                                                                                                                                                                                                                                                                                                                                                                                                                                                                                                                                                                |                |
| 13         | Add lines 12s and 13                                                 |                                                                    |                                                                                                                                                                                                                                                                                                                                                                                                                                                                                                                                                                                                                                                                                                                                                                                                                                                                                                                                                                                                                                                                                                                                                                                                                                                                                                                                                                                                                                                                                                                                                                                                                                                                                                                                                                                                                                                                                                                                                                                                                                                                                                                                | 19,10<br>14,34 |