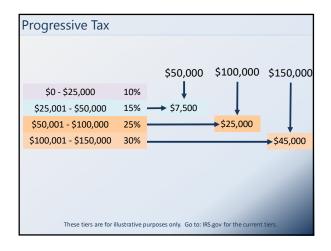

The more you earn, the higher the rate.

Progressive tax is:

There are income tax "brackets" with increasingly higher rates.

| Α          | nna's Deduc                                                          | tions                                                              |                                                                                                                                                                                                                                                                                                                                                                                                                                                                                                                                                                                                                                                                                                                                                                                                                                                                                                                                                                                                                                                                                                                                                                                                                                                                                                                                                                                                                                                                                                                                                                                                                                                                                                                                                                                                                                                                                                                                                                                                                                                                                                                                |                |
|------------|----------------------------------------------------------------------|--------------------------------------------------------------------|--------------------------------------------------------------------------------------------------------------------------------------------------------------------------------------------------------------------------------------------------------------------------------------------------------------------------------------------------------------------------------------------------------------------------------------------------------------------------------------------------------------------------------------------------------------------------------------------------------------------------------------------------------------------------------------------------------------------------------------------------------------------------------------------------------------------------------------------------------------------------------------------------------------------------------------------------------------------------------------------------------------------------------------------------------------------------------------------------------------------------------------------------------------------------------------------------------------------------------------------------------------------------------------------------------------------------------------------------------------------------------------------------------------------------------------------------------------------------------------------------------------------------------------------------------------------------------------------------------------------------------------------------------------------------------------------------------------------------------------------------------------------------------------------------------------------------------------------------------------------------------------------------------------------------------------------------------------------------------------------------------------------------------------------------------------------------------------------------------------------------------|----------------|
| <i>'</i> . | Tilla 5 Deade                                                        | CIOTIS                                                             |                                                                                                                                                                                                                                                                                                                                                                                                                                                                                                                                                                                                                                                                                                                                                                                                                                                                                                                                                                                                                                                                                                                                                                                                                                                                                                                                                                                                                                                                                                                                                                                                                                                                                                                                                                                                                                                                                                                                                                                                                                                                                                                                |                |
|            |                                                                      |                                                                    |                                                                                                                                                                                                                                                                                                                                                                                                                                                                                                                                                                                                                                                                                                                                                                                                                                                                                                                                                                                                                                                                                                                                                                                                                                                                                                                                                                                                                                                                                                                                                                                                                                                                                                                                                                                                                                                                                                                                                                                                                                                                                                                                |                |
|            |                                                                      |                                                                    |                                                                                                                                                                                                                                                                                                                                                                                                                                                                                                                                                                                                                                                                                                                                                                                                                                                                                                                                                                                                                                                                                                                                                                                                                                                                                                                                                                                                                                                                                                                                                                                                                                                                                                                                                                                                                                                                                                                                                                                                                                                                                                                                |                |
|            |                                                                      |                                                                    |                                                                                                                                                                                                                                                                                                                                                                                                                                                                                                                                                                                                                                                                                                                                                                                                                                                                                                                                                                                                                                                                                                                                                                                                                                                                                                                                                                                                                                                                                                                                                                                                                                                                                                                                                                                                                                                                                                                                                                                                                                                                                                                                |                |
| 1          | Wages, salaries, tips, etc. Attac                                    | ch Formist W-2                                                     | The state of the s | 33.44          |
| Za.        | Tax-exempt interest                                                  | 24                                                                 | b Teachie interest                                                                                                                                                                                                                                                                                                                                                                                                                                                                                                                                                                                                                                                                                                                                                                                                                                                                                                                                                                                                                                                                                                                                                                                                                                                                                                                                                                                                                                                                                                                                                                                                                                                                                                                                                                                                                                                                                                                                                                                                                                                                                                             | 90             |
| 3a         | Qualified dividends                                                  | Da                                                                 | b Ordinary dividends                                                                                                                                                                                                                                                                                                                                                                                                                                                                                                                                                                                                                                                                                                                                                                                                                                                                                                                                                                                                                                                                                                                                                                                                                                                                                                                                                                                                                                                                                                                                                                                                                                                                                                                                                                                                                                                                                                                                                                                                                                                                                                           |                |
| 40         | IRA distributions                                                    | An                                                                 | b Taxable amount 4b                                                                                                                                                                                                                                                                                                                                                                                                                                                                                                                                                                                                                                                                                                                                                                                                                                                                                                                                                                                                                                                                                                                                                                                                                                                                                                                                                                                                                                                                                                                                                                                                                                                                                                                                                                                                                                                                                                                                                                                                                                                                                                            |                |
| 5a         | Pensions and annuities .                                             | 5a                                                                 | b Taxable amount                                                                                                                                                                                                                                                                                                                                                                                                                                                                                                                                                                                                                                                                                                                                                                                                                                                                                                                                                                                                                                                                                                                                                                                                                                                                                                                                                                                                                                                                                                                                                                                                                                                                                                                                                                                                                                                                                                                                                                                                                                                                                                               |                |
| tin        | Social security benefits                                             | 6a                                                                 | b Taxable amount 6b                                                                                                                                                                                                                                                                                                                                                                                                                                                                                                                                                                                                                                                                                                                                                                                                                                                                                                                                                                                                                                                                                                                                                                                                                                                                                                                                                                                                                                                                                                                                                                                                                                                                                                                                                                                                                                                                                                                                                                                                                                                                                                            |                |
| 7          | Capital gain or (loss). Attach So                                    |                                                                    |                                                                                                                                                                                                                                                                                                                                                                                                                                                                                                                                                                                                                                                                                                                                                                                                                                                                                                                                                                                                                                                                                                                                                                                                                                                                                                                                                                                                                                                                                                                                                                                                                                                                                                                                                                                                                                                                                                                                                                                                                                                                                                                                |                |
| 23         | Other income from Schedule 1.                                        |                                                                    |                                                                                                                                                                                                                                                                                                                                                                                                                                                                                                                                                                                                                                                                                                                                                                                                                                                                                                                                                                                                                                                                                                                                                                                                                                                                                                                                                                                                                                                                                                                                                                                                                                                                                                                                                                                                                                                                                                                                                                                                                                                                                                                                |                |
| 9          | Add lines 1, 2b, 3b, 4b, 5b, 6b, 7, and 8. This is your total income |                                                                    |                                                                                                                                                                                                                                                                                                                                                                                                                                                                                                                                                                                                                                                                                                                                                                                                                                                                                                                                                                                                                                                                                                                                                                                                                                                                                                                                                                                                                                                                                                                                                                                                                                                                                                                                                                                                                                                                                                                                                                                                                                                                                                                                | 33,44          |
| 10         | Adjustments to income from Schedule 1, line 26                       |                                                                    |                                                                                                                                                                                                                                                                                                                                                                                                                                                                                                                                                                                                                                                                                                                                                                                                                                                                                                                                                                                                                                                                                                                                                                                                                                                                                                                                                                                                                                                                                                                                                                                                                                                                                                                                                                                                                                                                                                                                                                                                                                                                                                                                |                |
| 11         | Subtract line 10 from line 9. The                                    | s is your adjusted grown                                           | s income                                                                                                                                                                                                                                                                                                                                                                                                                                                                                                                                                                                                                                                                                                                                                                                                                                                                                                                                                                                                                                                                                                                                                                                                                                                                                                                                                                                                                                                                                                                                                                                                                                                                                                                                                                                                                                                                                                                                                                                                                                                                                                                       | 33,44          |
| 12a        | Standard deduction or itemiz                                         | ed deductions (from Scr                                            | Predule A) - 12a 18,800                                                                                                                                                                                                                                                                                                                                                                                                                                                                                                                                                                                                                                                                                                                                                                                                                                                                                                                                                                                                                                                                                                                                                                                                                                                                                                                                                                                                                                                                                                                                                                                                                                                                                                                                                                                                                                                                                                                                                                                                                                                                                                        |                |
| b          | Charitable contributions if you to                                   | we the standard deduction                                          |                                                                                                                                                                                                                                                                                                                                                                                                                                                                                                                                                                                                                                                                                                                                                                                                                                                                                                                                                                                                                                                                                                                                                                                                                                                                                                                                                                                                                                                                                                                                                                                                                                                                                                                                                                                                                                                                                                                                                                                                                                                                                                                                |                |
| -          | Add lines 12a and 12b                                                |                                                                    |                                                                                                                                                                                                                                                                                                                                                                                                                                                                                                                                                                                                                                                                                                                                                                                                                                                                                                                                                                                                                                                                                                                                                                                                                                                                                                                                                                                                                                                                                                                                                                                                                                                                                                                                                                                                                                                                                                                                                                                                                                                                                                                                |                |
|            | Physiological Englishment Institution of the                         | Gustified business income deduction from Form 8995 or Form fig95-A |                                                                                                                                                                                                                                                                                                                                                                                                                                                                                                                                                                                                                                                                                                                                                                                                                                                                                                                                                                                                                                                                                                                                                                                                                                                                                                                                                                                                                                                                                                                                                                                                                                                                                                                                                                                                                                                                                                                                                                                                                                                                                                                                |                |
| 13         |                                                                      |                                                                    |                                                                                                                                                                                                                                                                                                                                                                                                                                                                                                                                                                                                                                                                                                                                                                                                                                                                                                                                                                                                                                                                                                                                                                                                                                                                                                                                                                                                                                                                                                                                                                                                                                                                                                                                                                                                                                                                                                                                                                                                                                                                                                                                |                |
| 13         | Add lines 12s and 13                                                 |                                                                    |                                                                                                                                                                                                                                                                                                                                                                                                                                                                                                                                                                                                                                                                                                                                                                                                                                                                                                                                                                                                                                                                                                                                                                                                                                                                                                                                                                                                                                                                                                                                                                                                                                                                                                                                                                                                                                                                                                                                                                                                                                                                                                                                | 19,10<br>14,34 |