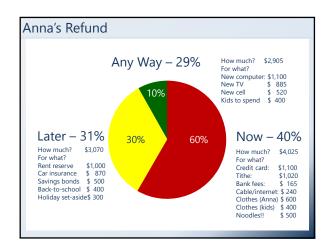

| 19,10<br>14,34 |