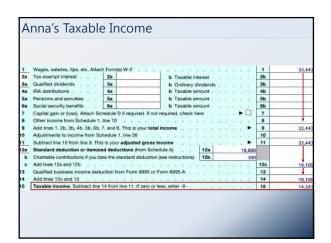

The more you earn, the higher the rate.

Progressive tax is:

There are income tax "brackets" with increasingly higher rates.

| Α          | nna's Deduc                                                          | tions                                                              |                                                                                                                                                                                                                                                                                                                                                                                                                                                                                                                                                                                                                                                                                                                                                                                                                                                                                                                                                                                                                                                                                                                                                                                                                                                                                                                                                                                                                                                                                                                                                                                                                                                                                                                                                                                                                                                                                                                                                                                                                                                                                                                                |                |
|------------|----------------------------------------------------------------------|--------------------------------------------------------------------|--------------------------------------------------------------------------------------------------------------------------------------------------------------------------------------------------------------------------------------------------------------------------------------------------------------------------------------------------------------------------------------------------------------------------------------------------------------------------------------------------------------------------------------------------------------------------------------------------------------------------------------------------------------------------------------------------------------------------------------------------------------------------------------------------------------------------------------------------------------------------------------------------------------------------------------------------------------------------------------------------------------------------------------------------------------------------------------------------------------------------------------------------------------------------------------------------------------------------------------------------------------------------------------------------------------------------------------------------------------------------------------------------------------------------------------------------------------------------------------------------------------------------------------------------------------------------------------------------------------------------------------------------------------------------------------------------------------------------------------------------------------------------------------------------------------------------------------------------------------------------------------------------------------------------------------------------------------------------------------------------------------------------------------------------------------------------------------------------------------------------------|----------------|
| <i>'</i> . | Tilla 5 Deade                                                        | CIOTIS                                                             |                                                                                                                                                                                                                                                                                                                                                                                                                                                                                                                                                                                                                                                                                                                                                                                                                                                                                                                                                                                                                                                                                                                                                                                                                                                                                                                                                                                                                                                                                                                                                                                                                                                                                                                                                                                                                                                                                                                                                                                                                                                                                                                                |                |
|            |                                                                      |                                                                    |                                                                                                                                                                                                                                                                                                                                                                                                                                                                                                                                                                                                                                                                                                                                                                                                                                                                                                                                                                                                                                                                                                                                                                                                                                                                                                                                                                                                                                                                                                                                                                                                                                                                                                                                                                                                                                                                                                                                                                                                                                                                                                                                |                |
|            |                                                                      |                                                                    |                                                                                                                                                                                                                                                                                                                                                                                                                                                                                                                                                                                                                                                                                                                                                                                                                                                                                                                                                                                                                                                                                                                                                                                                                                                                                                                                                                                                                                                                                                                                                                                                                                                                                                                                                                                                                                                                                                                                                                                                                                                                                                                                |                |
|            |                                                                      |                                                                    |                                                                                                                                                                                                                                                                                                                                                                                                                                                                                                                                                                                                                                                                                                                                                                                                                                                                                                                                                                                                                                                                                                                                                                                                                                                                                                                                                                                                                                                                                                                                                                                                                                                                                                                                                                                                                                                                                                                                                                                                                                                                                                                                |                |
| 1          | Wages, salaries, tips, etc. Attac                                    | ch Formist W-2                                                     | The state of the s | 33.44          |
| Za.        | Tax-exempt interest                                                  | 24                                                                 | b Teachie interest                                                                                                                                                                                                                                                                                                                                                                                                                                                                                                                                                                                                                                                                                                                                                                                                                                                                                                                                                                                                                                                                                                                                                                                                                                                                                                                                                                                                                                                                                                                                                                                                                                                                                                                                                                                                                                                                                                                                                                                                                                                                                                             | 90             |
| 3a         | Qualified dividends                                                  | Da                                                                 | b Ordinary dividends                                                                                                                                                                                                                                                                                                                                                                                                                                                                                                                                                                                                                                                                                                                                                                                                                                                                                                                                                                                                                                                                                                                                                                                                                                                                                                                                                                                                                                                                                                                                                                                                                                                                                                                                                                                                                                                                                                                                                                                                                                                                                                           |                |
| 40         | IRA distributions                                                    | An                                                                 | b Taxable amount 4b                                                                                                                                                                                                                                                                                                                                                                                                                                                                                                                                                                                                                                                                                                                                                                                                                                                                                                                                                                                                                                                                                                                                                                                                                                                                                                                                                                                                                                                                                                                                                                                                                                                                                                                                                                                                                                                                                                                                                                                                                                                                                                            |                |
| 5a         | Pensions and annuities .                                             | 5a                                                                 | b Taxable amount                                                                                                                                                                                                                                                                                                                                                                                                                                                                                                                                                                                                                                                                                                                                                                                                                                                                                                                                                                                                                                                                                                                                                                                                                                                                                                                                                                                                                                                                                                                                                                                                                                                                                                                                                                                                                                                                                                                                                                                                                                                                                                               |                |
| tin        | Social security benefits                                             | 6a                                                                 | b Taxable amount 6b                                                                                                                                                                                                                                                                                                                                                                                                                                                                                                                                                                                                                                                                                                                                                                                                                                                                                                                                                                                                                                                                                                                                                                                                                                                                                                                                                                                                                                                                                                                                                                                                                                                                                                                                                                                                                                                                                                                                                                                                                                                                                                            |                |
| 7          | Capital gain or (loss). Attach So                                    |                                                                    |                                                                                                                                                                                                                                                                                                                                                                                                                                                                                                                                                                                                                                                                                                                                                                                                                                                                                                                                                                                                                                                                                                                                                                                                                                                                                                                                                                                                                                                                                                                                                                                                                                                                                                                                                                                                                                                                                                                                                                                                                                                                                                                                |                |
| 23         | Other income from Schedule 1.                                        |                                                                    |                                                                                                                                                                                                                                                                                                                                                                                                                                                                                                                                                                                                                                                                                                                                                                                                                                                                                                                                                                                                                                                                                                                                                                                                                                                                                                                                                                                                                                                                                                                                                                                                                                                                                                                                                                                                                                                                                                                                                                                                                                                                                                                                |                |
| 9          | Add lines 1, 2b, 3b, 4b, 5b, 6b, 7, and 8. This is your total income |                                                                    |                                                                                                                                                                                                                                                                                                                                                                                                                                                                                                                                                                                                                                                                                                                                                                                                                                                                                                                                                                                                                                                                                                                                                                                                                                                                                                                                                                                                                                                                                                                                                                                                                                                                                                                                                                                                                                                                                                                                                                                                                                                                                                                                | 33,44          |
| 10         | Adjustments to income from Schedule 1, line 26                       |                                                                    |                                                                                                                                                                                                                                                                                                                                                                                                                                                                                                                                                                                                                                                                                                                                                                                                                                                                                                                                                                                                                                                                                                                                                                                                                                                                                                                                                                                                                                                                                                                                                                                                                                                                                                                                                                                                                                                                                                                                                                                                                                                                                                                                |                |
| 11         | Subtract line 10 from line 9. The                                    | s is your adjusted grown                                           | s income                                                                                                                                                                                                                                                                                                                                                                                                                                                                                                                                                                                                                                                                                                                                                                                                                                                                                                                                                                                                                                                                                                                                                                                                                                                                                                                                                                                                                                                                                                                                                                                                                                                                                                                                                                                                                                                                                                                                                                                                                                                                                                                       | 33,44          |
| 12a        | Standard deduction or itemiz                                         | ed deductions (from Scr                                            | Predule A) - 12a 18,800                                                                                                                                                                                                                                                                                                                                                                                                                                                                                                                                                                                                                                                                                                                                                                                                                                                                                                                                                                                                                                                                                                                                                                                                                                                                                                                                                                                                                                                                                                                                                                                                                                                                                                                                                                                                                                                                                                                                                                                                                                                                                                        |                |
| b          | Charitable contributions if you to                                   | we the standard deduction                                          |                                                                                                                                                                                                                                                                                                                                                                                                                                                                                                                                                                                                                                                                                                                                                                                                                                                                                                                                                                                                                                                                                                                                                                                                                                                                                                                                                                                                                                                                                                                                                                                                                                                                                                                                                                                                                                                                                                                                                                                                                                                                                                                                |                |
| -          | Add lines 12a and 12b                                                |                                                                    |                                                                                                                                                                                                                                                                                                                                                                                                                                                                                                                                                                                                                                                                                                                                                                                                                                                                                                                                                                                                                                                                                                                                                                                                                                                                                                                                                                                                                                                                                                                                                                                                                                                                                                                                                                                                                                                                                                                                                                                                                                                                                                                                |                |
|            | Physiological Englishment Institution of the                         | Gustified business income deduction from Form 8995 or Form fig95-A |                                                                                                                                                                                                                                                                                                                                                                                                                                                                                                                                                                                                                                                                                                                                                                                                                                                                                                                                                                                                                                                                                                                                                                                                                                                                                                                                                                                                                                                                                                                                                                                                                                                                                                                                                                                                                                                                                                                                                                                                                                                                                                                                |                |
| 13         |                                                                      |                                                                    |                                                                                                                                                                                                                                                                                                                                                                                                                                                                                                                                                                                                                                                                                                                                                                                                                                                                                                                                                                                                                                                                                                                                                                                                                                                                                                                                                                                                                                                                                                                                                                                                                                                                                                                                                                                                                                                                                                                                                                                                                                                                                                                                |                |
| 13         | Add lines 12s and 13                                                 |                                                                    |                                                                                                                                                                                                                                                                                                                                                                                                                                                                                                                                                                                                                                                                                                                                                                                                                                                                                                                                                                                                                                                                                                                                                                                                                                                                                                                                                                                                                                                                                                                                                                                                                                                                                                                                                                                                                                                                                                                                                                                                                                                                                                                                | 19,10<br>14,34 |