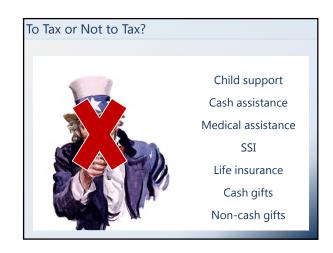

- Recognize the value in record keeping
- Identify the key components of a tax
- Recognize the difference between total income and taxable income
- Recognize the difference between total tax and withholding
- Identify the various tax preparation methods and providers