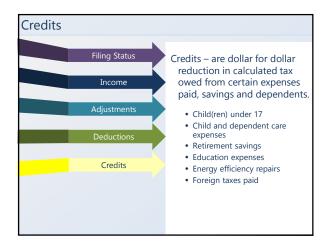

| 19,10<br>14,34 |