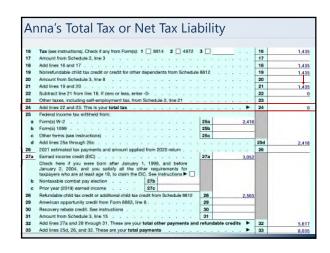

| 19,10<br>14,34 |