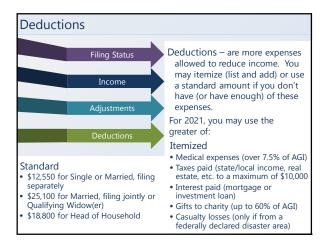

The more you earn, the higher the rate.

Progressive tax is:

There are income tax "brackets" with increasingly higher rates.

| Α          | nna's Deduc                                                          | tions                                                              |                                                                                                                                                                                                                                                                                                                                                                                                                                                                                                                                                                                                                                                                                                                                                                                                                                                                                                                                                                                                                                                                                                                                                                                                                                                                                                                                                                                                                                                                                                                                                                                                                                                                                                                                                                                                                                                                                                                                                                                                                                                                                                                                |                |
|------------|----------------------------------------------------------------------|--------------------------------------------------------------------|--------------------------------------------------------------------------------------------------------------------------------------------------------------------------------------------------------------------------------------------------------------------------------------------------------------------------------------------------------------------------------------------------------------------------------------------------------------------------------------------------------------------------------------------------------------------------------------------------------------------------------------------------------------------------------------------------------------------------------------------------------------------------------------------------------------------------------------------------------------------------------------------------------------------------------------------------------------------------------------------------------------------------------------------------------------------------------------------------------------------------------------------------------------------------------------------------------------------------------------------------------------------------------------------------------------------------------------------------------------------------------------------------------------------------------------------------------------------------------------------------------------------------------------------------------------------------------------------------------------------------------------------------------------------------------------------------------------------------------------------------------------------------------------------------------------------------------------------------------------------------------------------------------------------------------------------------------------------------------------------------------------------------------------------------------------------------------------------------------------------------------|----------------|
| <i>'</i> . | Tilla 5 Deade                                                        | CIOTIS                                                             |                                                                                                                                                                                                                                                                                                                                                                                                                                                                                                                                                                                                                                                                                                                                                                                                                                                                                                                                                                                                                                                                                                                                                                                                                                                                                                                                                                                                                                                                                                                                                                                                                                                                                                                                                                                                                                                                                                                                                                                                                                                                                                                                |                |
|            |                                                                      |                                                                    |                                                                                                                                                                                                                                                                                                                                                                                                                                                                                                                                                                                                                                                                                                                                                                                                                                                                                                                                                                                                                                                                                                                                                                                                                                                                                                                                                                                                                                                                                                                                                                                                                                                                                                                                                                                                                                                                                                                                                                                                                                                                                                                                |                |
|            |                                                                      |                                                                    |                                                                                                                                                                                                                                                                                                                                                                                                                                                                                                                                                                                                                                                                                                                                                                                                                                                                                                                                                                                                                                                                                                                                                                                                                                                                                                                                                                                                                                                                                                                                                                                                                                                                                                                                                                                                                                                                                                                                                                                                                                                                                                                                |                |
|            |                                                                      |                                                                    |                                                                                                                                                                                                                                                                                                                                                                                                                                                                                                                                                                                                                                                                                                                                                                                                                                                                                                                                                                                                                                                                                                                                                                                                                                                                                                                                                                                                                                                                                                                                                                                                                                                                                                                                                                                                                                                                                                                                                                                                                                                                                                                                |                |
| 1          | Wages, salaries, tips, etc. Attac                                    | ch Formist W-2                                                     | The state of the s | 33.44          |
| Za.        | Tax-exempt interest                                                  | 24                                                                 | b Teachie interest                                                                                                                                                                                                                                                                                                                                                                                                                                                                                                                                                                                                                                                                                                                                                                                                                                                                                                                                                                                                                                                                                                                                                                                                                                                                                                                                                                                                                                                                                                                                                                                                                                                                                                                                                                                                                                                                                                                                                                                                                                                                                                             | 90             |
| 3a         | Qualified dividends                                                  | Da                                                                 | b Ordinary dividends                                                                                                                                                                                                                                                                                                                                                                                                                                                                                                                                                                                                                                                                                                                                                                                                                                                                                                                                                                                                                                                                                                                                                                                                                                                                                                                                                                                                                                                                                                                                                                                                                                                                                                                                                                                                                                                                                                                                                                                                                                                                                                           |                |
| 40         | IRA distributions                                                    | An                                                                 | b Taxable amount 4b                                                                                                                                                                                                                                                                                                                                                                                                                                                                                                                                                                                                                                                                                                                                                                                                                                                                                                                                                                                                                                                                                                                                                                                                                                                                                                                                                                                                                                                                                                                                                                                                                                                                                                                                                                                                                                                                                                                                                                                                                                                                                                            |                |
| 5a         | Pensions and annuities .                                             | 5a                                                                 | b Taxable amount                                                                                                                                                                                                                                                                                                                                                                                                                                                                                                                                                                                                                                                                                                                                                                                                                                                                                                                                                                                                                                                                                                                                                                                                                                                                                                                                                                                                                                                                                                                                                                                                                                                                                                                                                                                                                                                                                                                                                                                                                                                                                                               |                |
| tin        | Social security benefits                                             | 6a                                                                 | b Taxable amount 6b                                                                                                                                                                                                                                                                                                                                                                                                                                                                                                                                                                                                                                                                                                                                                                                                                                                                                                                                                                                                                                                                                                                                                                                                                                                                                                                                                                                                                                                                                                                                                                                                                                                                                                                                                                                                                                                                                                                                                                                                                                                                                                            |                |
| 7          | Capital gain or (loss). Attach So                                    |                                                                    |                                                                                                                                                                                                                                                                                                                                                                                                                                                                                                                                                                                                                                                                                                                                                                                                                                                                                                                                                                                                                                                                                                                                                                                                                                                                                                                                                                                                                                                                                                                                                                                                                                                                                                                                                                                                                                                                                                                                                                                                                                                                                                                                |                |
| 23         | Other income from Schedule 1.                                        |                                                                    |                                                                                                                                                                                                                                                                                                                                                                                                                                                                                                                                                                                                                                                                                                                                                                                                                                                                                                                                                                                                                                                                                                                                                                                                                                                                                                                                                                                                                                                                                                                                                                                                                                                                                                                                                                                                                                                                                                                                                                                                                                                                                                                                |                |
| 9          | Add lines 1, 2b, 3b, 4b, 5b, 6b, 7, and 8. This is your total income |                                                                    |                                                                                                                                                                                                                                                                                                                                                                                                                                                                                                                                                                                                                                                                                                                                                                                                                                                                                                                                                                                                                                                                                                                                                                                                                                                                                                                                                                                                                                                                                                                                                                                                                                                                                                                                                                                                                                                                                                                                                                                                                                                                                                                                | 33,44          |
| 10         | Adjustments to income from Schedule 1, line 26                       |                                                                    |                                                                                                                                                                                                                                                                                                                                                                                                                                                                                                                                                                                                                                                                                                                                                                                                                                                                                                                                                                                                                                                                                                                                                                                                                                                                                                                                                                                                                                                                                                                                                                                                                                                                                                                                                                                                                                                                                                                                                                                                                                                                                                                                |                |
| 11         | Subtract line 10 from line 9. The                                    | s is your adjusted grown                                           | s income                                                                                                                                                                                                                                                                                                                                                                                                                                                                                                                                                                                                                                                                                                                                                                                                                                                                                                                                                                                                                                                                                                                                                                                                                                                                                                                                                                                                                                                                                                                                                                                                                                                                                                                                                                                                                                                                                                                                                                                                                                                                                                                       | 33,44          |
| 12a        | Standard deduction or itemiz                                         | ed deductions (from Scr                                            | Predule A) - 12a 18,800                                                                                                                                                                                                                                                                                                                                                                                                                                                                                                                                                                                                                                                                                                                                                                                                                                                                                                                                                                                                                                                                                                                                                                                                                                                                                                                                                                                                                                                                                                                                                                                                                                                                                                                                                                                                                                                                                                                                                                                                                                                                                                        |                |
| b          | Charitable contributions if you to                                   | we the standard deduction                                          |                                                                                                                                                                                                                                                                                                                                                                                                                                                                                                                                                                                                                                                                                                                                                                                                                                                                                                                                                                                                                                                                                                                                                                                                                                                                                                                                                                                                                                                                                                                                                                                                                                                                                                                                                                                                                                                                                                                                                                                                                                                                                                                                |                |
| -          | Add lines 12a and 12b                                                |                                                                    |                                                                                                                                                                                                                                                                                                                                                                                                                                                                                                                                                                                                                                                                                                                                                                                                                                                                                                                                                                                                                                                                                                                                                                                                                                                                                                                                                                                                                                                                                                                                                                                                                                                                                                                                                                                                                                                                                                                                                                                                                                                                                                                                |                |
|            | Physiological Englishment Institution of the                         | Gustified business income deduction from Form 8995 or Form fig95-A |                                                                                                                                                                                                                                                                                                                                                                                                                                                                                                                                                                                                                                                                                                                                                                                                                                                                                                                                                                                                                                                                                                                                                                                                                                                                                                                                                                                                                                                                                                                                                                                                                                                                                                                                                                                                                                                                                                                                                                                                                                                                                                                                |                |
| 13         |                                                                      |                                                                    |                                                                                                                                                                                                                                                                                                                                                                                                                                                                                                                                                                                                                                                                                                                                                                                                                                                                                                                                                                                                                                                                                                                                                                                                                                                                                                                                                                                                                                                                                                                                                                                                                                                                                                                                                                                                                                                                                                                                                                                                                                                                                                                                |                |
| 13         | Add lines 12s and 13                                                 |                                                                    |                                                                                                                                                                                                                                                                                                                                                                                                                                                                                                                                                                                                                                                                                                                                                                                                                                                                                                                                                                                                                                                                                                                                                                                                                                                                                                                                                                                                                                                                                                                                                                                                                                                                                                                                                                                                                                                                                                                                                                                                                                                                                                                                | 19,10<br>14,34 |