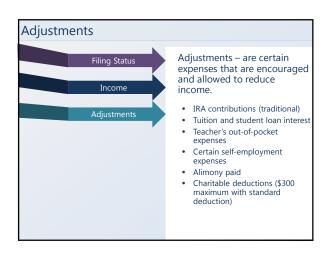

The more you earn, the higher the rate.

Progressive tax is:

There are income tax "brackets" with increasingly higher rates.

| Α          | nna's Deduc                                                          | tions                                                              |                                                                                                                                                                                                                                                                                                                                                                                                                                                                                                                                                                                                                                                                                                                                                                                                                                                                                                                                                                                                                                                                                                                                                                                                                                                                                                                                                                                                                                                                                                                                                                                                                                                                                                                                                                                                                                                                                                                                                                                                                                                                                                                                |                |
|------------|----------------------------------------------------------------------|--------------------------------------------------------------------|--------------------------------------------------------------------------------------------------------------------------------------------------------------------------------------------------------------------------------------------------------------------------------------------------------------------------------------------------------------------------------------------------------------------------------------------------------------------------------------------------------------------------------------------------------------------------------------------------------------------------------------------------------------------------------------------------------------------------------------------------------------------------------------------------------------------------------------------------------------------------------------------------------------------------------------------------------------------------------------------------------------------------------------------------------------------------------------------------------------------------------------------------------------------------------------------------------------------------------------------------------------------------------------------------------------------------------------------------------------------------------------------------------------------------------------------------------------------------------------------------------------------------------------------------------------------------------------------------------------------------------------------------------------------------------------------------------------------------------------------------------------------------------------------------------------------------------------------------------------------------------------------------------------------------------------------------------------------------------------------------------------------------------------------------------------------------------------------------------------------------------|----------------|
| <i>'</i> . | Tilla 5 Deade                                                        | CIOTIS                                                             |                                                                                                                                                                                                                                                                                                                                                                                                                                                                                                                                                                                                                                                                                                                                                                                                                                                                                                                                                                                                                                                                                                                                                                                                                                                                                                                                                                                                                                                                                                                                                                                                                                                                                                                                                                                                                                                                                                                                                                                                                                                                                                                                |                |
|            |                                                                      |                                                                    |                                                                                                                                                                                                                                                                                                                                                                                                                                                                                                                                                                                                                                                                                                                                                                                                                                                                                                                                                                                                                                                                                                                                                                                                                                                                                                                                                                                                                                                                                                                                                                                                                                                                                                                                                                                                                                                                                                                                                                                                                                                                                                                                |                |
|            |                                                                      |                                                                    |                                                                                                                                                                                                                                                                                                                                                                                                                                                                                                                                                                                                                                                                                                                                                                                                                                                                                                                                                                                                                                                                                                                                                                                                                                                                                                                                                                                                                                                                                                                                                                                                                                                                                                                                                                                                                                                                                                                                                                                                                                                                                                                                |                |
|            |                                                                      |                                                                    |                                                                                                                                                                                                                                                                                                                                                                                                                                                                                                                                                                                                                                                                                                                                                                                                                                                                                                                                                                                                                                                                                                                                                                                                                                                                                                                                                                                                                                                                                                                                                                                                                                                                                                                                                                                                                                                                                                                                                                                                                                                                                                                                |                |
| 1          | Wages, salaries, tips, etc. Attac                                    | ch Formist W-2                                                     | The state of the s | 33.44          |
| Za.        | Tax-exempt interest                                                  | 24                                                                 | b Teachie interest                                                                                                                                                                                                                                                                                                                                                                                                                                                                                                                                                                                                                                                                                                                                                                                                                                                                                                                                                                                                                                                                                                                                                                                                                                                                                                                                                                                                                                                                                                                                                                                                                                                                                                                                                                                                                                                                                                                                                                                                                                                                                                             | 90             |
| 3a         | Qualified dividends                                                  | Da                                                                 | b Ordinary dividends                                                                                                                                                                                                                                                                                                                                                                                                                                                                                                                                                                                                                                                                                                                                                                                                                                                                                                                                                                                                                                                                                                                                                                                                                                                                                                                                                                                                                                                                                                                                                                                                                                                                                                                                                                                                                                                                                                                                                                                                                                                                                                           |                |
| 40         | IRA distributions                                                    | An                                                                 | b Taxable amount 4b                                                                                                                                                                                                                                                                                                                                                                                                                                                                                                                                                                                                                                                                                                                                                                                                                                                                                                                                                                                                                                                                                                                                                                                                                                                                                                                                                                                                                                                                                                                                                                                                                                                                                                                                                                                                                                                                                                                                                                                                                                                                                                            |                |
| 5a         | Pensions and annuities .                                             | 5a                                                                 | b Taxable amount                                                                                                                                                                                                                                                                                                                                                                                                                                                                                                                                                                                                                                                                                                                                                                                                                                                                                                                                                                                                                                                                                                                                                                                                                                                                                                                                                                                                                                                                                                                                                                                                                                                                                                                                                                                                                                                                                                                                                                                                                                                                                                               |                |
| tin        | Social security benefits                                             | 6a                                                                 | b Taxable amount 6b                                                                                                                                                                                                                                                                                                                                                                                                                                                                                                                                                                                                                                                                                                                                                                                                                                                                                                                                                                                                                                                                                                                                                                                                                                                                                                                                                                                                                                                                                                                                                                                                                                                                                                                                                                                                                                                                                                                                                                                                                                                                                                            |                |
| 7          | Capital gain or (loss). Attach So                                    |                                                                    |                                                                                                                                                                                                                                                                                                                                                                                                                                                                                                                                                                                                                                                                                                                                                                                                                                                                                                                                                                                                                                                                                                                                                                                                                                                                                                                                                                                                                                                                                                                                                                                                                                                                                                                                                                                                                                                                                                                                                                                                                                                                                                                                |                |
| 23         | Other income from Schedule 1.                                        |                                                                    |                                                                                                                                                                                                                                                                                                                                                                                                                                                                                                                                                                                                                                                                                                                                                                                                                                                                                                                                                                                                                                                                                                                                                                                                                                                                                                                                                                                                                                                                                                                                                                                                                                                                                                                                                                                                                                                                                                                                                                                                                                                                                                                                |                |
| 9          | Add lines 1, 2b, 3b, 4b, 5b, 6b, 7, and 8. This is your total income |                                                                    |                                                                                                                                                                                                                                                                                                                                                                                                                                                                                                                                                                                                                                                                                                                                                                                                                                                                                                                                                                                                                                                                                                                                                                                                                                                                                                                                                                                                                                                                                                                                                                                                                                                                                                                                                                                                                                                                                                                                                                                                                                                                                                                                | 33,44          |
| 10         | Adjustments to income from Schedule 1, line 26                       |                                                                    |                                                                                                                                                                                                                                                                                                                                                                                                                                                                                                                                                                                                                                                                                                                                                                                                                                                                                                                                                                                                                                                                                                                                                                                                                                                                                                                                                                                                                                                                                                                                                                                                                                                                                                                                                                                                                                                                                                                                                                                                                                                                                                                                |                |
| 11         | Subtract line 10 from line 9. The                                    | s is your adjusted grown                                           | s income                                                                                                                                                                                                                                                                                                                                                                                                                                                                                                                                                                                                                                                                                                                                                                                                                                                                                                                                                                                                                                                                                                                                                                                                                                                                                                                                                                                                                                                                                                                                                                                                                                                                                                                                                                                                                                                                                                                                                                                                                                                                                                                       | 33,44          |
| 12a        | Standard deduction or itemiz                                         | ed deductions (from Scr                                            | Predule A) - 12a 18,800                                                                                                                                                                                                                                                                                                                                                                                                                                                                                                                                                                                                                                                                                                                                                                                                                                                                                                                                                                                                                                                                                                                                                                                                                                                                                                                                                                                                                                                                                                                                                                                                                                                                                                                                                                                                                                                                                                                                                                                                                                                                                                        |                |
| b          | Charitable contributions if you to                                   | we the standard deduction                                          |                                                                                                                                                                                                                                                                                                                                                                                                                                                                                                                                                                                                                                                                                                                                                                                                                                                                                                                                                                                                                                                                                                                                                                                                                                                                                                                                                                                                                                                                                                                                                                                                                                                                                                                                                                                                                                                                                                                                                                                                                                                                                                                                |                |
| -          | Add lines 12a and 12b                                                |                                                                    |                                                                                                                                                                                                                                                                                                                                                                                                                                                                                                                                                                                                                                                                                                                                                                                                                                                                                                                                                                                                                                                                                                                                                                                                                                                                                                                                                                                                                                                                                                                                                                                                                                                                                                                                                                                                                                                                                                                                                                                                                                                                                                                                |                |
|            | Physiological Englishment Institution of the                         | Gustified business income deduction from Form 8995 or Form fig95-A |                                                                                                                                                                                                                                                                                                                                                                                                                                                                                                                                                                                                                                                                                                                                                                                                                                                                                                                                                                                                                                                                                                                                                                                                                                                                                                                                                                                                                                                                                                                                                                                                                                                                                                                                                                                                                                                                                                                                                                                                                                                                                                                                |                |
| 13         |                                                                      |                                                                    |                                                                                                                                                                                                                                                                                                                                                                                                                                                                                                                                                                                                                                                                                                                                                                                                                                                                                                                                                                                                                                                                                                                                                                                                                                                                                                                                                                                                                                                                                                                                                                                                                                                                                                                                                                                                                                                                                                                                                                                                                                                                                                                                |                |
| 13         | Add lines 12s and 13                                                 |                                                                    |                                                                                                                                                                                                                                                                                                                                                                                                                                                                                                                                                                                                                                                                                                                                                                                                                                                                                                                                                                                                                                                                                                                                                                                                                                                                                                                                                                                                                                                                                                                                                                                                                                                                                                                                                                                                                                                                                                                                                                                                                                                                                                                                | 19,10<br>14,34 |