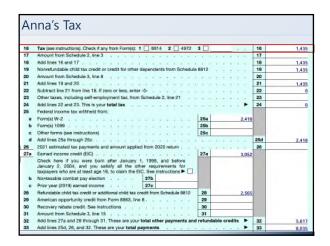

The more you earn, the higher the rate.

Progressive tax is:

There are income tax "brackets" with increasingly higher rates.

| Α          | nna's Deduc                                                          | tions                                                              |                                                                                                                                                                                                                                                                                                                                                                                                                                                                                                                                                                                                                                                                                                                                                                                                                                                                                                                                                                                                                                                                                                                                                                                                                                                                                                                                                                                                                                                                                                                                                                                                                                                                                                                                                                                                                                                                                                                                                                                                                                                                                                                                |                |
|------------|----------------------------------------------------------------------|--------------------------------------------------------------------|--------------------------------------------------------------------------------------------------------------------------------------------------------------------------------------------------------------------------------------------------------------------------------------------------------------------------------------------------------------------------------------------------------------------------------------------------------------------------------------------------------------------------------------------------------------------------------------------------------------------------------------------------------------------------------------------------------------------------------------------------------------------------------------------------------------------------------------------------------------------------------------------------------------------------------------------------------------------------------------------------------------------------------------------------------------------------------------------------------------------------------------------------------------------------------------------------------------------------------------------------------------------------------------------------------------------------------------------------------------------------------------------------------------------------------------------------------------------------------------------------------------------------------------------------------------------------------------------------------------------------------------------------------------------------------------------------------------------------------------------------------------------------------------------------------------------------------------------------------------------------------------------------------------------------------------------------------------------------------------------------------------------------------------------------------------------------------------------------------------------------------|----------------|
| <i>'</i> . | Tilla 5 Deade                                                        | CIOTIS                                                             |                                                                                                                                                                                                                                                                                                                                                                                                                                                                                                                                                                                                                                                                                                                                                                                                                                                                                                                                                                                                                                                                                                                                                                                                                                                                                                                                                                                                                                                                                                                                                                                                                                                                                                                                                                                                                                                                                                                                                                                                                                                                                                                                |                |
|            |                                                                      |                                                                    |                                                                                                                                                                                                                                                                                                                                                                                                                                                                                                                                                                                                                                                                                                                                                                                                                                                                                                                                                                                                                                                                                                                                                                                                                                                                                                                                                                                                                                                                                                                                                                                                                                                                                                                                                                                                                                                                                                                                                                                                                                                                                                                                |                |
|            |                                                                      |                                                                    |                                                                                                                                                                                                                                                                                                                                                                                                                                                                                                                                                                                                                                                                                                                                                                                                                                                                                                                                                                                                                                                                                                                                                                                                                                                                                                                                                                                                                                                                                                                                                                                                                                                                                                                                                                                                                                                                                                                                                                                                                                                                                                                                |                |
|            |                                                                      |                                                                    |                                                                                                                                                                                                                                                                                                                                                                                                                                                                                                                                                                                                                                                                                                                                                                                                                                                                                                                                                                                                                                                                                                                                                                                                                                                                                                                                                                                                                                                                                                                                                                                                                                                                                                                                                                                                                                                                                                                                                                                                                                                                                                                                |                |
| 1          | Wages, salaries, tips, etc. Attac                                    | ch Formist W-2                                                     | The state of the s | 33.44          |
| Za.        | Tax-exempt interest                                                  | 24                                                                 | b Teachie interest                                                                                                                                                                                                                                                                                                                                                                                                                                                                                                                                                                                                                                                                                                                                                                                                                                                                                                                                                                                                                                                                                                                                                                                                                                                                                                                                                                                                                                                                                                                                                                                                                                                                                                                                                                                                                                                                                                                                                                                                                                                                                                             | 90             |
| 3a         | Qualified dividends                                                  | Da                                                                 | b Ordinary dividends                                                                                                                                                                                                                                                                                                                                                                                                                                                                                                                                                                                                                                                                                                                                                                                                                                                                                                                                                                                                                                                                                                                                                                                                                                                                                                                                                                                                                                                                                                                                                                                                                                                                                                                                                                                                                                                                                                                                                                                                                                                                                                           |                |
| 40         | IRA distributions                                                    | An                                                                 | b Taxable amount 4b                                                                                                                                                                                                                                                                                                                                                                                                                                                                                                                                                                                                                                                                                                                                                                                                                                                                                                                                                                                                                                                                                                                                                                                                                                                                                                                                                                                                                                                                                                                                                                                                                                                                                                                                                                                                                                                                                                                                                                                                                                                                                                            |                |
| 5a         | Pensions and annuities .                                             | 5a                                                                 | b Taxable amount                                                                                                                                                                                                                                                                                                                                                                                                                                                                                                                                                                                                                                                                                                                                                                                                                                                                                                                                                                                                                                                                                                                                                                                                                                                                                                                                                                                                                                                                                                                                                                                                                                                                                                                                                                                                                                                                                                                                                                                                                                                                                                               |                |
| tin        | Social security benefits                                             | 6a                                                                 | b Taxable amount 6b                                                                                                                                                                                                                                                                                                                                                                                                                                                                                                                                                                                                                                                                                                                                                                                                                                                                                                                                                                                                                                                                                                                                                                                                                                                                                                                                                                                                                                                                                                                                                                                                                                                                                                                                                                                                                                                                                                                                                                                                                                                                                                            |                |
| 7          | Capital gain or (loss). Attach So                                    |                                                                    |                                                                                                                                                                                                                                                                                                                                                                                                                                                                                                                                                                                                                                                                                                                                                                                                                                                                                                                                                                                                                                                                                                                                                                                                                                                                                                                                                                                                                                                                                                                                                                                                                                                                                                                                                                                                                                                                                                                                                                                                                                                                                                                                |                |
| 23         | Other income from Schedule 1.                                        |                                                                    |                                                                                                                                                                                                                                                                                                                                                                                                                                                                                                                                                                                                                                                                                                                                                                                                                                                                                                                                                                                                                                                                                                                                                                                                                                                                                                                                                                                                                                                                                                                                                                                                                                                                                                                                                                                                                                                                                                                                                                                                                                                                                                                                |                |
| 9          | Add lines 1, 2b, 3b, 4b, 5b, 6b, 7, and 8. This is your total income |                                                                    |                                                                                                                                                                                                                                                                                                                                                                                                                                                                                                                                                                                                                                                                                                                                                                                                                                                                                                                                                                                                                                                                                                                                                                                                                                                                                                                                                                                                                                                                                                                                                                                                                                                                                                                                                                                                                                                                                                                                                                                                                                                                                                                                | 33,44          |
| 10         | Adjustments to income from Schedule 1, line 26                       |                                                                    |                                                                                                                                                                                                                                                                                                                                                                                                                                                                                                                                                                                                                                                                                                                                                                                                                                                                                                                                                                                                                                                                                                                                                                                                                                                                                                                                                                                                                                                                                                                                                                                                                                                                                                                                                                                                                                                                                                                                                                                                                                                                                                                                |                |
| 11         | Subtract line 10 from line 9. The                                    | s is your adjusted grown                                           | s income                                                                                                                                                                                                                                                                                                                                                                                                                                                                                                                                                                                                                                                                                                                                                                                                                                                                                                                                                                                                                                                                                                                                                                                                                                                                                                                                                                                                                                                                                                                                                                                                                                                                                                                                                                                                                                                                                                                                                                                                                                                                                                                       | 33,44          |
| 12a        | Standard deduction or itemiz                                         | ed deductions (from Scr                                            | Predule A) - 12a 18,800                                                                                                                                                                                                                                                                                                                                                                                                                                                                                                                                                                                                                                                                                                                                                                                                                                                                                                                                                                                                                                                                                                                                                                                                                                                                                                                                                                                                                                                                                                                                                                                                                                                                                                                                                                                                                                                                                                                                                                                                                                                                                                        |                |
| b          | Charitable contributions if you to                                   | we the standard deduction                                          |                                                                                                                                                                                                                                                                                                                                                                                                                                                                                                                                                                                                                                                                                                                                                                                                                                                                                                                                                                                                                                                                                                                                                                                                                                                                                                                                                                                                                                                                                                                                                                                                                                                                                                                                                                                                                                                                                                                                                                                                                                                                                                                                |                |
| -          | Add lines 12a and 12b                                                |                                                                    |                                                                                                                                                                                                                                                                                                                                                                                                                                                                                                                                                                                                                                                                                                                                                                                                                                                                                                                                                                                                                                                                                                                                                                                                                                                                                                                                                                                                                                                                                                                                                                                                                                                                                                                                                                                                                                                                                                                                                                                                                                                                                                                                |                |
|            | Physiological Englishment Institution of the                         | Gustified business income deduction from Form 8995 or Form fig95-A |                                                                                                                                                                                                                                                                                                                                                                                                                                                                                                                                                                                                                                                                                                                                                                                                                                                                                                                                                                                                                                                                                                                                                                                                                                                                                                                                                                                                                                                                                                                                                                                                                                                                                                                                                                                                                                                                                                                                                                                                                                                                                                                                |                |
| 13         |                                                                      |                                                                    |                                                                                                                                                                                                                                                                                                                                                                                                                                                                                                                                                                                                                                                                                                                                                                                                                                                                                                                                                                                                                                                                                                                                                                                                                                                                                                                                                                                                                                                                                                                                                                                                                                                                                                                                                                                                                                                                                                                                                                                                                                                                                                                                |                |
| 13         | Add lines 12s and 13                                                 |                                                                    |                                                                                                                                                                                                                                                                                                                                                                                                                                                                                                                                                                                                                                                                                                                                                                                                                                                                                                                                                                                                                                                                                                                                                                                                                                                                                                                                                                                                                                                                                                                                                                                                                                                                                                                                                                                                                                                                                                                                                                                                                                                                                                                                | 19,10<br>14,34 |