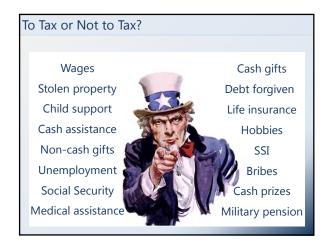

The more you earn, the higher the rate.

Progressive tax is:

There are income tax "brackets" with increasingly higher rates.

| Α          | nna's Deduc                                                          | tions                                                              |                                                                                                                                                                                                                                                                                                                                                                                                                                                                                                                                                                                                                                                                                                                                                                                                                                                                                                                                                                                                                                                                                                                                                                                                                                                                                                                                                                                                                                                                                                                                                                                                                                                                                                                                                                                                                                                                                                                                                                                                                                                                                                                                |                |
|------------|----------------------------------------------------------------------|--------------------------------------------------------------------|--------------------------------------------------------------------------------------------------------------------------------------------------------------------------------------------------------------------------------------------------------------------------------------------------------------------------------------------------------------------------------------------------------------------------------------------------------------------------------------------------------------------------------------------------------------------------------------------------------------------------------------------------------------------------------------------------------------------------------------------------------------------------------------------------------------------------------------------------------------------------------------------------------------------------------------------------------------------------------------------------------------------------------------------------------------------------------------------------------------------------------------------------------------------------------------------------------------------------------------------------------------------------------------------------------------------------------------------------------------------------------------------------------------------------------------------------------------------------------------------------------------------------------------------------------------------------------------------------------------------------------------------------------------------------------------------------------------------------------------------------------------------------------------------------------------------------------------------------------------------------------------------------------------------------------------------------------------------------------------------------------------------------------------------------------------------------------------------------------------------------------|----------------|
| <i>'</i> . | Tilla 5 Deade                                                        | CIOTIS                                                             |                                                                                                                                                                                                                                                                                                                                                                                                                                                                                                                                                                                                                                                                                                                                                                                                                                                                                                                                                                                                                                                                                                                                                                                                                                                                                                                                                                                                                                                                                                                                                                                                                                                                                                                                                                                                                                                                                                                                                                                                                                                                                                                                |                |
|            |                                                                      |                                                                    |                                                                                                                                                                                                                                                                                                                                                                                                                                                                                                                                                                                                                                                                                                                                                                                                                                                                                                                                                                                                                                                                                                                                                                                                                                                                                                                                                                                                                                                                                                                                                                                                                                                                                                                                                                                                                                                                                                                                                                                                                                                                                                                                |                |
|            |                                                                      |                                                                    |                                                                                                                                                                                                                                                                                                                                                                                                                                                                                                                                                                                                                                                                                                                                                                                                                                                                                                                                                                                                                                                                                                                                                                                                                                                                                                                                                                                                                                                                                                                                                                                                                                                                                                                                                                                                                                                                                                                                                                                                                                                                                                                                |                |
|            |                                                                      |                                                                    |                                                                                                                                                                                                                                                                                                                                                                                                                                                                                                                                                                                                                                                                                                                                                                                                                                                                                                                                                                                                                                                                                                                                                                                                                                                                                                                                                                                                                                                                                                                                                                                                                                                                                                                                                                                                                                                                                                                                                                                                                                                                                                                                |                |
| 1          | Wages, salaries, tips, etc. Attac                                    | ch Formist W-2                                                     | The state of the s | 33.44          |
| Za.        | Tax-exempt interest                                                  | 24                                                                 | b Teachie interest                                                                                                                                                                                                                                                                                                                                                                                                                                                                                                                                                                                                                                                                                                                                                                                                                                                                                                                                                                                                                                                                                                                                                                                                                                                                                                                                                                                                                                                                                                                                                                                                                                                                                                                                                                                                                                                                                                                                                                                                                                                                                                             | 90             |
| 3a         | Qualified dividends                                                  | Da                                                                 | b Ordinary dividends                                                                                                                                                                                                                                                                                                                                                                                                                                                                                                                                                                                                                                                                                                                                                                                                                                                                                                                                                                                                                                                                                                                                                                                                                                                                                                                                                                                                                                                                                                                                                                                                                                                                                                                                                                                                                                                                                                                                                                                                                                                                                                           |                |
| 40         | IRA distributions                                                    | An                                                                 | b Taxable amount 4b                                                                                                                                                                                                                                                                                                                                                                                                                                                                                                                                                                                                                                                                                                                                                                                                                                                                                                                                                                                                                                                                                                                                                                                                                                                                                                                                                                                                                                                                                                                                                                                                                                                                                                                                                                                                                                                                                                                                                                                                                                                                                                            |                |
| 5a         | Pensions and annuities .                                             | 5a                                                                 | b Taxable amount                                                                                                                                                                                                                                                                                                                                                                                                                                                                                                                                                                                                                                                                                                                                                                                                                                                                                                                                                                                                                                                                                                                                                                                                                                                                                                                                                                                                                                                                                                                                                                                                                                                                                                                                                                                                                                                                                                                                                                                                                                                                                                               |                |
| tin        | Social security benefits                                             | 6a                                                                 | b Taxable amount 6b                                                                                                                                                                                                                                                                                                                                                                                                                                                                                                                                                                                                                                                                                                                                                                                                                                                                                                                                                                                                                                                                                                                                                                                                                                                                                                                                                                                                                                                                                                                                                                                                                                                                                                                                                                                                                                                                                                                                                                                                                                                                                                            |                |
| 7          | Capital gain or (loss). Attach So                                    |                                                                    |                                                                                                                                                                                                                                                                                                                                                                                                                                                                                                                                                                                                                                                                                                                                                                                                                                                                                                                                                                                                                                                                                                                                                                                                                                                                                                                                                                                                                                                                                                                                                                                                                                                                                                                                                                                                                                                                                                                                                                                                                                                                                                                                |                |
| 23         | Other income from Schedule 1.                                        |                                                                    |                                                                                                                                                                                                                                                                                                                                                                                                                                                                                                                                                                                                                                                                                                                                                                                                                                                                                                                                                                                                                                                                                                                                                                                                                                                                                                                                                                                                                                                                                                                                                                                                                                                                                                                                                                                                                                                                                                                                                                                                                                                                                                                                |                |
| 9          | Add lines 1, 2b, 3b, 4b, 5b, 6b, 7, and 8. This is your total income |                                                                    |                                                                                                                                                                                                                                                                                                                                                                                                                                                                                                                                                                                                                                                                                                                                                                                                                                                                                                                                                                                                                                                                                                                                                                                                                                                                                                                                                                                                                                                                                                                                                                                                                                                                                                                                                                                                                                                                                                                                                                                                                                                                                                                                | 33,44          |
| 10         | Adjustments to income from Schedule 1, line 26                       |                                                                    |                                                                                                                                                                                                                                                                                                                                                                                                                                                                                                                                                                                                                                                                                                                                                                                                                                                                                                                                                                                                                                                                                                                                                                                                                                                                                                                                                                                                                                                                                                                                                                                                                                                                                                                                                                                                                                                                                                                                                                                                                                                                                                                                |                |
| 11         | Subtract line 10 from line 9. The                                    | s is your adjusted grown                                           | s income                                                                                                                                                                                                                                                                                                                                                                                                                                                                                                                                                                                                                                                                                                                                                                                                                                                                                                                                                                                                                                                                                                                                                                                                                                                                                                                                                                                                                                                                                                                                                                                                                                                                                                                                                                                                                                                                                                                                                                                                                                                                                                                       | 33,44          |
| 12a        | Standard deduction or itemiz                                         | ed deductions (from Scr                                            | Predule A) - 12a 18,800                                                                                                                                                                                                                                                                                                                                                                                                                                                                                                                                                                                                                                                                                                                                                                                                                                                                                                                                                                                                                                                                                                                                                                                                                                                                                                                                                                                                                                                                                                                                                                                                                                                                                                                                                                                                                                                                                                                                                                                                                                                                                                        |                |
| b          | Charitable contributions if you to                                   | we the standard deduction                                          |                                                                                                                                                                                                                                                                                                                                                                                                                                                                                                                                                                                                                                                                                                                                                                                                                                                                                                                                                                                                                                                                                                                                                                                                                                                                                                                                                                                                                                                                                                                                                                                                                                                                                                                                                                                                                                                                                                                                                                                                                                                                                                                                |                |
| -          | Add lines 12a and 12b                                                |                                                                    |                                                                                                                                                                                                                                                                                                                                                                                                                                                                                                                                                                                                                                                                                                                                                                                                                                                                                                                                                                                                                                                                                                                                                                                                                                                                                                                                                                                                                                                                                                                                                                                                                                                                                                                                                                                                                                                                                                                                                                                                                                                                                                                                |                |
|            | Physiological Englishment Institution of the                         | Gustified business income deduction from Form 8995 or Form fig95-A |                                                                                                                                                                                                                                                                                                                                                                                                                                                                                                                                                                                                                                                                                                                                                                                                                                                                                                                                                                                                                                                                                                                                                                                                                                                                                                                                                                                                                                                                                                                                                                                                                                                                                                                                                                                                                                                                                                                                                                                                                                                                                                                                |                |
| 13         |                                                                      |                                                                    |                                                                                                                                                                                                                                                                                                                                                                                                                                                                                                                                                                                                                                                                                                                                                                                                                                                                                                                                                                                                                                                                                                                                                                                                                                                                                                                                                                                                                                                                                                                                                                                                                                                                                                                                                                                                                                                                                                                                                                                                                                                                                                                                |                |
| 13         | Add lines 12s and 13                                                 |                                                                    |                                                                                                                                                                                                                                                                                                                                                                                                                                                                                                                                                                                                                                                                                                                                                                                                                                                                                                                                                                                                                                                                                                                                                                                                                                                                                                                                                                                                                                                                                                                                                                                                                                                                                                                                                                                                                                                                                                                                                                                                                                                                                                                                | 19,10<br>14,34 |