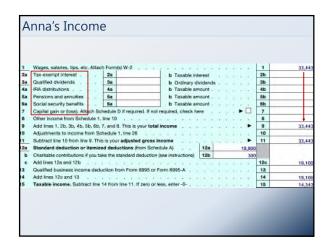

The more you earn, the higher the rate.

Progressive tax is:

There are income tax "brackets" with increasingly higher rates.

| Α          | nna's Deduc                                                          | tions                                                              |                                                                                                                                                                                                                                                                                                                                                                                                                                                                                                                                                                                                                                                                                                                                                                                                                                                                                                                                                                                                                                                                                                                                                                                                                                                                                                                                                                                                                                                                                                                                                                                                                                                                                                                                                                                                                                                                                                                                                                                                                                                                                                                                |                |
|------------|----------------------------------------------------------------------|--------------------------------------------------------------------|--------------------------------------------------------------------------------------------------------------------------------------------------------------------------------------------------------------------------------------------------------------------------------------------------------------------------------------------------------------------------------------------------------------------------------------------------------------------------------------------------------------------------------------------------------------------------------------------------------------------------------------------------------------------------------------------------------------------------------------------------------------------------------------------------------------------------------------------------------------------------------------------------------------------------------------------------------------------------------------------------------------------------------------------------------------------------------------------------------------------------------------------------------------------------------------------------------------------------------------------------------------------------------------------------------------------------------------------------------------------------------------------------------------------------------------------------------------------------------------------------------------------------------------------------------------------------------------------------------------------------------------------------------------------------------------------------------------------------------------------------------------------------------------------------------------------------------------------------------------------------------------------------------------------------------------------------------------------------------------------------------------------------------------------------------------------------------------------------------------------------------|----------------|
| <i>'</i> . | Tilla 5 Deade                                                        | CIOTIS                                                             |                                                                                                                                                                                                                                                                                                                                                                                                                                                                                                                                                                                                                                                                                                                                                                                                                                                                                                                                                                                                                                                                                                                                                                                                                                                                                                                                                                                                                                                                                                                                                                                                                                                                                                                                                                                                                                                                                                                                                                                                                                                                                                                                |                |
|            |                                                                      |                                                                    |                                                                                                                                                                                                                                                                                                                                                                                                                                                                                                                                                                                                                                                                                                                                                                                                                                                                                                                                                                                                                                                                                                                                                                                                                                                                                                                                                                                                                                                                                                                                                                                                                                                                                                                                                                                                                                                                                                                                                                                                                                                                                                                                |                |
|            |                                                                      |                                                                    |                                                                                                                                                                                                                                                                                                                                                                                                                                                                                                                                                                                                                                                                                                                                                                                                                                                                                                                                                                                                                                                                                                                                                                                                                                                                                                                                                                                                                                                                                                                                                                                                                                                                                                                                                                                                                                                                                                                                                                                                                                                                                                                                |                |
|            |                                                                      |                                                                    |                                                                                                                                                                                                                                                                                                                                                                                                                                                                                                                                                                                                                                                                                                                                                                                                                                                                                                                                                                                                                                                                                                                                                                                                                                                                                                                                                                                                                                                                                                                                                                                                                                                                                                                                                                                                                                                                                                                                                                                                                                                                                                                                |                |
| 1          | Wages, salaries, tips, etc. Attac                                    | ch Formist W-2                                                     | The state of the s | 33.44          |
| Za.        | Tax-exempt interest                                                  | 24                                                                 | b Teachie interest                                                                                                                                                                                                                                                                                                                                                                                                                                                                                                                                                                                                                                                                                                                                                                                                                                                                                                                                                                                                                                                                                                                                                                                                                                                                                                                                                                                                                                                                                                                                                                                                                                                                                                                                                                                                                                                                                                                                                                                                                                                                                                             | 90             |
| 3a         | Qualified dividends                                                  | Da                                                                 | b Ordinary dividends                                                                                                                                                                                                                                                                                                                                                                                                                                                                                                                                                                                                                                                                                                                                                                                                                                                                                                                                                                                                                                                                                                                                                                                                                                                                                                                                                                                                                                                                                                                                                                                                                                                                                                                                                                                                                                                                                                                                                                                                                                                                                                           |                |
| 40         | IRA distributions                                                    | An                                                                 | b Taxable amount 4b                                                                                                                                                                                                                                                                                                                                                                                                                                                                                                                                                                                                                                                                                                                                                                                                                                                                                                                                                                                                                                                                                                                                                                                                                                                                                                                                                                                                                                                                                                                                                                                                                                                                                                                                                                                                                                                                                                                                                                                                                                                                                                            |                |
| 5a         | Pensions and annuities .                                             | 5a                                                                 | b Taxable amount                                                                                                                                                                                                                                                                                                                                                                                                                                                                                                                                                                                                                                                                                                                                                                                                                                                                                                                                                                                                                                                                                                                                                                                                                                                                                                                                                                                                                                                                                                                                                                                                                                                                                                                                                                                                                                                                                                                                                                                                                                                                                                               |                |
| tin        | Social security benefits                                             | 6a                                                                 | b Taxable amount 6b                                                                                                                                                                                                                                                                                                                                                                                                                                                                                                                                                                                                                                                                                                                                                                                                                                                                                                                                                                                                                                                                                                                                                                                                                                                                                                                                                                                                                                                                                                                                                                                                                                                                                                                                                                                                                                                                                                                                                                                                                                                                                                            |                |
| 7          | Capital gain or (loss). Attach So                                    |                                                                    |                                                                                                                                                                                                                                                                                                                                                                                                                                                                                                                                                                                                                                                                                                                                                                                                                                                                                                                                                                                                                                                                                                                                                                                                                                                                                                                                                                                                                                                                                                                                                                                                                                                                                                                                                                                                                                                                                                                                                                                                                                                                                                                                |                |
| 23         | Other income from Schedule 1.                                        |                                                                    |                                                                                                                                                                                                                                                                                                                                                                                                                                                                                                                                                                                                                                                                                                                                                                                                                                                                                                                                                                                                                                                                                                                                                                                                                                                                                                                                                                                                                                                                                                                                                                                                                                                                                                                                                                                                                                                                                                                                                                                                                                                                                                                                |                |
| 9          | Add lines 1, 2b, 3b, 4b, 5b, 6b, 7, and 8. This is your total income |                                                                    |                                                                                                                                                                                                                                                                                                                                                                                                                                                                                                                                                                                                                                                                                                                                                                                                                                                                                                                                                                                                                                                                                                                                                                                                                                                                                                                                                                                                                                                                                                                                                                                                                                                                                                                                                                                                                                                                                                                                                                                                                                                                                                                                | 33,44          |
| 10         | Adjustments to income from Schedule 1, line 26                       |                                                                    |                                                                                                                                                                                                                                                                                                                                                                                                                                                                                                                                                                                                                                                                                                                                                                                                                                                                                                                                                                                                                                                                                                                                                                                                                                                                                                                                                                                                                                                                                                                                                                                                                                                                                                                                                                                                                                                                                                                                                                                                                                                                                                                                |                |
| 11         | Subtract line 10 from line 9. The                                    | s is your adjusted grown                                           | s income                                                                                                                                                                                                                                                                                                                                                                                                                                                                                                                                                                                                                                                                                                                                                                                                                                                                                                                                                                                                                                                                                                                                                                                                                                                                                                                                                                                                                                                                                                                                                                                                                                                                                                                                                                                                                                                                                                                                                                                                                                                                                                                       | 33,44          |
| 12a        | Standard deduction or itemiz                                         | ed deductions (from Scr                                            | Predule A) - 12a 18,800                                                                                                                                                                                                                                                                                                                                                                                                                                                                                                                                                                                                                                                                                                                                                                                                                                                                                                                                                                                                                                                                                                                                                                                                                                                                                                                                                                                                                                                                                                                                                                                                                                                                                                                                                                                                                                                                                                                                                                                                                                                                                                        |                |
| b          | Charitable contributions if you to                                   | we the standard deduction                                          |                                                                                                                                                                                                                                                                                                                                                                                                                                                                                                                                                                                                                                                                                                                                                                                                                                                                                                                                                                                                                                                                                                                                                                                                                                                                                                                                                                                                                                                                                                                                                                                                                                                                                                                                                                                                                                                                                                                                                                                                                                                                                                                                |                |
| -          | Add lines 12a and 12b                                                |                                                                    |                                                                                                                                                                                                                                                                                                                                                                                                                                                                                                                                                                                                                                                                                                                                                                                                                                                                                                                                                                                                                                                                                                                                                                                                                                                                                                                                                                                                                                                                                                                                                                                                                                                                                                                                                                                                                                                                                                                                                                                                                                                                                                                                |                |
|            | Physiological Englishment Institution of the                         | Gustified business income deduction from Form 8995 or Form fig95-A |                                                                                                                                                                                                                                                                                                                                                                                                                                                                                                                                                                                                                                                                                                                                                                                                                                                                                                                                                                                                                                                                                                                                                                                                                                                                                                                                                                                                                                                                                                                                                                                                                                                                                                                                                                                                                                                                                                                                                                                                                                                                                                                                |                |
| 13         |                                                                      |                                                                    |                                                                                                                                                                                                                                                                                                                                                                                                                                                                                                                                                                                                                                                                                                                                                                                                                                                                                                                                                                                                                                                                                                                                                                                                                                                                                                                                                                                                                                                                                                                                                                                                                                                                                                                                                                                                                                                                                                                                                                                                                                                                                                                                |                |
| 13         | Add lines 12s and 13                                                 |                                                                    |                                                                                                                                                                                                                                                                                                                                                                                                                                                                                                                                                                                                                                                                                                                                                                                                                                                                                                                                                                                                                                                                                                                                                                                                                                                                                                                                                                                                                                                                                                                                                                                                                                                                                                                                                                                                                                                                                                                                                                                                                                                                                                                                | 19,10<br>14,34 |