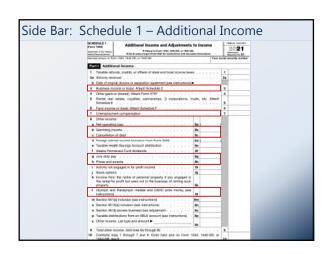

The more you earn, the higher the rate.

Progressive tax is:

There are income tax "brackets" with increasingly higher rates.

| Α          | nna's Deduc                                                          | tions                                                              |                                                                                                                                                                                                                                                                                                                                                                                                                                                                                                                                                                                                                                                                                                                                                                                                                                                                                                                                                                                                                                                                                                                                                                                                                                                                                                                                                                                                                                                                                                                                                                                                                                                                                                                                                                                                                                                                                                                                                                                                                                                                                                                                |                |
|------------|----------------------------------------------------------------------|--------------------------------------------------------------------|--------------------------------------------------------------------------------------------------------------------------------------------------------------------------------------------------------------------------------------------------------------------------------------------------------------------------------------------------------------------------------------------------------------------------------------------------------------------------------------------------------------------------------------------------------------------------------------------------------------------------------------------------------------------------------------------------------------------------------------------------------------------------------------------------------------------------------------------------------------------------------------------------------------------------------------------------------------------------------------------------------------------------------------------------------------------------------------------------------------------------------------------------------------------------------------------------------------------------------------------------------------------------------------------------------------------------------------------------------------------------------------------------------------------------------------------------------------------------------------------------------------------------------------------------------------------------------------------------------------------------------------------------------------------------------------------------------------------------------------------------------------------------------------------------------------------------------------------------------------------------------------------------------------------------------------------------------------------------------------------------------------------------------------------------------------------------------------------------------------------------------|----------------|
| <i>'</i> . | Tilla 5 Deade                                                        | CIOTIS                                                             |                                                                                                                                                                                                                                                                                                                                                                                                                                                                                                                                                                                                                                                                                                                                                                                                                                                                                                                                                                                                                                                                                                                                                                                                                                                                                                                                                                                                                                                                                                                                                                                                                                                                                                                                                                                                                                                                                                                                                                                                                                                                                                                                |                |
|            |                                                                      |                                                                    |                                                                                                                                                                                                                                                                                                                                                                                                                                                                                                                                                                                                                                                                                                                                                                                                                                                                                                                                                                                                                                                                                                                                                                                                                                                                                                                                                                                                                                                                                                                                                                                                                                                                                                                                                                                                                                                                                                                                                                                                                                                                                                                                |                |
|            |                                                                      |                                                                    |                                                                                                                                                                                                                                                                                                                                                                                                                                                                                                                                                                                                                                                                                                                                                                                                                                                                                                                                                                                                                                                                                                                                                                                                                                                                                                                                                                                                                                                                                                                                                                                                                                                                                                                                                                                                                                                                                                                                                                                                                                                                                                                                |                |
|            |                                                                      |                                                                    |                                                                                                                                                                                                                                                                                                                                                                                                                                                                                                                                                                                                                                                                                                                                                                                                                                                                                                                                                                                                                                                                                                                                                                                                                                                                                                                                                                                                                                                                                                                                                                                                                                                                                                                                                                                                                                                                                                                                                                                                                                                                                                                                |                |
| 1          | Wages, salaries, tips, etc. Attac                                    | ch Formist W-2                                                     | The state of the s | 33.44          |
| Za.        | Tax-exempt interest                                                  | 24                                                                 | b Teachie interest                                                                                                                                                                                                                                                                                                                                                                                                                                                                                                                                                                                                                                                                                                                                                                                                                                                                                                                                                                                                                                                                                                                                                                                                                                                                                                                                                                                                                                                                                                                                                                                                                                                                                                                                                                                                                                                                                                                                                                                                                                                                                                             | 90             |
| 3a         | Qualified dividends                                                  | Da                                                                 | b Ordinary dividends                                                                                                                                                                                                                                                                                                                                                                                                                                                                                                                                                                                                                                                                                                                                                                                                                                                                                                                                                                                                                                                                                                                                                                                                                                                                                                                                                                                                                                                                                                                                                                                                                                                                                                                                                                                                                                                                                                                                                                                                                                                                                                           |                |
| 40         | IRA distributions                                                    | An                                                                 | b Taxable amount 4b                                                                                                                                                                                                                                                                                                                                                                                                                                                                                                                                                                                                                                                                                                                                                                                                                                                                                                                                                                                                                                                                                                                                                                                                                                                                                                                                                                                                                                                                                                                                                                                                                                                                                                                                                                                                                                                                                                                                                                                                                                                                                                            |                |
| 5a         | Pensions and annuities .                                             | 5a                                                                 | b Taxable amount                                                                                                                                                                                                                                                                                                                                                                                                                                                                                                                                                                                                                                                                                                                                                                                                                                                                                                                                                                                                                                                                                                                                                                                                                                                                                                                                                                                                                                                                                                                                                                                                                                                                                                                                                                                                                                                                                                                                                                                                                                                                                                               |                |
| tin        | Social security benefits                                             | 6a                                                                 | b Taxable amount 6b                                                                                                                                                                                                                                                                                                                                                                                                                                                                                                                                                                                                                                                                                                                                                                                                                                                                                                                                                                                                                                                                                                                                                                                                                                                                                                                                                                                                                                                                                                                                                                                                                                                                                                                                                                                                                                                                                                                                                                                                                                                                                                            |                |
| 7          | Capital gain or (loss). Attach So                                    |                                                                    |                                                                                                                                                                                                                                                                                                                                                                                                                                                                                                                                                                                                                                                                                                                                                                                                                                                                                                                                                                                                                                                                                                                                                                                                                                                                                                                                                                                                                                                                                                                                                                                                                                                                                                                                                                                                                                                                                                                                                                                                                                                                                                                                |                |
| 23         | Other income from Schedule 1.                                        |                                                                    |                                                                                                                                                                                                                                                                                                                                                                                                                                                                                                                                                                                                                                                                                                                                                                                                                                                                                                                                                                                                                                                                                                                                                                                                                                                                                                                                                                                                                                                                                                                                                                                                                                                                                                                                                                                                                                                                                                                                                                                                                                                                                                                                |                |
| 9          | Add lines 1, 2b, 3b, 4b, 5b, 6b, 7, and 8. This is your total income |                                                                    |                                                                                                                                                                                                                                                                                                                                                                                                                                                                                                                                                                                                                                                                                                                                                                                                                                                                                                                                                                                                                                                                                                                                                                                                                                                                                                                                                                                                                                                                                                                                                                                                                                                                                                                                                                                                                                                                                                                                                                                                                                                                                                                                | 33,44          |
| 10         | Adjustments to income from Schedule 1, line 26                       |                                                                    |                                                                                                                                                                                                                                                                                                                                                                                                                                                                                                                                                                                                                                                                                                                                                                                                                                                                                                                                                                                                                                                                                                                                                                                                                                                                                                                                                                                                                                                                                                                                                                                                                                                                                                                                                                                                                                                                                                                                                                                                                                                                                                                                |                |
| 11         | Subtract line 10 from line 9. The                                    | s is your adjusted grown                                           | s income                                                                                                                                                                                                                                                                                                                                                                                                                                                                                                                                                                                                                                                                                                                                                                                                                                                                                                                                                                                                                                                                                                                                                                                                                                                                                                                                                                                                                                                                                                                                                                                                                                                                                                                                                                                                                                                                                                                                                                                                                                                                                                                       | 33,44          |
| 12a        | Standard deduction or itemiz                                         | ed deductions (from Scr                                            | Predule A) - 12a 18,800                                                                                                                                                                                                                                                                                                                                                                                                                                                                                                                                                                                                                                                                                                                                                                                                                                                                                                                                                                                                                                                                                                                                                                                                                                                                                                                                                                                                                                                                                                                                                                                                                                                                                                                                                                                                                                                                                                                                                                                                                                                                                                        |                |
| b          | Charitable contributions if you to                                   | we the standard deduction                                          |                                                                                                                                                                                                                                                                                                                                                                                                                                                                                                                                                                                                                                                                                                                                                                                                                                                                                                                                                                                                                                                                                                                                                                                                                                                                                                                                                                                                                                                                                                                                                                                                                                                                                                                                                                                                                                                                                                                                                                                                                                                                                                                                |                |
| -          | Add lines 12a and 12b                                                |                                                                    |                                                                                                                                                                                                                                                                                                                                                                                                                                                                                                                                                                                                                                                                                                                                                                                                                                                                                                                                                                                                                                                                                                                                                                                                                                                                                                                                                                                                                                                                                                                                                                                                                                                                                                                                                                                                                                                                                                                                                                                                                                                                                                                                |                |
|            | Physiological Englishment Institution of the                         | Gustified business income deduction from Form 8995 or Form fig95-A |                                                                                                                                                                                                                                                                                                                                                                                                                                                                                                                                                                                                                                                                                                                                                                                                                                                                                                                                                                                                                                                                                                                                                                                                                                                                                                                                                                                                                                                                                                                                                                                                                                                                                                                                                                                                                                                                                                                                                                                                                                                                                                                                |                |
| 13         |                                                                      |                                                                    |                                                                                                                                                                                                                                                                                                                                                                                                                                                                                                                                                                                                                                                                                                                                                                                                                                                                                                                                                                                                                                                                                                                                                                                                                                                                                                                                                                                                                                                                                                                                                                                                                                                                                                                                                                                                                                                                                                                                                                                                                                                                                                                                |                |
| 13         | Add lines 12s and 13                                                 |                                                                    |                                                                                                                                                                                                                                                                                                                                                                                                                                                                                                                                                                                                                                                                                                                                                                                                                                                                                                                                                                                                                                                                                                                                                                                                                                                                                                                                                                                                                                                                                                                                                                                                                                                                                                                                                                                                                                                                                                                                                                                                                                                                                                                                | 19,10<br>14,34 |