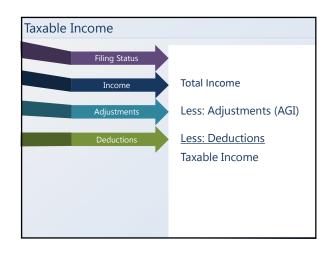

The more you earn, the higher the rate.

Progressive tax is:

There are income tax "brackets" with increasingly higher rates.

| Α          | nna's Deduc                                                          | tions                                                              |                                                                                                                                                                                                                                                                                                                                                                                                                                                                                                                                                                                                                                                                                                                                                                                                                                                                                                                                                                                                                                                                                                                                                                                                                                                                                                                                                                                                                                                                                                                                                                                                                                                                                                                                                                                                                                                                                                                                                                                                                                                                                                                                |                |
|------------|----------------------------------------------------------------------|--------------------------------------------------------------------|--------------------------------------------------------------------------------------------------------------------------------------------------------------------------------------------------------------------------------------------------------------------------------------------------------------------------------------------------------------------------------------------------------------------------------------------------------------------------------------------------------------------------------------------------------------------------------------------------------------------------------------------------------------------------------------------------------------------------------------------------------------------------------------------------------------------------------------------------------------------------------------------------------------------------------------------------------------------------------------------------------------------------------------------------------------------------------------------------------------------------------------------------------------------------------------------------------------------------------------------------------------------------------------------------------------------------------------------------------------------------------------------------------------------------------------------------------------------------------------------------------------------------------------------------------------------------------------------------------------------------------------------------------------------------------------------------------------------------------------------------------------------------------------------------------------------------------------------------------------------------------------------------------------------------------------------------------------------------------------------------------------------------------------------------------------------------------------------------------------------------------|----------------|
| <i>'</i> . | Tilla 5 Deade                                                        | CIOTIS                                                             |                                                                                                                                                                                                                                                                                                                                                                                                                                                                                                                                                                                                                                                                                                                                                                                                                                                                                                                                                                                                                                                                                                                                                                                                                                                                                                                                                                                                                                                                                                                                                                                                                                                                                                                                                                                                                                                                                                                                                                                                                                                                                                                                |                |
|            |                                                                      |                                                                    |                                                                                                                                                                                                                                                                                                                                                                                                                                                                                                                                                                                                                                                                                                                                                                                                                                                                                                                                                                                                                                                                                                                                                                                                                                                                                                                                                                                                                                                                                                                                                                                                                                                                                                                                                                                                                                                                                                                                                                                                                                                                                                                                |                |
|            |                                                                      |                                                                    |                                                                                                                                                                                                                                                                                                                                                                                                                                                                                                                                                                                                                                                                                                                                                                                                                                                                                                                                                                                                                                                                                                                                                                                                                                                                                                                                                                                                                                                                                                                                                                                                                                                                                                                                                                                                                                                                                                                                                                                                                                                                                                                                |                |
|            |                                                                      |                                                                    |                                                                                                                                                                                                                                                                                                                                                                                                                                                                                                                                                                                                                                                                                                                                                                                                                                                                                                                                                                                                                                                                                                                                                                                                                                                                                                                                                                                                                                                                                                                                                                                                                                                                                                                                                                                                                                                                                                                                                                                                                                                                                                                                |                |
| 1          | Wages, salaries, tips, etc. Attac                                    | ch Formist W-2                                                     | The state of the s | 33.44          |
| Za.        | Tax-exempt interest                                                  | 24                                                                 | b Teachie interest                                                                                                                                                                                                                                                                                                                                                                                                                                                                                                                                                                                                                                                                                                                                                                                                                                                                                                                                                                                                                                                                                                                                                                                                                                                                                                                                                                                                                                                                                                                                                                                                                                                                                                                                                                                                                                                                                                                                                                                                                                                                                                             | 90             |
| 3a         | Qualified dividends                                                  | Da                                                                 | b Ordinary dividends                                                                                                                                                                                                                                                                                                                                                                                                                                                                                                                                                                                                                                                                                                                                                                                                                                                                                                                                                                                                                                                                                                                                                                                                                                                                                                                                                                                                                                                                                                                                                                                                                                                                                                                                                                                                                                                                                                                                                                                                                                                                                                           |                |
| 40         | IRA distributions                                                    | An                                                                 | b Taxable amount 4b                                                                                                                                                                                                                                                                                                                                                                                                                                                                                                                                                                                                                                                                                                                                                                                                                                                                                                                                                                                                                                                                                                                                                                                                                                                                                                                                                                                                                                                                                                                                                                                                                                                                                                                                                                                                                                                                                                                                                                                                                                                                                                            |                |
| 5a         | Pensions and annuities .                                             | 5a                                                                 | b Taxable amount                                                                                                                                                                                                                                                                                                                                                                                                                                                                                                                                                                                                                                                                                                                                                                                                                                                                                                                                                                                                                                                                                                                                                                                                                                                                                                                                                                                                                                                                                                                                                                                                                                                                                                                                                                                                                                                                                                                                                                                                                                                                                                               |                |
| tin        | Social security benefits                                             | 6a                                                                 | b Taxable amount 6b                                                                                                                                                                                                                                                                                                                                                                                                                                                                                                                                                                                                                                                                                                                                                                                                                                                                                                                                                                                                                                                                                                                                                                                                                                                                                                                                                                                                                                                                                                                                                                                                                                                                                                                                                                                                                                                                                                                                                                                                                                                                                                            |                |
| 7          | Capital gain or (loss). Attach So                                    |                                                                    |                                                                                                                                                                                                                                                                                                                                                                                                                                                                                                                                                                                                                                                                                                                                                                                                                                                                                                                                                                                                                                                                                                                                                                                                                                                                                                                                                                                                                                                                                                                                                                                                                                                                                                                                                                                                                                                                                                                                                                                                                                                                                                                                |                |
| 23         | Other income from Schedule 1.                                        |                                                                    |                                                                                                                                                                                                                                                                                                                                                                                                                                                                                                                                                                                                                                                                                                                                                                                                                                                                                                                                                                                                                                                                                                                                                                                                                                                                                                                                                                                                                                                                                                                                                                                                                                                                                                                                                                                                                                                                                                                                                                                                                                                                                                                                |                |
| 9          | Add lines 1, 2b, 3b, 4b, 5b, 6b, 7, and 8. This is your total income |                                                                    |                                                                                                                                                                                                                                                                                                                                                                                                                                                                                                                                                                                                                                                                                                                                                                                                                                                                                                                                                                                                                                                                                                                                                                                                                                                                                                                                                                                                                                                                                                                                                                                                                                                                                                                                                                                                                                                                                                                                                                                                                                                                                                                                | 33,44          |
| 10         | Adjustments to income from Schedule 1, line 26                       |                                                                    |                                                                                                                                                                                                                                                                                                                                                                                                                                                                                                                                                                                                                                                                                                                                                                                                                                                                                                                                                                                                                                                                                                                                                                                                                                                                                                                                                                                                                                                                                                                                                                                                                                                                                                                                                                                                                                                                                                                                                                                                                                                                                                                                |                |
| 11         | Subtract line 10 from line 9. The                                    | s is your adjusted grown                                           | s income                                                                                                                                                                                                                                                                                                                                                                                                                                                                                                                                                                                                                                                                                                                                                                                                                                                                                                                                                                                                                                                                                                                                                                                                                                                                                                                                                                                                                                                                                                                                                                                                                                                                                                                                                                                                                                                                                                                                                                                                                                                                                                                       | 33,44          |
| 12a        | Standard deduction or itemiz                                         | ed deductions (from Scr                                            | Predule A) - 12a 18,800                                                                                                                                                                                                                                                                                                                                                                                                                                                                                                                                                                                                                                                                                                                                                                                                                                                                                                                                                                                                                                                                                                                                                                                                                                                                                                                                                                                                                                                                                                                                                                                                                                                                                                                                                                                                                                                                                                                                                                                                                                                                                                        |                |
| b          | Charitable contributions if you to                                   | we the standard deduction                                          |                                                                                                                                                                                                                                                                                                                                                                                                                                                                                                                                                                                                                                                                                                                                                                                                                                                                                                                                                                                                                                                                                                                                                                                                                                                                                                                                                                                                                                                                                                                                                                                                                                                                                                                                                                                                                                                                                                                                                                                                                                                                                                                                |                |
| -          | Add lines 12a and 12b                                                |                                                                    |                                                                                                                                                                                                                                                                                                                                                                                                                                                                                                                                                                                                                                                                                                                                                                                                                                                                                                                                                                                                                                                                                                                                                                                                                                                                                                                                                                                                                                                                                                                                                                                                                                                                                                                                                                                                                                                                                                                                                                                                                                                                                                                                |                |
|            | Physiological Englishment Institution of the                         | Gustified business income deduction from Form 8995 or Form fig95-A |                                                                                                                                                                                                                                                                                                                                                                                                                                                                                                                                                                                                                                                                                                                                                                                                                                                                                                                                                                                                                                                                                                                                                                                                                                                                                                                                                                                                                                                                                                                                                                                                                                                                                                                                                                                                                                                                                                                                                                                                                                                                                                                                |                |
| 13         |                                                                      |                                                                    |                                                                                                                                                                                                                                                                                                                                                                                                                                                                                                                                                                                                                                                                                                                                                                                                                                                                                                                                                                                                                                                                                                                                                                                                                                                                                                                                                                                                                                                                                                                                                                                                                                                                                                                                                                                                                                                                                                                                                                                                                                                                                                                                |                |
| 13         | Add lines 12s and 13                                                 |                                                                    |                                                                                                                                                                                                                                                                                                                                                                                                                                                                                                                                                                                                                                                                                                                                                                                                                                                                                                                                                                                                                                                                                                                                                                                                                                                                                                                                                                                                                                                                                                                                                                                                                                                                                                                                                                                                                                                                                                                                                                                                                                                                                                                                | 19,10<br>14,34 |