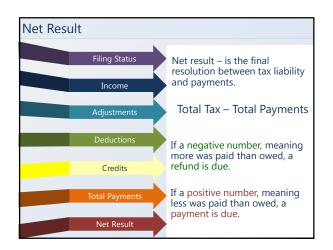

The more you earn, the higher the rate.

Progressive tax is:

There are income tax "brackets" with increasingly higher rates.

| Α          | nna's Deduc                                                          | tions                                                              |                                                                                                                                                                                                                                                                                                                                                                                                                                                                                                                                                                                                                                                                                                                                                                                                                                                                                                                                                                                                                                                                                                                                                                                                                                                                                                                                                                                                                                                                                                                                                                                                                                                                                                                                                                                                                                                                                                                                                                                                                                                                                                                                |                |
|------------|----------------------------------------------------------------------|--------------------------------------------------------------------|--------------------------------------------------------------------------------------------------------------------------------------------------------------------------------------------------------------------------------------------------------------------------------------------------------------------------------------------------------------------------------------------------------------------------------------------------------------------------------------------------------------------------------------------------------------------------------------------------------------------------------------------------------------------------------------------------------------------------------------------------------------------------------------------------------------------------------------------------------------------------------------------------------------------------------------------------------------------------------------------------------------------------------------------------------------------------------------------------------------------------------------------------------------------------------------------------------------------------------------------------------------------------------------------------------------------------------------------------------------------------------------------------------------------------------------------------------------------------------------------------------------------------------------------------------------------------------------------------------------------------------------------------------------------------------------------------------------------------------------------------------------------------------------------------------------------------------------------------------------------------------------------------------------------------------------------------------------------------------------------------------------------------------------------------------------------------------------------------------------------------------|----------------|
| <i>'</i> . | Tilla 5 Deade                                                        | CIOTIS                                                             |                                                                                                                                                                                                                                                                                                                                                                                                                                                                                                                                                                                                                                                                                                                                                                                                                                                                                                                                                                                                                                                                                                                                                                                                                                                                                                                                                                                                                                                                                                                                                                                                                                                                                                                                                                                                                                                                                                                                                                                                                                                                                                                                |                |
|            |                                                                      |                                                                    |                                                                                                                                                                                                                                                                                                                                                                                                                                                                                                                                                                                                                                                                                                                                                                                                                                                                                                                                                                                                                                                                                                                                                                                                                                                                                                                                                                                                                                                                                                                                                                                                                                                                                                                                                                                                                                                                                                                                                                                                                                                                                                                                |                |
|            |                                                                      |                                                                    |                                                                                                                                                                                                                                                                                                                                                                                                                                                                                                                                                                                                                                                                                                                                                                                                                                                                                                                                                                                                                                                                                                                                                                                                                                                                                                                                                                                                                                                                                                                                                                                                                                                                                                                                                                                                                                                                                                                                                                                                                                                                                                                                |                |
|            |                                                                      |                                                                    |                                                                                                                                                                                                                                                                                                                                                                                                                                                                                                                                                                                                                                                                                                                                                                                                                                                                                                                                                                                                                                                                                                                                                                                                                                                                                                                                                                                                                                                                                                                                                                                                                                                                                                                                                                                                                                                                                                                                                                                                                                                                                                                                |                |
| 1          | Wages, salaries, tips, etc. Attac                                    | ch Formist W-2                                                     | The state of the s | 33.44          |
| Za.        | Tax-exempt interest                                                  | 24                                                                 | b Teachie interest                                                                                                                                                                                                                                                                                                                                                                                                                                                                                                                                                                                                                                                                                                                                                                                                                                                                                                                                                                                                                                                                                                                                                                                                                                                                                                                                                                                                                                                                                                                                                                                                                                                                                                                                                                                                                                                                                                                                                                                                                                                                                                             | 90             |
| 3a         | Qualified dividends                                                  | Da                                                                 | b Ordinary dividends                                                                                                                                                                                                                                                                                                                                                                                                                                                                                                                                                                                                                                                                                                                                                                                                                                                                                                                                                                                                                                                                                                                                                                                                                                                                                                                                                                                                                                                                                                                                                                                                                                                                                                                                                                                                                                                                                                                                                                                                                                                                                                           |                |
| 40         | IRA distributions                                                    | An                                                                 | b Taxable amount 4b                                                                                                                                                                                                                                                                                                                                                                                                                                                                                                                                                                                                                                                                                                                                                                                                                                                                                                                                                                                                                                                                                                                                                                                                                                                                                                                                                                                                                                                                                                                                                                                                                                                                                                                                                                                                                                                                                                                                                                                                                                                                                                            |                |
| 5a         | Pensions and annuities .                                             | 5a                                                                 | b Taxable amount                                                                                                                                                                                                                                                                                                                                                                                                                                                                                                                                                                                                                                                                                                                                                                                                                                                                                                                                                                                                                                                                                                                                                                                                                                                                                                                                                                                                                                                                                                                                                                                                                                                                                                                                                                                                                                                                                                                                                                                                                                                                                                               |                |
| tin        | Social security benefits                                             | 6a                                                                 | b Taxable amount 6b                                                                                                                                                                                                                                                                                                                                                                                                                                                                                                                                                                                                                                                                                                                                                                                                                                                                                                                                                                                                                                                                                                                                                                                                                                                                                                                                                                                                                                                                                                                                                                                                                                                                                                                                                                                                                                                                                                                                                                                                                                                                                                            |                |
| 7          | Capital gain or (loss). Attach So                                    |                                                                    |                                                                                                                                                                                                                                                                                                                                                                                                                                                                                                                                                                                                                                                                                                                                                                                                                                                                                                                                                                                                                                                                                                                                                                                                                                                                                                                                                                                                                                                                                                                                                                                                                                                                                                                                                                                                                                                                                                                                                                                                                                                                                                                                |                |
| 23         | Other income from Schedule 1.                                        |                                                                    |                                                                                                                                                                                                                                                                                                                                                                                                                                                                                                                                                                                                                                                                                                                                                                                                                                                                                                                                                                                                                                                                                                                                                                                                                                                                                                                                                                                                                                                                                                                                                                                                                                                                                                                                                                                                                                                                                                                                                                                                                                                                                                                                |                |
| 9          | Add lines 1, 2b, 3b, 4b, 5b, 6b, 7, and 8. This is your total income |                                                                    |                                                                                                                                                                                                                                                                                                                                                                                                                                                                                                                                                                                                                                                                                                                                                                                                                                                                                                                                                                                                                                                                                                                                                                                                                                                                                                                                                                                                                                                                                                                                                                                                                                                                                                                                                                                                                                                                                                                                                                                                                                                                                                                                | 33,44          |
| 10         | Adjustments to income from Schedule 1, line 26                       |                                                                    |                                                                                                                                                                                                                                                                                                                                                                                                                                                                                                                                                                                                                                                                                                                                                                                                                                                                                                                                                                                                                                                                                                                                                                                                                                                                                                                                                                                                                                                                                                                                                                                                                                                                                                                                                                                                                                                                                                                                                                                                                                                                                                                                |                |
| 11         | Subtract line 10 from line 9. The                                    | s is your adjusted grown                                           | s income                                                                                                                                                                                                                                                                                                                                                                                                                                                                                                                                                                                                                                                                                                                                                                                                                                                                                                                                                                                                                                                                                                                                                                                                                                                                                                                                                                                                                                                                                                                                                                                                                                                                                                                                                                                                                                                                                                                                                                                                                                                                                                                       | 33,44          |
| 12a        | Standard deduction or itemiz                                         | ed deductions (from Scr                                            | Predule A) - 12a 18,800                                                                                                                                                                                                                                                                                                                                                                                                                                                                                                                                                                                                                                                                                                                                                                                                                                                                                                                                                                                                                                                                                                                                                                                                                                                                                                                                                                                                                                                                                                                                                                                                                                                                                                                                                                                                                                                                                                                                                                                                                                                                                                        |                |
| b          | Charitable contributions if you to                                   | we the standard deduction                                          |                                                                                                                                                                                                                                                                                                                                                                                                                                                                                                                                                                                                                                                                                                                                                                                                                                                                                                                                                                                                                                                                                                                                                                                                                                                                                                                                                                                                                                                                                                                                                                                                                                                                                                                                                                                                                                                                                                                                                                                                                                                                                                                                |                |
| -          | Add lines 12a and 12b                                                |                                                                    |                                                                                                                                                                                                                                                                                                                                                                                                                                                                                                                                                                                                                                                                                                                                                                                                                                                                                                                                                                                                                                                                                                                                                                                                                                                                                                                                                                                                                                                                                                                                                                                                                                                                                                                                                                                                                                                                                                                                                                                                                                                                                                                                |                |
|            | Physiological Englishment Institution of the                         | Gustified business income deduction from Form 8995 or Form fig95-A |                                                                                                                                                                                                                                                                                                                                                                                                                                                                                                                                                                                                                                                                                                                                                                                                                                                                                                                                                                                                                                                                                                                                                                                                                                                                                                                                                                                                                                                                                                                                                                                                                                                                                                                                                                                                                                                                                                                                                                                                                                                                                                                                |                |
| 13         |                                                                      |                                                                    |                                                                                                                                                                                                                                                                                                                                                                                                                                                                                                                                                                                                                                                                                                                                                                                                                                                                                                                                                                                                                                                                                                                                                                                                                                                                                                                                                                                                                                                                                                                                                                                                                                                                                                                                                                                                                                                                                                                                                                                                                                                                                                                                |                |
| 13         | Add lines 12s and 13                                                 |                                                                    |                                                                                                                                                                                                                                                                                                                                                                                                                                                                                                                                                                                                                                                                                                                                                                                                                                                                                                                                                                                                                                                                                                                                                                                                                                                                                                                                                                                                                                                                                                                                                                                                                                                                                                                                                                                                                                                                                                                                                                                                                                                                                                                                | 19,10<br>14,34 |