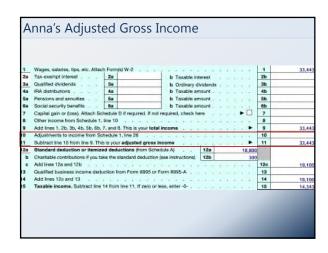

The more you earn, the higher the rate.

Progressive tax is:

There are income tax "brackets" with increasingly higher rates.

| Α          | nna's Deduc                                                          | tions                                                              |                                                                                                                                                                                                                                                                                                                                                                                                                                                                                                                                                                                                                                                                                                                                                                                                                                                                                                                                                                                                                                                                                                                                                                                                                                                                                                                                                                                                                                                                                                                                                                                                                                                                                                                                                                                                                                                                                                                                                                                                                                                                                                                                |                |
|------------|----------------------------------------------------------------------|--------------------------------------------------------------------|--------------------------------------------------------------------------------------------------------------------------------------------------------------------------------------------------------------------------------------------------------------------------------------------------------------------------------------------------------------------------------------------------------------------------------------------------------------------------------------------------------------------------------------------------------------------------------------------------------------------------------------------------------------------------------------------------------------------------------------------------------------------------------------------------------------------------------------------------------------------------------------------------------------------------------------------------------------------------------------------------------------------------------------------------------------------------------------------------------------------------------------------------------------------------------------------------------------------------------------------------------------------------------------------------------------------------------------------------------------------------------------------------------------------------------------------------------------------------------------------------------------------------------------------------------------------------------------------------------------------------------------------------------------------------------------------------------------------------------------------------------------------------------------------------------------------------------------------------------------------------------------------------------------------------------------------------------------------------------------------------------------------------------------------------------------------------------------------------------------------------------|----------------|
| <i>'</i> . | Tilla 5 Deade                                                        | CIOTIS                                                             |                                                                                                                                                                                                                                                                                                                                                                                                                                                                                                                                                                                                                                                                                                                                                                                                                                                                                                                                                                                                                                                                                                                                                                                                                                                                                                                                                                                                                                                                                                                                                                                                                                                                                                                                                                                                                                                                                                                                                                                                                                                                                                                                |                |
|            |                                                                      |                                                                    |                                                                                                                                                                                                                                                                                                                                                                                                                                                                                                                                                                                                                                                                                                                                                                                                                                                                                                                                                                                                                                                                                                                                                                                                                                                                                                                                                                                                                                                                                                                                                                                                                                                                                                                                                                                                                                                                                                                                                                                                                                                                                                                                |                |
|            |                                                                      |                                                                    |                                                                                                                                                                                                                                                                                                                                                                                                                                                                                                                                                                                                                                                                                                                                                                                                                                                                                                                                                                                                                                                                                                                                                                                                                                                                                                                                                                                                                                                                                                                                                                                                                                                                                                                                                                                                                                                                                                                                                                                                                                                                                                                                |                |
|            |                                                                      |                                                                    |                                                                                                                                                                                                                                                                                                                                                                                                                                                                                                                                                                                                                                                                                                                                                                                                                                                                                                                                                                                                                                                                                                                                                                                                                                                                                                                                                                                                                                                                                                                                                                                                                                                                                                                                                                                                                                                                                                                                                                                                                                                                                                                                |                |
| 1          | Wages, salaries, tips, etc. Attac                                    | ch Formist W-2                                                     | The state of the s | 33.44          |
| Za.        | Tax-exempt interest                                                  | 24                                                                 | b Teachie interest                                                                                                                                                                                                                                                                                                                                                                                                                                                                                                                                                                                                                                                                                                                                                                                                                                                                                                                                                                                                                                                                                                                                                                                                                                                                                                                                                                                                                                                                                                                                                                                                                                                                                                                                                                                                                                                                                                                                                                                                                                                                                                             | 90             |
| 3a         | Qualified dividends                                                  | Da                                                                 | b Ordinary dividends                                                                                                                                                                                                                                                                                                                                                                                                                                                                                                                                                                                                                                                                                                                                                                                                                                                                                                                                                                                                                                                                                                                                                                                                                                                                                                                                                                                                                                                                                                                                                                                                                                                                                                                                                                                                                                                                                                                                                                                                                                                                                                           |                |
| 40         | IRA distributions                                                    | An                                                                 | b Taxable amount 4b                                                                                                                                                                                                                                                                                                                                                                                                                                                                                                                                                                                                                                                                                                                                                                                                                                                                                                                                                                                                                                                                                                                                                                                                                                                                                                                                                                                                                                                                                                                                                                                                                                                                                                                                                                                                                                                                                                                                                                                                                                                                                                            |                |
| 5a         | Pensions and annuities .                                             | 5a                                                                 | b Taxable amount                                                                                                                                                                                                                                                                                                                                                                                                                                                                                                                                                                                                                                                                                                                                                                                                                                                                                                                                                                                                                                                                                                                                                                                                                                                                                                                                                                                                                                                                                                                                                                                                                                                                                                                                                                                                                                                                                                                                                                                                                                                                                                               |                |
| tin        | Social security benefits                                             | 6a                                                                 | b Taxable amount 6b                                                                                                                                                                                                                                                                                                                                                                                                                                                                                                                                                                                                                                                                                                                                                                                                                                                                                                                                                                                                                                                                                                                                                                                                                                                                                                                                                                                                                                                                                                                                                                                                                                                                                                                                                                                                                                                                                                                                                                                                                                                                                                            |                |
| 7          | Capital gain or (loss). Attach So                                    |                                                                    |                                                                                                                                                                                                                                                                                                                                                                                                                                                                                                                                                                                                                                                                                                                                                                                                                                                                                                                                                                                                                                                                                                                                                                                                                                                                                                                                                                                                                                                                                                                                                                                                                                                                                                                                                                                                                                                                                                                                                                                                                                                                                                                                |                |
| 23         | Other income from Schedule 1.                                        |                                                                    |                                                                                                                                                                                                                                                                                                                                                                                                                                                                                                                                                                                                                                                                                                                                                                                                                                                                                                                                                                                                                                                                                                                                                                                                                                                                                                                                                                                                                                                                                                                                                                                                                                                                                                                                                                                                                                                                                                                                                                                                                                                                                                                                |                |
| 9          | Add lines 1, 2b, 3b, 4b, 5b, 6b, 7, and 8. This is your total income |                                                                    |                                                                                                                                                                                                                                                                                                                                                                                                                                                                                                                                                                                                                                                                                                                                                                                                                                                                                                                                                                                                                                                                                                                                                                                                                                                                                                                                                                                                                                                                                                                                                                                                                                                                                                                                                                                                                                                                                                                                                                                                                                                                                                                                | 33,44          |
| 10         | Adjustments to income from Schedule 1, line 26                       |                                                                    |                                                                                                                                                                                                                                                                                                                                                                                                                                                                                                                                                                                                                                                                                                                                                                                                                                                                                                                                                                                                                                                                                                                                                                                                                                                                                                                                                                                                                                                                                                                                                                                                                                                                                                                                                                                                                                                                                                                                                                                                                                                                                                                                |                |
| 11         | Subtract line 10 from line 9. The                                    | s is your adjusted grown                                           | s income                                                                                                                                                                                                                                                                                                                                                                                                                                                                                                                                                                                                                                                                                                                                                                                                                                                                                                                                                                                                                                                                                                                                                                                                                                                                                                                                                                                                                                                                                                                                                                                                                                                                                                                                                                                                                                                                                                                                                                                                                                                                                                                       | 33,44          |
| 12a        | Standard deduction or itemiz                                         | ed deductions (from Scr                                            | Predule A) - 12a 18,800                                                                                                                                                                                                                                                                                                                                                                                                                                                                                                                                                                                                                                                                                                                                                                                                                                                                                                                                                                                                                                                                                                                                                                                                                                                                                                                                                                                                                                                                                                                                                                                                                                                                                                                                                                                                                                                                                                                                                                                                                                                                                                        |                |
| b          | Charitable contributions if you to                                   | we the standard deduction                                          |                                                                                                                                                                                                                                                                                                                                                                                                                                                                                                                                                                                                                                                                                                                                                                                                                                                                                                                                                                                                                                                                                                                                                                                                                                                                                                                                                                                                                                                                                                                                                                                                                                                                                                                                                                                                                                                                                                                                                                                                                                                                                                                                |                |
| -          | Add lines 12a and 12b                                                |                                                                    |                                                                                                                                                                                                                                                                                                                                                                                                                                                                                                                                                                                                                                                                                                                                                                                                                                                                                                                                                                                                                                                                                                                                                                                                                                                                                                                                                                                                                                                                                                                                                                                                                                                                                                                                                                                                                                                                                                                                                                                                                                                                                                                                |                |
|            | Physiological Englishment Institution of the                         | Gustified business income deduction from Form 8995 or Form fig95-A |                                                                                                                                                                                                                                                                                                                                                                                                                                                                                                                                                                                                                                                                                                                                                                                                                                                                                                                                                                                                                                                                                                                                                                                                                                                                                                                                                                                                                                                                                                                                                                                                                                                                                                                                                                                                                                                                                                                                                                                                                                                                                                                                |                |
| 13         |                                                                      |                                                                    |                                                                                                                                                                                                                                                                                                                                                                                                                                                                                                                                                                                                                                                                                                                                                                                                                                                                                                                                                                                                                                                                                                                                                                                                                                                                                                                                                                                                                                                                                                                                                                                                                                                                                                                                                                                                                                                                                                                                                                                                                                                                                                                                |                |
| 13         | Add lines 12s and 13                                                 |                                                                    |                                                                                                                                                                                                                                                                                                                                                                                                                                                                                                                                                                                                                                                                                                                                                                                                                                                                                                                                                                                                                                                                                                                                                                                                                                                                                                                                                                                                                                                                                                                                                                                                                                                                                                                                                                                                                                                                                                                                                                                                                                                                                                                                | 19,10<br>14,34 |