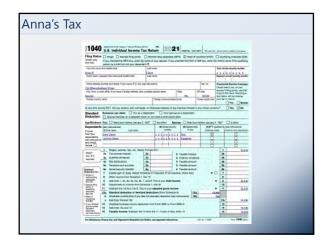

The more you earn, the higher the rate.

Progressive tax is:

There are income tax "brackets" with increasingly higher rates.

| Α          | nna's Deduc                                                          | tions                                                              |                                                                                                                                                                                                                                                                                                                                                                                                                                                                                                                                                                                                                                                                                                                                                                                                                                                                                                                                                                                                                                                                                                                                                                                                                                                                                                                                                                                                                                                                                                                                                                                                                                                                                                                                                                                                                                                                                                                                                                                                                                                                                                                                |                |
|------------|----------------------------------------------------------------------|--------------------------------------------------------------------|--------------------------------------------------------------------------------------------------------------------------------------------------------------------------------------------------------------------------------------------------------------------------------------------------------------------------------------------------------------------------------------------------------------------------------------------------------------------------------------------------------------------------------------------------------------------------------------------------------------------------------------------------------------------------------------------------------------------------------------------------------------------------------------------------------------------------------------------------------------------------------------------------------------------------------------------------------------------------------------------------------------------------------------------------------------------------------------------------------------------------------------------------------------------------------------------------------------------------------------------------------------------------------------------------------------------------------------------------------------------------------------------------------------------------------------------------------------------------------------------------------------------------------------------------------------------------------------------------------------------------------------------------------------------------------------------------------------------------------------------------------------------------------------------------------------------------------------------------------------------------------------------------------------------------------------------------------------------------------------------------------------------------------------------------------------------------------------------------------------------------------|----------------|
| <i>'</i> . | Tilla 5 Deade                                                        | CIOTIS                                                             |                                                                                                                                                                                                                                                                                                                                                                                                                                                                                                                                                                                                                                                                                                                                                                                                                                                                                                                                                                                                                                                                                                                                                                                                                                                                                                                                                                                                                                                                                                                                                                                                                                                                                                                                                                                                                                                                                                                                                                                                                                                                                                                                |                |
|            |                                                                      |                                                                    |                                                                                                                                                                                                                                                                                                                                                                                                                                                                                                                                                                                                                                                                                                                                                                                                                                                                                                                                                                                                                                                                                                                                                                                                                                                                                                                                                                                                                                                                                                                                                                                                                                                                                                                                                                                                                                                                                                                                                                                                                                                                                                                                |                |
|            |                                                                      |                                                                    |                                                                                                                                                                                                                                                                                                                                                                                                                                                                                                                                                                                                                                                                                                                                                                                                                                                                                                                                                                                                                                                                                                                                                                                                                                                                                                                                                                                                                                                                                                                                                                                                                                                                                                                                                                                                                                                                                                                                                                                                                                                                                                                                |                |
|            |                                                                      |                                                                    |                                                                                                                                                                                                                                                                                                                                                                                                                                                                                                                                                                                                                                                                                                                                                                                                                                                                                                                                                                                                                                                                                                                                                                                                                                                                                                                                                                                                                                                                                                                                                                                                                                                                                                                                                                                                                                                                                                                                                                                                                                                                                                                                |                |
| 1          | Wages, salaries, tips, etc. Attac                                    | ch Formist W-2                                                     | The state of the s | 33.44          |
| Za.        | Tax-exempt interest                                                  | 24                                                                 | b Teachie interest                                                                                                                                                                                                                                                                                                                                                                                                                                                                                                                                                                                                                                                                                                                                                                                                                                                                                                                                                                                                                                                                                                                                                                                                                                                                                                                                                                                                                                                                                                                                                                                                                                                                                                                                                                                                                                                                                                                                                                                                                                                                                                             | 90             |
| 3a         | Qualified dividends                                                  | Da                                                                 | b Ordinary dividends                                                                                                                                                                                                                                                                                                                                                                                                                                                                                                                                                                                                                                                                                                                                                                                                                                                                                                                                                                                                                                                                                                                                                                                                                                                                                                                                                                                                                                                                                                                                                                                                                                                                                                                                                                                                                                                                                                                                                                                                                                                                                                           |                |
| 40         | IRA distributions                                                    | An                                                                 | b Taxable amount 4b                                                                                                                                                                                                                                                                                                                                                                                                                                                                                                                                                                                                                                                                                                                                                                                                                                                                                                                                                                                                                                                                                                                                                                                                                                                                                                                                                                                                                                                                                                                                                                                                                                                                                                                                                                                                                                                                                                                                                                                                                                                                                                            |                |
| 5a         | Pensions and annuities .                                             | 5a                                                                 | b Taxable amount                                                                                                                                                                                                                                                                                                                                                                                                                                                                                                                                                                                                                                                                                                                                                                                                                                                                                                                                                                                                                                                                                                                                                                                                                                                                                                                                                                                                                                                                                                                                                                                                                                                                                                                                                                                                                                                                                                                                                                                                                                                                                                               |                |
| tin        | Social security benefits                                             | 6a                                                                 | b Taxable amount 6b                                                                                                                                                                                                                                                                                                                                                                                                                                                                                                                                                                                                                                                                                                                                                                                                                                                                                                                                                                                                                                                                                                                                                                                                                                                                                                                                                                                                                                                                                                                                                                                                                                                                                                                                                                                                                                                                                                                                                                                                                                                                                                            |                |
| 7          | Capital gain or (loss). Attach So                                    |                                                                    |                                                                                                                                                                                                                                                                                                                                                                                                                                                                                                                                                                                                                                                                                                                                                                                                                                                                                                                                                                                                                                                                                                                                                                                                                                                                                                                                                                                                                                                                                                                                                                                                                                                                                                                                                                                                                                                                                                                                                                                                                                                                                                                                |                |
| 23         | Other income from Schedule 1.                                        |                                                                    |                                                                                                                                                                                                                                                                                                                                                                                                                                                                                                                                                                                                                                                                                                                                                                                                                                                                                                                                                                                                                                                                                                                                                                                                                                                                                                                                                                                                                                                                                                                                                                                                                                                                                                                                                                                                                                                                                                                                                                                                                                                                                                                                |                |
| 9          | Add lines 1, 2b, 3b, 4b, 5b, 6b, 7, and 8. This is your total income |                                                                    |                                                                                                                                                                                                                                                                                                                                                                                                                                                                                                                                                                                                                                                                                                                                                                                                                                                                                                                                                                                                                                                                                                                                                                                                                                                                                                                                                                                                                                                                                                                                                                                                                                                                                                                                                                                                                                                                                                                                                                                                                                                                                                                                | 33,44          |
| 10         | Adjustments to income from Schedule 1, line 26                       |                                                                    |                                                                                                                                                                                                                                                                                                                                                                                                                                                                                                                                                                                                                                                                                                                                                                                                                                                                                                                                                                                                                                                                                                                                                                                                                                                                                                                                                                                                                                                                                                                                                                                                                                                                                                                                                                                                                                                                                                                                                                                                                                                                                                                                |                |
| 11         | Subtract line 10 from line 9. The                                    | s is your adjusted grown                                           | s income                                                                                                                                                                                                                                                                                                                                                                                                                                                                                                                                                                                                                                                                                                                                                                                                                                                                                                                                                                                                                                                                                                                                                                                                                                                                                                                                                                                                                                                                                                                                                                                                                                                                                                                                                                                                                                                                                                                                                                                                                                                                                                                       | 33,44          |
| 12a        | Standard deduction or itemiz                                         | ed deductions (from Scr                                            | Predule A) - 12a 18,800                                                                                                                                                                                                                                                                                                                                                                                                                                                                                                                                                                                                                                                                                                                                                                                                                                                                                                                                                                                                                                                                                                                                                                                                                                                                                                                                                                                                                                                                                                                                                                                                                                                                                                                                                                                                                                                                                                                                                                                                                                                                                                        |                |
| b          | Charitable contributions if you to                                   | we the standard deduction                                          |                                                                                                                                                                                                                                                                                                                                                                                                                                                                                                                                                                                                                                                                                                                                                                                                                                                                                                                                                                                                                                                                                                                                                                                                                                                                                                                                                                                                                                                                                                                                                                                                                                                                                                                                                                                                                                                                                                                                                                                                                                                                                                                                |                |
| -          | Add lines 12a and 12b                                                |                                                                    |                                                                                                                                                                                                                                                                                                                                                                                                                                                                                                                                                                                                                                                                                                                                                                                                                                                                                                                                                                                                                                                                                                                                                                                                                                                                                                                                                                                                                                                                                                                                                                                                                                                                                                                                                                                                                                                                                                                                                                                                                                                                                                                                |                |
|            | Physiological Englishment Institution of the                         | Gustified business income deduction from Form 8995 or Form fig95-A |                                                                                                                                                                                                                                                                                                                                                                                                                                                                                                                                                                                                                                                                                                                                                                                                                                                                                                                                                                                                                                                                                                                                                                                                                                                                                                                                                                                                                                                                                                                                                                                                                                                                                                                                                                                                                                                                                                                                                                                                                                                                                                                                |                |
| 13         |                                                                      |                                                                    |                                                                                                                                                                                                                                                                                                                                                                                                                                                                                                                                                                                                                                                                                                                                                                                                                                                                                                                                                                                                                                                                                                                                                                                                                                                                                                                                                                                                                                                                                                                                                                                                                                                                                                                                                                                                                                                                                                                                                                                                                                                                                                                                |                |
| 13         | Add lines 12s and 13                                                 |                                                                    |                                                                                                                                                                                                                                                                                                                                                                                                                                                                                                                                                                                                                                                                                                                                                                                                                                                                                                                                                                                                                                                                                                                                                                                                                                                                                                                                                                                                                                                                                                                                                                                                                                                                                                                                                                                                                                                                                                                                                                                                                                                                                                                                | 19,10<br>14,34 |