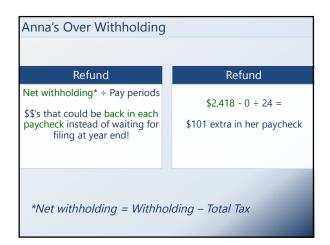

The more you earn, the higher the rate.

Progressive tax is:

There are income tax "brackets" with increasingly higher rates.

| Α          | nna's Deduc                                                          | tions                                                              |                                                                                                                                                                                                                                                                                                                                                                                                                                                                                                                                                                                                                                                                                                                                                                                                                                                                                                                                                                                                                                                                                                                                                                                                                                                                                                                                                                                                                                                                                                                                                                                                                                                                                                                                                                                                                                                                                                                                                                                                                                                                                                                                |                |
|------------|----------------------------------------------------------------------|--------------------------------------------------------------------|--------------------------------------------------------------------------------------------------------------------------------------------------------------------------------------------------------------------------------------------------------------------------------------------------------------------------------------------------------------------------------------------------------------------------------------------------------------------------------------------------------------------------------------------------------------------------------------------------------------------------------------------------------------------------------------------------------------------------------------------------------------------------------------------------------------------------------------------------------------------------------------------------------------------------------------------------------------------------------------------------------------------------------------------------------------------------------------------------------------------------------------------------------------------------------------------------------------------------------------------------------------------------------------------------------------------------------------------------------------------------------------------------------------------------------------------------------------------------------------------------------------------------------------------------------------------------------------------------------------------------------------------------------------------------------------------------------------------------------------------------------------------------------------------------------------------------------------------------------------------------------------------------------------------------------------------------------------------------------------------------------------------------------------------------------------------------------------------------------------------------------|----------------|
| <i>'</i> . | Tilla 5 Deade                                                        | CIOTIS                                                             |                                                                                                                                                                                                                                                                                                                                                                                                                                                                                                                                                                                                                                                                                                                                                                                                                                                                                                                                                                                                                                                                                                                                                                                                                                                                                                                                                                                                                                                                                                                                                                                                                                                                                                                                                                                                                                                                                                                                                                                                                                                                                                                                |                |
|            |                                                                      |                                                                    |                                                                                                                                                                                                                                                                                                                                                                                                                                                                                                                                                                                                                                                                                                                                                                                                                                                                                                                                                                                                                                                                                                                                                                                                                                                                                                                                                                                                                                                                                                                                                                                                                                                                                                                                                                                                                                                                                                                                                                                                                                                                                                                                |                |
|            |                                                                      |                                                                    |                                                                                                                                                                                                                                                                                                                                                                                                                                                                                                                                                                                                                                                                                                                                                                                                                                                                                                                                                                                                                                                                                                                                                                                                                                                                                                                                                                                                                                                                                                                                                                                                                                                                                                                                                                                                                                                                                                                                                                                                                                                                                                                                |                |
|            |                                                                      |                                                                    |                                                                                                                                                                                                                                                                                                                                                                                                                                                                                                                                                                                                                                                                                                                                                                                                                                                                                                                                                                                                                                                                                                                                                                                                                                                                                                                                                                                                                                                                                                                                                                                                                                                                                                                                                                                                                                                                                                                                                                                                                                                                                                                                |                |
| 1          | Wages, salaries, tips, etc. Attac                                    | ch Formist W-2                                                     | The state of the s | 33.44          |
| Za.        | Tax-exempt interest                                                  | 24                                                                 | b Teachie interest                                                                                                                                                                                                                                                                                                                                                                                                                                                                                                                                                                                                                                                                                                                                                                                                                                                                                                                                                                                                                                                                                                                                                                                                                                                                                                                                                                                                                                                                                                                                                                                                                                                                                                                                                                                                                                                                                                                                                                                                                                                                                                             | 90             |
| 3a         | Qualified dividends                                                  | Da                                                                 | b Ordinary dividends                                                                                                                                                                                                                                                                                                                                                                                                                                                                                                                                                                                                                                                                                                                                                                                                                                                                                                                                                                                                                                                                                                                                                                                                                                                                                                                                                                                                                                                                                                                                                                                                                                                                                                                                                                                                                                                                                                                                                                                                                                                                                                           |                |
| 40         | IRA distributions                                                    | An                                                                 | b Taxable amount 4b                                                                                                                                                                                                                                                                                                                                                                                                                                                                                                                                                                                                                                                                                                                                                                                                                                                                                                                                                                                                                                                                                                                                                                                                                                                                                                                                                                                                                                                                                                                                                                                                                                                                                                                                                                                                                                                                                                                                                                                                                                                                                                            |                |
| 5a         | Pensions and annuities .                                             | 5a                                                                 | b Taxable amount                                                                                                                                                                                                                                                                                                                                                                                                                                                                                                                                                                                                                                                                                                                                                                                                                                                                                                                                                                                                                                                                                                                                                                                                                                                                                                                                                                                                                                                                                                                                                                                                                                                                                                                                                                                                                                                                                                                                                                                                                                                                                                               |                |
| tin        | Social security benefits                                             | 6a                                                                 | b Taxable amount 6b                                                                                                                                                                                                                                                                                                                                                                                                                                                                                                                                                                                                                                                                                                                                                                                                                                                                                                                                                                                                                                                                                                                                                                                                                                                                                                                                                                                                                                                                                                                                                                                                                                                                                                                                                                                                                                                                                                                                                                                                                                                                                                            |                |
| 7          | Capital gain or (loss). Attach So                                    |                                                                    |                                                                                                                                                                                                                                                                                                                                                                                                                                                                                                                                                                                                                                                                                                                                                                                                                                                                                                                                                                                                                                                                                                                                                                                                                                                                                                                                                                                                                                                                                                                                                                                                                                                                                                                                                                                                                                                                                                                                                                                                                                                                                                                                |                |
| 23         | Other income from Schedule 1.                                        |                                                                    |                                                                                                                                                                                                                                                                                                                                                                                                                                                                                                                                                                                                                                                                                                                                                                                                                                                                                                                                                                                                                                                                                                                                                                                                                                                                                                                                                                                                                                                                                                                                                                                                                                                                                                                                                                                                                                                                                                                                                                                                                                                                                                                                |                |
| 9          | Add lines 1, 2b, 3b, 4b, 5b, 6b, 7, and 8. This is your total income |                                                                    |                                                                                                                                                                                                                                                                                                                                                                                                                                                                                                                                                                                                                                                                                                                                                                                                                                                                                                                                                                                                                                                                                                                                                                                                                                                                                                                                                                                                                                                                                                                                                                                                                                                                                                                                                                                                                                                                                                                                                                                                                                                                                                                                | 33,44          |
| 10         | Adjustments to income from Schedule 1, line 26                       |                                                                    |                                                                                                                                                                                                                                                                                                                                                                                                                                                                                                                                                                                                                                                                                                                                                                                                                                                                                                                                                                                                                                                                                                                                                                                                                                                                                                                                                                                                                                                                                                                                                                                                                                                                                                                                                                                                                                                                                                                                                                                                                                                                                                                                |                |
| 11         | Subtract line 10 from line 9. The                                    | s is your adjusted grown                                           | s income                                                                                                                                                                                                                                                                                                                                                                                                                                                                                                                                                                                                                                                                                                                                                                                                                                                                                                                                                                                                                                                                                                                                                                                                                                                                                                                                                                                                                                                                                                                                                                                                                                                                                                                                                                                                                                                                                                                                                                                                                                                                                                                       | 33,44          |
| 12a        | Standard deduction or itemiz                                         | ed deductions (from Scr                                            | Predule A) - 12a 18,800                                                                                                                                                                                                                                                                                                                                                                                                                                                                                                                                                                                                                                                                                                                                                                                                                                                                                                                                                                                                                                                                                                                                                                                                                                                                                                                                                                                                                                                                                                                                                                                                                                                                                                                                                                                                                                                                                                                                                                                                                                                                                                        |                |
| b          | Charitable contributions if you to                                   | we the standard deduction                                          |                                                                                                                                                                                                                                                                                                                                                                                                                                                                                                                                                                                                                                                                                                                                                                                                                                                                                                                                                                                                                                                                                                                                                                                                                                                                                                                                                                                                                                                                                                                                                                                                                                                                                                                                                                                                                                                                                                                                                                                                                                                                                                                                |                |
| -          | Add lines 12a and 12b                                                |                                                                    |                                                                                                                                                                                                                                                                                                                                                                                                                                                                                                                                                                                                                                                                                                                                                                                                                                                                                                                                                                                                                                                                                                                                                                                                                                                                                                                                                                                                                                                                                                                                                                                                                                                                                                                                                                                                                                                                                                                                                                                                                                                                                                                                |                |
|            | Physiological Englishment Institution of the                         | Gustified business income deduction from Form 8995 or Form fig95-A |                                                                                                                                                                                                                                                                                                                                                                                                                                                                                                                                                                                                                                                                                                                                                                                                                                                                                                                                                                                                                                                                                                                                                                                                                                                                                                                                                                                                                                                                                                                                                                                                                                                                                                                                                                                                                                                                                                                                                                                                                                                                                                                                |                |
| 13         |                                                                      |                                                                    |                                                                                                                                                                                                                                                                                                                                                                                                                                                                                                                                                                                                                                                                                                                                                                                                                                                                                                                                                                                                                                                                                                                                                                                                                                                                                                                                                                                                                                                                                                                                                                                                                                                                                                                                                                                                                                                                                                                                                                                                                                                                                                                                |                |
| 13         | Add lines 12s and 13                                                 |                                                                    |                                                                                                                                                                                                                                                                                                                                                                                                                                                                                                                                                                                                                                                                                                                                                                                                                                                                                                                                                                                                                                                                                                                                                                                                                                                                                                                                                                                                                                                                                                                                                                                                                                                                                                                                                                                                                                                                                                                                                                                                                                                                                                                                | 19,10<br>14,34 |