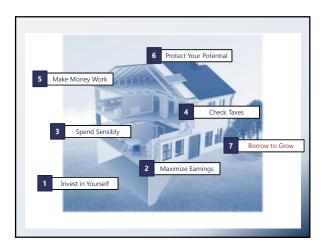

## **Building Your Financial House**

Set the Foundation of Your Future

Module 4 **Check Taxes Presentation Slides** 







## Housekeeping

- Please mute your phone or computer to eliminate background noise.
- To maximize bandwidth:
  - o (Turn camera off)
  - Close unused apps or webpages
- Please raise hand or use chat feature for questions.









- Recognize the value in record keeping
- Identify the key components of a tax
- Recognize the difference between total income and taxable income
- Recognize the difference between total tax and withholding
- Identify the various tax preparation methods and providers



































The more you earn, the higher the rate.

Progressive tax is:

There are income tax "brackets" with increasingly higher rates.





































| Α          | nna's Deduc                                                          | tions                                                              |