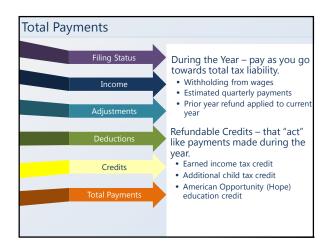

The more you earn, the higher the rate.

Progressive tax is:

There are income tax "brackets" with increasingly higher rates.

| Α          | nna's Deduc                                                          | tions                                                              |                                                                                                                                                                                                                                                                                                                                                                                                                                                                                                                                                                                                                                                                                                                                                                                                                                                                                                                                                                                                                                                                                                                                                                                                                                                                                                                                                                                                                                                                                                                                                                                                                                                                                                                                                                                                                                                                                                                                                                                                                                                                                                                                |                |
|------------|----------------------------------------------------------------------|--------------------------------------------------------------------|--------------------------------------------------------------------------------------------------------------------------------------------------------------------------------------------------------------------------------------------------------------------------------------------------------------------------------------------------------------------------------------------------------------------------------------------------------------------------------------------------------------------------------------------------------------------------------------------------------------------------------------------------------------------------------------------------------------------------------------------------------------------------------------------------------------------------------------------------------------------------------------------------------------------------------------------------------------------------------------------------------------------------------------------------------------------------------------------------------------------------------------------------------------------------------------------------------------------------------------------------------------------------------------------------------------------------------------------------------------------------------------------------------------------------------------------------------------------------------------------------------------------------------------------------------------------------------------------------------------------------------------------------------------------------------------------------------------------------------------------------------------------------------------------------------------------------------------------------------------------------------------------------------------------------------------------------------------------------------------------------------------------------------------------------------------------------------------------------------------------------------|----------------|
| <i>'</i> . | Tilla 5 Deade                                                        | CIOTIS                                                             |                                                                                                                                                                                                                                                                                                                                                                                                                                                                                                                                                                                                                                                                                                                                                                                                                                                                                                                                                                                                                                                                                                                                                                                                                                                                                                                                                                                                                                                                                                                                                                                                                                                                                                                                                                                                                                                                                                                                                                                                                                                                                                                                |                |
|            |                                                                      |                                                                    |                                                                                                                                                                                                                                                                                                                                                                                                                                                                                                                                                                                                                                                                                                                                                                                                                                                                                                                                                                                                                                                                                                                                                                                                                                                                                                                                                                                                                                                                                                                                                                                                                                                                                                                                                                                                                                                                                                                                                                                                                                                                                                                                |                |
|            |                                                                      |                                                                    |                                                                                                                                                                                                                                                                                                                                                                                                                                                                                                                                                                                                                                                                                                                                                                                                                                                                                                                                                                                                                                                                                                                                                                                                                                                                                                                                                                                                                                                                                                                                                                                                                                                                                                                                                                                                                                                                                                                                                                                                                                                                                                                                |                |
|            |                                                                      |                                                                    |                                                                                                                                                                                                                                                                                                                                                                                                                                                                                                                                                                                                                                                                                                                                                                                                                                                                                                                                                                                                                                                                                                                                                                                                                                                                                                                                                                                                                                                                                                                                                                                                                                                                                                                                                                                                                                                                                                                                                                                                                                                                                                                                |                |
| 1          | Wages, salaries, tips, etc. Attac                                    | ch Formist W-2                                                     | The state of the s | 33.44          |
| Za.        | Tax-exempt interest                                                  | 24                                                                 | b Teachie interest                                                                                                                                                                                                                                                                                                                                                                                                                                                                                                                                                                                                                                                                                                                                                                                                                                                                                                                                                                                                                                                                                                                                                                                                                                                                                                                                                                                                                                                                                                                                                                                                                                                                                                                                                                                                                                                                                                                                                                                                                                                                                                             | 90             |
| 3a         | Qualified dividends                                                  | Da                                                                 | b Ordinary dividends                                                                                                                                                                                                                                                                                                                                                                                                                                                                                                                                                                                                                                                                                                                                                                                                                                                                                                                                                                                                                                                                                                                                                                                                                                                                                                                                                                                                                                                                                                                                                                                                                                                                                                                                                                                                                                                                                                                                                                                                                                                                                                           |                |
| 40         | IRA distributions                                                    | An                                                                 | b Taxable amount 4b                                                                                                                                                                                                                                                                                                                                                                                                                                                                                                                                                                                                                                                                                                                                                                                                                                                                                                                                                                                                                                                                                                                                                                                                                                                                                                                                                                                                                                                                                                                                                                                                                                                                                                                                                                                                                                                                                                                                                                                                                                                                                                            |                |
| 5a         | Pensions and annuities .                                             | 5a                                                                 | b Taxable amount                                                                                                                                                                                                                                                                                                                                                                                                                                                                                                                                                                                                                                                                                                                                                                                                                                                                                                                                                                                                                                                                                                                                                                                                                                                                                                                                                                                                                                                                                                                                                                                                                                                                                                                                                                                                                                                                                                                                                                                                                                                                                                               |                |
| tin        | Social security benefits                                             | 6a                                                                 | b Taxable amount 6b                                                                                                                                                                                                                                                                                                                                                                                                                                                                                                                                                                                                                                                                                                                                                                                                                                                                                                                                                                                                                                                                                                                                                                                                                                                                                                                                                                                                                                                                                                                                                                                                                                                                                                                                                                                                                                                                                                                                                                                                                                                                                                            |                |
| 7          | Capital gain or (loss). Attach So                                    |                                                                    |                                                                                                                                                                                                                                                                                                                                                                                                                                                                                                                                                                                                                                                                                                                                                                                                                                                                                                                                                                                                                                                                                                                                                                                                                                                                                                                                                                                                                                                                                                                                                                                                                                                                                                                                                                                                                                                                                                                                                                                                                                                                                                                                |                |
| 23         | Other income from Schedule 1.                                        |                                                                    |                                                                                                                                                                                                                                                                                                                                                                                                                                                                                                                                                                                                                                                                                                                                                                                                                                                                                                                                                                                                                                                                                                                                                                                                                                                                                                                                                                                                                                                                                                                                                                                                                                                                                                                                                                                                                                                                                                                                                                                                                                                                                                                                |                |
| 9          | Add lines 1, 2b, 3b, 4b, 5b, 6b, 7, and 8. This is your total income |                                                                    |                                                                                                                                                                                                                                                                                                                                                                                                                                                                                                                                                                                                                                                                                                                                                                                                                                                                                                                                                                                                                                                                                                                                                                                                                                                                                                                                                                                                                                                                                                                                                                                                                                                                                                                                                                                                                                                                                                                                                                                                                                                                                                                                | 33,44          |
| 10         | Adjustments to income from Schedule 1, line 26                       |                                                                    |                                                                                                                                                                                                                                                                                                                                                                                                                                                                                                                                                                                                                                                                                                                                                                                                                                                                                                                                                                                                                                                                                                                                                                                                                                                                                                                                                                                                                                                                                                                                                                                                                                                                                                                                                                                                                                                                                                                                                                                                                                                                                                                                |                |
| 11         | Subtract line 10 from line 9. The                                    | s is your adjusted grown                                           | s income                                                                                                                                                                                                                                                                                                                                                                                                                                                                                                                                                                                                                                                                                                                                                                                                                                                                                                                                                                                                                                                                                                                                                                                                                                                                                                                                                                                                                                                                                                                                                                                                                                                                                                                                                                                                                                                                                                                                                                                                                                                                                                                       | 33,44          |
| 12a        | Standard deduction or itemiz                                         | ed deductions (from Scr                                            | Predule A) - 12a 18,800                                                                                                                                                                                                                                                                                                                                                                                                                                                                                                                                                                                                                                                                                                                                                                                                                                                                                                                                                                                                                                                                                                                                                                                                                                                                                                                                                                                                                                                                                                                                                                                                                                                                                                                                                                                                                                                                                                                                                                                                                                                                                                        |                |
| b          | Charitable contributions if you to                                   | we the standard deduction                                          |                                                                                                                                                                                                                                                                                                                                                                                                                                                                                                                                                                                                                                                                                                                                                                                                                                                                                                                                                                                                                                                                                                                                                                                                                                                                                                                                                                                                                                                                                                                                                                                                                                                                                                                                                                                                                                                                                                                                                                                                                                                                                                                                |                |
| -          | Add lines 12a and 12b                                                |                                                                    |                                                                                                                                                                                                                                                                                                                                                                                                                                                                                                                                                                                                                                                                                                                                                                                                                                                                                                                                                                                                                                                                                                                                                                                                                                                                                                                                                                                                                                                                                                                                                                                                                                                                                                                                                                                                                                                                                                                                                                                                                                                                                                                                |                |
|            | Physiological Englishment Institution of the                         | Gustified business income deduction from Form 8995 or Form fig95-A |                                                                                                                                                                                                                                                                                                                                                                                                                                                                                                                                                                                                                                                                                                                                                                                                                                                                                                                                                                                                                                                                                                                                                                                                                                                                                                                                                                                                                                                                                                                                                                                                                                                                                                                                                                                                                                                                                                                                                                                                                                                                                                                                |                |
| 13         |                                                                      |                                                                    |                                                                                                                                                                                                                                                                                                                                                                                                                                                                                                                                                                                                                                                                                                                                                                                                                                                                                                                                                                                                                                                                                                                                                                                                                                                                                                                                                                                                                                                                                                                                                                                                                                                                                                                                                                                                                                                                                                                                                                                                                                                                                                                                |                |
| 13         | Add lines 12s and 13                                                 |                                                                    |                                                                                                                                                                                                                                                                                                                                                                                                                                                                                                                                                                                                                                                                                                                                                                                                                                                                                                                                                                                                                                                                                                                                                                                                                                                                                                                                                                                                                                                                                                                                                                                                                                                                                                                                                                                                                                                                                                                                                                                                                                                                                                                                | 19,10<br>14,34 |