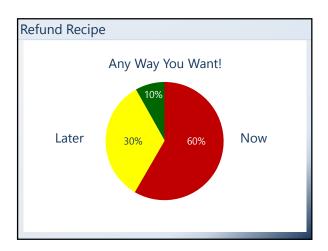

| 19,10<br>14,34 |