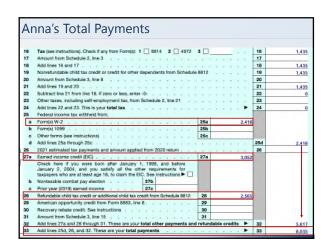

The more you earn, the higher the rate.

Progressive tax is:

There are income tax "brackets" with increasingly higher rates.

| Α          | nna's Deduc                                                          | tions                                                              |                                                                                                                                                                                                                                                                                                                                                                                                                                                                                                                                                                                                                                                                                                                                                                                                                                                                                                                                                                                                                                                                                                                                                                                                                                                                                                                                                                                                                                                                                                                                                                                                                                                                                                                                                                                                                                                                                                                                                                                                                                                                                                                                |                |
|------------|----------------------------------------------------------------------|--------------------------------------------------------------------|--------------------------------------------------------------------------------------------------------------------------------------------------------------------------------------------------------------------------------------------------------------------------------------------------------------------------------------------------------------------------------------------------------------------------------------------------------------------------------------------------------------------------------------------------------------------------------------------------------------------------------------------------------------------------------------------------------------------------------------------------------------------------------------------------------------------------------------------------------------------------------------------------------------------------------------------------------------------------------------------------------------------------------------------------------------------------------------------------------------------------------------------------------------------------------------------------------------------------------------------------------------------------------------------------------------------------------------------------------------------------------------------------------------------------------------------------------------------------------------------------------------------------------------------------------------------------------------------------------------------------------------------------------------------------------------------------------------------------------------------------------------------------------------------------------------------------------------------------------------------------------------------------------------------------------------------------------------------------------------------------------------------------------------------------------------------------------------------------------------------------------|----------------|
| <i>'</i> . | Tilla 5 Deade                                                        | CIOTIS                                                             |                                                                                                                                                                                                                                                                                                                                                                                                                                                                                                                                                                                                                                                                                                                                                                                                                                                                                                                                                                                                                                                                                                                                                                                                                                                                                                                                                                                                                                                                                                                                                                                                                                                                                                                                                                                                                                                                                                                                                                                                                                                                                                                                |                |
|            |                                                                      |                                                                    |                                                                                                                                                                                                                                                                                                                                                                                                                                                                                                                                                                                                                                                                                                                                                                                                                                                                                                                                                                                                                                                                                                                                                                                                                                                                                                                                                                                                                                                                                                                                                                                                                                                                                                                                                                                                                                                                                                                                                                                                                                                                                                                                |                |
|            |                                                                      |                                                                    |                                                                                                                                                                                                                                                                                                                                                                                                                                                                                                                                                                                                                                                                                                                                                                                                                                                                                                                                                                                                                                                                                                                                                                                                                                                                                                                                                                                                                                                                                                                                                                                                                                                                                                                                                                                                                                                                                                                                                                                                                                                                                                                                |                |
|            |                                                                      |                                                                    |                                                                                                                                                                                                                                                                                                                                                                                                                                                                                                                                                                                                                                                                                                                                                                                                                                                                                                                                                                                                                                                                                                                                                                                                                                                                                                                                                                                                                                                                                                                                                                                                                                                                                                                                                                                                                                                                                                                                                                                                                                                                                                                                |                |
| 1          | Wages, salaries, tips, etc. Attac                                    | ch Formist W-2                                                     | The state of the s | 33.44          |
| Za.        | Tax-exempt interest                                                  | 24                                                                 | b Teachie interest                                                                                                                                                                                                                                                                                                                                                                                                                                                                                                                                                                                                                                                                                                                                                                                                                                                                                                                                                                                                                                                                                                                                                                                                                                                                                                                                                                                                                                                                                                                                                                                                                                                                                                                                                                                                                                                                                                                                                                                                                                                                                                             | 90             |
| 3a         | Qualified dividends                                                  | Da                                                                 | b Ordinary dividends                                                                                                                                                                                                                                                                                                                                                                                                                                                                                                                                                                                                                                                                                                                                                                                                                                                                                                                                                                                                                                                                                                                                                                                                                                                                                                                                                                                                                                                                                                                                                                                                                                                                                                                                                                                                                                                                                                                                                                                                                                                                                                           |                |
| 40         | IRA distributions                                                    | An                                                                 | b Taxable amount 4b                                                                                                                                                                                                                                                                                                                                                                                                                                                                                                                                                                                                                                                                                                                                                                                                                                                                                                                                                                                                                                                                                                                                                                                                                                                                                                                                                                                                                                                                                                                                                                                                                                                                                                                                                                                                                                                                                                                                                                                                                                                                                                            |                |
| 5a         | Pensions and annuities .                                             | 5a                                                                 | b Taxable amount                                                                                                                                                                                                                                                                                                                                                                                                                                                                                                                                                                                                                                                                                                                                                                                                                                                                                                                                                                                                                                                                                                                                                                                                                                                                                                                                                                                                                                                                                                                                                                                                                                                                                                                                                                                                                                                                                                                                                                                                                                                                                                               |                |
| tin        | Social security benefits                                             | 6a                                                                 | b Taxable amount 6b                                                                                                                                                                                                                                                                                                                                                                                                                                                                                                                                                                                                                                                                                                                                                                                                                                                                                                                                                                                                                                                                                                                                                                                                                                                                                                                                                                                                                                                                                                                                                                                                                                                                                                                                                                                                                                                                                                                                                                                                                                                                                                            |                |
| 7          | Capital gain or (loss). Attach So                                    |                                                                    |                                                                                                                                                                                                                                                                                                                                                                                                                                                                                                                                                                                                                                                                                                                                                                                                                                                                                                                                                                                                                                                                                                                                                                                                                                                                                                                                                                                                                                                                                                                                                                                                                                                                                                                                                                                                                                                                                                                                                                                                                                                                                                                                |                |
| 23         | Other income from Schedule 1.                                        |                                                                    |                                                                                                                                                                                                                                                                                                                                                                                                                                                                                                                                                                                                                                                                                                                                                                                                                                                                                                                                                                                                                                                                                                                                                                                                                                                                                                                                                                                                                                                                                                                                                                                                                                                                                                                                                                                                                                                                                                                                                                                                                                                                                                                                |                |
| 9          | Add lines 1, 2b, 3b, 4b, 5b, 6b, 7, and 8. This is your total income |                                                                    |                                                                                                                                                                                                                                                                                                                                                                                                                                                                                                                                                                                                                                                                                                                                                                                                                                                                                                                                                                                                                                                                                                                                                                                                                                                                                                                                                                                                                                                                                                                                                                                                                                                                                                                                                                                                                                                                                                                                                                                                                                                                                                                                | 33,44          |
| 10         | Adjustments to income from Schedule 1, line 26                       |                                                                    |                                                                                                                                                                                                                                                                                                                                                                                                                                                                                                                                                                                                                                                                                                                                                                                                                                                                                                                                                                                                                                                                                                                                                                                                                                                                                                                                                                                                                                                                                                                                                                                                                                                                                                                                                                                                                                                                                                                                                                                                                                                                                                                                |                |
| 11         | Subtract line 10 from line 9. The                                    | s is your adjusted grown                                           | s income                                                                                                                                                                                                                                                                                                                                                                                                                                                                                                                                                                                                                                                                                                                                                                                                                                                                                                                                                                                                                                                                                                                                                                                                                                                                                                                                                                                                                                                                                                                                                                                                                                                                                                                                                                                                                                                                                                                                                                                                                                                                                                                       | 33,44          |
| 12a        | Standard deduction or itemiz                                         | ed deductions (from Scr                                            | Predule A) - 12a 18,800                                                                                                                                                                                                                                                                                                                                                                                                                                                                                                                                                                                                                                                                                                                                                                                                                                                                                                                                                                                                                                                                                                                                                                                                                                                                                                                                                                                                                                                                                                                                                                                                                                                                                                                                                                                                                                                                                                                                                                                                                                                                                                        |                |
| b          | Charitable contributions if you to                                   | we the standard deduction                                          |                                                                                                                                                                                                                                                                                                                                                                                                                                                                                                                                                                                                                                                                                                                                                                                                                                                                                                                                                                                                                                                                                                                                                                                                                                                                                                                                                                                                                                                                                                                                                                                                                                                                                                                                                                                                                                                                                                                                                                                                                                                                                                                                |                |
| -          | Add lines 12a and 12b                                                |                                                                    |                                                                                                                                                                                                                                                                                                                                                                                                                                                                                                                                                                                                                                                                                                                                                                                                                                                                                                                                                                                                                                                                                                                                                                                                                                                                                                                                                                                                                                                                                                                                                                                                                                                                                                                                                                                                                                                                                                                                                                                                                                                                                                                                |                |
|            | Physiological Englishment Institution of the                         | Gustified business income deduction from Form 8995 or Form fig95-A |                                                                                                                                                                                                                                                                                                                                                                                                                                                                                                                                                                                                                                                                                                                                                                                                                                                                                                                                                                                                                                                                                                                                                                                                                                                                                                                                                                                                                                                                                                                                                                                                                                                                                                                                                                                                                                                                                                                                                                                                                                                                                                                                |                |
| 13         |                                                                      |                                                                    |                                                                                                                                                                                                                                                                                                                                                                                                                                                                                                                                                                                                                                                                                                                                                                                                                                                                                                                                                                                                                                                                                                                                                                                                                                                                                                                                                                                                                                                                                                                                                                                                                                                                                                                                                                                                                                                                                                                                                                                                                                                                                                                                |                |
| 13         | Add lines 12s and 13                                                 |                                                                    |                                                                                                                                                                                                                                                                                                                                                                                                                                                                                                                                                                                                                                                                                                                                                                                                                                                                                                                                                                                                                                                                                                                                                                                                                                                                                                                                                                                                                                                                                                                                                                                                                                                                                                                                                                                                                                                                                                                                                                                                                                                                                                                                | 19,10<br>14,34 |