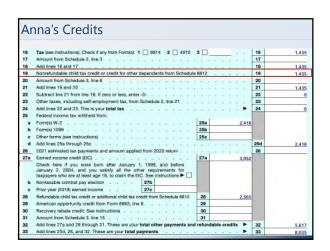

| 19,10<br>14,34 |