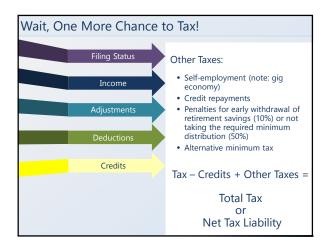

| 19,10<br>14,34 |