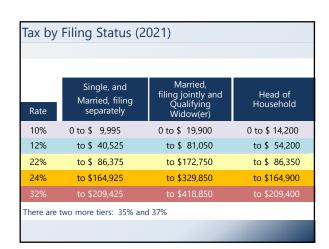

The more you earn, the higher the rate.

Progressive tax is:

There are income tax "brackets" with increasingly higher rates.

| Α          | nna's Deduc                                                          | tions                                                              |                                                                                                                                                                                                                                                                                                                                                                                                                                                                                                                                                                                                                                                                                                                                                                                                                                                                                                                                                                                                                                                                                                                                                                                                                                                                                                                                                                                                                                                                                                                                                                                                                                                                                                                                                                                                                                                                                                                                                                                                                                                                                                                                |                |
|------------|----------------------------------------------------------------------|--------------------------------------------------------------------|--------------------------------------------------------------------------------------------------------------------------------------------------------------------------------------------------------------------------------------------------------------------------------------------------------------------------------------------------------------------------------------------------------------------------------------------------------------------------------------------------------------------------------------------------------------------------------------------------------------------------------------------------------------------------------------------------------------------------------------------------------------------------------------------------------------------------------------------------------------------------------------------------------------------------------------------------------------------------------------------------------------------------------------------------------------------------------------------------------------------------------------------------------------------------------------------------------------------------------------------------------------------------------------------------------------------------------------------------------------------------------------------------------------------------------------------------------------------------------------------------------------------------------------------------------------------------------------------------------------------------------------------------------------------------------------------------------------------------------------------------------------------------------------------------------------------------------------------------------------------------------------------------------------------------------------------------------------------------------------------------------------------------------------------------------------------------------------------------------------------------------|----------------|
| <i>'</i> . | Tilla 5 Deade                                                        | CIOTIS                                                             |                                                                                                                                                                                                                                                                                                                                                                                                                                                                                                                                                                                                                                                                                                                                                                                                                                                                                                                                                                                                                                                                                                                                                                                                                                                                                                                                                                                                                                                                                                                                                                                                                                                                                                                                                                                                                                                                                                                                                                                                                                                                                                                                |                |
|            |                                                                      |                                                                    |                                                                                                                                                                                                                                                                                                                                                                                                                                                                                                                                                                                                                                                                                                                                                                                                                                                                                                                                                                                                                                                                                                                                                                                                                                                                                                                                                                                                                                                                                                                                                                                                                                                                                                                                                                                                                                                                                                                                                                                                                                                                                                                                |                |
|            |                                                                      |                                                                    |                                                                                                                                                                                                                                                                                                                                                                                                                                                                                                                                                                                                                                                                                                                                                                                                                                                                                                                                                                                                                                                                                                                                                                                                                                                                                                                                                                                                                                                                                                                                                                                                                                                                                                                                                                                                                                                                                                                                                                                                                                                                                                                                |                |
|            |                                                                      |                                                                    |                                                                                                                                                                                                                                                                                                                                                                                                                                                                                                                                                                                                                                                                                                                                                                                                                                                                                                                                                                                                                                                                                                                                                                                                                                                                                                                                                                                                                                                                                                                                                                                                                                                                                                                                                                                                                                                                                                                                                                                                                                                                                                                                |                |
| 1          | Wages, salaries, tips, etc. Attac                                    | ch Formist W-2                                                     | The state of the s | 33.44          |
| Za.        | Tax-exempt interest                                                  | 24                                                                 | b Teachie interest                                                                                                                                                                                                                                                                                                                                                                                                                                                                                                                                                                                                                                                                                                                                                                                                                                                                                                                                                                                                                                                                                                                                                                                                                                                                                                                                                                                                                                                                                                                                                                                                                                                                                                                                                                                                                                                                                                                                                                                                                                                                                                             | 90             |
| 3a         | Qualified dividends                                                  | Da                                                                 | b Ordinary dividends                                                                                                                                                                                                                                                                                                                                                                                                                                                                                                                                                                                                                                                                                                                                                                                                                                                                                                                                                                                                                                                                                                                                                                                                                                                                                                                                                                                                                                                                                                                                                                                                                                                                                                                                                                                                                                                                                                                                                                                                                                                                                                           |                |
| 40         | IRA distributions                                                    | An                                                                 | b Taxable amount 4b                                                                                                                                                                                                                                                                                                                                                                                                                                                                                                                                                                                                                                                                                                                                                                                                                                                                                                                                                                                                                                                                                                                                                                                                                                                                                                                                                                                                                                                                                                                                                                                                                                                                                                                                                                                                                                                                                                                                                                                                                                                                                                            |                |
| 5a         | Pensions and annuities .                                             | 5a                                                                 | b Taxable amount                                                                                                                                                                                                                                                                                                                                                                                                                                                                                                                                                                                                                                                                                                                                                                                                                                                                                                                                                                                                                                                                                                                                                                                                                                                                                                                                                                                                                                                                                                                                                                                                                                                                                                                                                                                                                                                                                                                                                                                                                                                                                                               |                |
| tin        | Social security benefits                                             | 6a                                                                 | b Taxable amount 6b                                                                                                                                                                                                                                                                                                                                                                                                                                                                                                                                                                                                                                                                                                                                                                                                                                                                                                                                                                                                                                                                                                                                                                                                                                                                                                                                                                                                                                                                                                                                                                                                                                                                                                                                                                                                                                                                                                                                                                                                                                                                                                            |                |
| 7          | Capital gain or (loss). Attach So                                    |                                                                    |                                                                                                                                                                                                                                                                                                                                                                                                                                                                                                                                                                                                                                                                                                                                                                                                                                                                                                                                                                                                                                                                                                                                                                                                                                                                                                                                                                                                                                                                                                                                                                                                                                                                                                                                                                                                                                                                                                                                                                                                                                                                                                                                |                |
| 23         | Other income from Schedule 1.                                        |                                                                    |                                                                                                                                                                                                                                                                                                                                                                                                                                                                                                                                                                                                                                                                                                                                                                                                                                                                                                                                                                                                                                                                                                                                                                                                                                                                                                                                                                                                                                                                                                                                                                                                                                                                                                                                                                                                                                                                                                                                                                                                                                                                                                                                |                |
| 9          | Add lines 1, 2b, 3b, 4b, 5b, 6b, 7, and 8. This is your total income |                                                                    |                                                                                                                                                                                                                                                                                                                                                                                                                                                                                                                                                                                                                                                                                                                                                                                                                                                                                                                                                                                                                                                                                                                                                                                                                                                                                                                                                                                                                                                                                                                                                                                                                                                                                                                                                                                                                                                                                                                                                                                                                                                                                                                                | 33,44          |
| 10         | Adjustments to income from Schedule 1, line 26                       |                                                                    |                                                                                                                                                                                                                                                                                                                                                                                                                                                                                                                                                                                                                                                                                                                                                                                                                                                                                                                                                                                                                                                                                                                                                                                                                                                                                                                                                                                                                                                                                                                                                                                                                                                                                                                                                                                                                                                                                                                                                                                                                                                                                                                                |                |
| 11         | Subtract line 10 from line 9. The                                    | s is your adjusted grown                                           | s income                                                                                                                                                                                                                                                                                                                                                                                                                                                                                                                                                                                                                                                                                                                                                                                                                                                                                                                                                                                                                                                                                                                                                                                                                                                                                                                                                                                                                                                                                                                                                                                                                                                                                                                                                                                                                                                                                                                                                                                                                                                                                                                       | 33,44          |
| 12a        | Standard deduction or itemiz                                         | ed deductions (from Scr                                            | Predule A) - 12a 18,800                                                                                                                                                                                                                                                                                                                                                                                                                                                                                                                                                                                                                                                                                                                                                                                                                                                                                                                                                                                                                                                                                                                                                                                                                                                                                                                                                                                                                                                                                                                                                                                                                                                                                                                                                                                                                                                                                                                                                                                                                                                                                                        |                |
| b          | Charitable contributions if you to                                   | we the standard deduction                                          |                                                                                                                                                                                                                                                                                                                                                                                                                                                                                                                                                                                                                                                                                                                                                                                                                                                                                                                                                                                                                                                                                                                                                                                                                                                                                                                                                                                                                                                                                                                                                                                                                                                                                                                                                                                                                                                                                                                                                                                                                                                                                                                                |                |
| -          | Add lines 12a and 12b                                                |                                                                    |                                                                                                                                                                                                                                                                                                                                                                                                                                                                                                                                                                                                                                                                                                                                                                                                                                                                                                                                                                                                                                                                                                                                                                                                                                                                                                                                                                                                                                                                                                                                                                                                                                                                                                                                                                                                                                                                                                                                                                                                                                                                                                                                |                |
|            | Physiological Englishment Institution of the                         | Gustified business income deduction from Form 8995 or Form fig95-A |                                                                                                                                                                                                                                                                                                                                                                                                                                                                                                                                                                                                                                                                                                                                                                                                                                                                                                                                                                                                                                                                                                                                                                                                                                                                                                                                                                                                                                                                                                                                                                                                                                                                                                                                                                                                                                                                                                                                                                                                                                                                                                                                |                |
| 13         |                                                                      |                                                                    |                                                                                                                                                                                                                                                                                                                                                                                                                                                                                                                                                                                                                                                                                                                                                                                                                                                                                                                                                                                                                                                                                                                                                                                                                                                                                                                                                                                                                                                                                                                                                                                                                                                                                                                                                                                                                                                                                                                                                                                                                                                                                                                                |                |
| 13         | Add lines 12s and 13                                                 |                                                                    |                                                                                                                                                                                                                                                                                                                                                                                                                                                                                                                                                                                                                                                                                                                                                                                                                                                                                                                                                                                                                                                                                                                                                                                                                                                                                                                                                                                                                                                                                                                                                                                                                                                                                                                                                                                                                                                                                                                                                                                                                                                                                                                                | 19,10<br>14,34 |