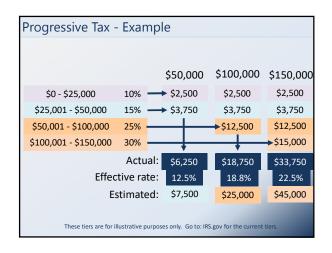

The more you earn, the higher the rate.

Progressive tax is:

There are income tax "brackets" with increasingly higher rates.

| Α          | nna's Deduc                                                          | tions                                                              |                                                                                                                                                                                                                                                                                                                                                                                                                                                                                                                                                                                                                                                                                                                                                                                                                                                                                                                                                                                                                                                                                                                                                                                                                                                                                                                                                                                                                                                                                                                                                                                                                                                                                                                                                                                                                                                                                                                                                                                                                                                                                                                                |                |
|------------|----------------------------------------------------------------------|--------------------------------------------------------------------|--------------------------------------------------------------------------------------------------------------------------------------------------------------------------------------------------------------------------------------------------------------------------------------------------------------------------------------------------------------------------------------------------------------------------------------------------------------------------------------------------------------------------------------------------------------------------------------------------------------------------------------------------------------------------------------------------------------------------------------------------------------------------------------------------------------------------------------------------------------------------------------------------------------------------------------------------------------------------------------------------------------------------------------------------------------------------------------------------------------------------------------------------------------------------------------------------------------------------------------------------------------------------------------------------------------------------------------------------------------------------------------------------------------------------------------------------------------------------------------------------------------------------------------------------------------------------------------------------------------------------------------------------------------------------------------------------------------------------------------------------------------------------------------------------------------------------------------------------------------------------------------------------------------------------------------------------------------------------------------------------------------------------------------------------------------------------------------------------------------------------------|----------------|
| <i>'</i> . | Tilla 5 Deade                                                        | CIOTIS                                                             |                                                                                                                                                                                                                                                                                                                                                                                                                                                                                                                                                                                                                                                                                                                                                                                                                                                                                                                                                                                                                                                                                                                                                                                                                                                                                                                                                                                                                                                                                                                                                                                                                                                                                                                                                                                                                                                                                                                                                                                                                                                                                                                                |                |
|            |                                                                      |                                                                    |                                                                                                                                                                                                                                                                                                                                                                                                                                                                                                                                                                                                                                                                                                                                                                                                                                                                                                                                                                                                                                                                                                                                                                                                                                                                                                                                                                                                                                                                                                                                                                                                                                                                                                                                                                                                                                                                                                                                                                                                                                                                                                                                |                |
|            |                                                                      |                                                                    |                                                                                                                                                                                                                                                                                                                                                                                                                                                                                                                                                                                                                                                                                                                                                                                                                                                                                                                                                                                                                                                                                                                                                                                                                                                                                                                                                                                                                                                                                                                                                                                                                                                                                                                                                                                                                                                                                                                                                                                                                                                                                                                                |                |
|            |                                                                      |                                                                    |                                                                                                                                                                                                                                                                                                                                                                                                                                                                                                                                                                                                                                                                                                                                                                                                                                                                                                                                                                                                                                                                                                                                                                                                                                                                                                                                                                                                                                                                                                                                                                                                                                                                                                                                                                                                                                                                                                                                                                                                                                                                                                                                |                |
| 1          | Wages, salaries, tips, etc. Attac                                    | ch Formist W-2                                                     | The state of the s | 33.44          |
| Za.        | Tax-exempt interest                                                  | 24                                                                 | b Teachie interest                                                                                                                                                                                                                                                                                                                                                                                                                                                                                                                                                                                                                                                                                                                                                                                                                                                                                                                                                                                                                                                                                                                                                                                                                                                                                                                                                                                                                                                                                                                                                                                                                                                                                                                                                                                                                                                                                                                                                                                                                                                                                                             | 90             |
| 3a         | Qualified dividends                                                  | Da                                                                 | b Ordinary dividends                                                                                                                                                                                                                                                                                                                                                                                                                                                                                                                                                                                                                                                                                                                                                                                                                                                                                                                                                                                                                                                                                                                                                                                                                                                                                                                                                                                                                                                                                                                                                                                                                                                                                                                                                                                                                                                                                                                                                                                                                                                                                                           |                |
| 40         | IRA distributions                                                    | An                                                                 | b Taxable amount 4b                                                                                                                                                                                                                                                                                                                                                                                                                                                                                                                                                                                                                                                                                                                                                                                                                                                                                                                                                                                                                                                                                                                                                                                                                                                                                                                                                                                                                                                                                                                                                                                                                                                                                                                                                                                                                                                                                                                                                                                                                                                                                                            |                |
| 5a         | Pensions and annuities .                                             | 5a                                                                 | b Taxable amount                                                                                                                                                                                                                                                                                                                                                                                                                                                                                                                                                                                                                                                                                                                                                                                                                                                                                                                                                                                                                                                                                                                                                                                                                                                                                                                                                                                                                                                                                                                                                                                                                                                                                                                                                                                                                                                                                                                                                                                                                                                                                                               |                |
| tin        | Social security benefits                                             | 6a                                                                 | b Taxable amount 6b                                                                                                                                                                                                                                                                                                                                                                                                                                                                                                                                                                                                                                                                                                                                                                                                                                                                                                                                                                                                                                                                                                                                                                                                                                                                                                                                                                                                                                                                                                                                                                                                                                                                                                                                                                                                                                                                                                                                                                                                                                                                                                            |                |
| 7          | Capital gain or (loss). Attach So                                    |                                                                    |                                                                                                                                                                                                                                                                                                                                                                                                                                                                                                                                                                                                                                                                                                                                                                                                                                                                                                                                                                                                                                                                                                                                                                                                                                                                                                                                                                                                                                                                                                                                                                                                                                                                                                                                                                                                                                                                                                                                                                                                                                                                                                                                |                |
| 23         | Other income from Schedule 1.                                        |                                                                    |                                                                                                                                                                                                                                                                                                                                                                                                                                                                                                                                                                                                                                                                                                                                                                                                                                                                                                                                                                                                                                                                                                                                                                                                                                                                                                                                                                                                                                                                                                                                                                                                                                                                                                                                                                                                                                                                                                                                                                                                                                                                                                                                |                |
| 9          | Add lines 1, 2b, 3b, 4b, 5b, 6b, 7, and 8. This is your total income |                                                                    |                                                                                                                                                                                                                                                                                                                                                                                                                                                                                                                                                                                                                                                                                                                                                                                                                                                                                                                                                                                                                                                                                                                                                                                                                                                                                                                                                                                                                                                                                                                                                                                                                                                                                                                                                                                                                                                                                                                                                                                                                                                                                                                                | 33,44          |
| 10         | Adjustments to income from Schedule 1, line 26                       |                                                                    |                                                                                                                                                                                                                                                                                                                                                                                                                                                                                                                                                                                                                                                                                                                                                                                                                                                                                                                                                                                                                                                                                                                                                                                                                                                                                                                                                                                                                                                                                                                                                                                                                                                                                                                                                                                                                                                                                                                                                                                                                                                                                                                                |                |
| 11         | Subtract line 10 from line 9. The                                    | s is your adjusted grown                                           | s income                                                                                                                                                                                                                                                                                                                                                                                                                                                                                                                                                                                                                                                                                                                                                                                                                                                                                                                                                                                                                                                                                                                                                                                                                                                                                                                                                                                                                                                                                                                                                                                                                                                                                                                                                                                                                                                                                                                                                                                                                                                                                                                       | 33,44          |
| 12a        | Standard deduction or itemiz                                         | ed deductions (from Scr                                            | Predule A) - 12a 18,800                                                                                                                                                                                                                                                                                                                                                                                                                                                                                                                                                                                                                                                                                                                                                                                                                                                                                                                                                                                                                                                                                                                                                                                                                                                                                                                                                                                                                                                                                                                                                                                                                                                                                                                                                                                                                                                                                                                                                                                                                                                                                                        |                |
| b          | Charitable contributions if you to                                   | we the standard deduction                                          |                                                                                                                                                                                                                                                                                                                                                                                                                                                                                                                                                                                                                                                                                                                                                                                                                                                                                                                                                                                                                                                                                                                                                                                                                                                                                                                                                                                                                                                                                                                                                                                                                                                                                                                                                                                                                                                                                                                                                                                                                                                                                                                                |                |
| -          | Add lines 12a and 12b                                                |                                                                    |                                                                                                                                                                                                                                                                                                                                                                                                                                                                                                                                                                                                                                                                                                                                                                                                                                                                                                                                                                                                                                                                                                                                                                                                                                                                                                                                                                                                                                                                                                                                                                                                                                                                                                                                                                                                                                                                                                                                                                                                                                                                                                                                |                |
|            | Physiological Englishment Institution of the                         | Gustified business income deduction from Form 8995 or Form fig95-A |                                                                                                                                                                                                                                                                                                                                                                                                                                                                                                                                                                                                                                                                                                                                                                                                                                                                                                                                                                                                                                                                                                                                                                                                                                                                                                                                                                                                                                                                                                                                                                                                                                                                                                                                                                                                                                                                                                                                                                                                                                                                                                                                |                |
| 13         |                                                                      |                                                                    |                                                                                                                                                                                                                                                                                                                                                                                                                                                                                                                                                                                                                                                                                                                                                                                                                                                                                                                                                                                                                                                                                                                                                                                                                                                                                                                                                                                                                                                                                                                                                                                                                                                                                                                                                                                                                                                                                                                                                                                                                                                                                                                                |                |
| 13         | Add lines 12s and 13                                                 |                                                                    |                                                                                                                                                                                                                                                                                                                                                                                                                                                                                                                                                                                                                                                                                                                                                                                                                                                                                                                                                                                                                                                                                                                                                                                                                                                                                                                                                                                                                                                                                                                                                                                                                                                                                                                                                                                                                                                                                                                                                                                                                                                                                                                                | 19,10<br>14,34 |