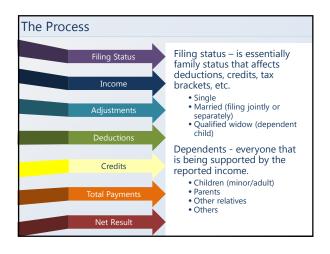

- Recognize the value in record keeping
- Identify the key components of a tax
- Recognize the difference between total income and taxable income
- Recognize the difference between total tax and withholding
- Identify the various tax preparation methods and providers