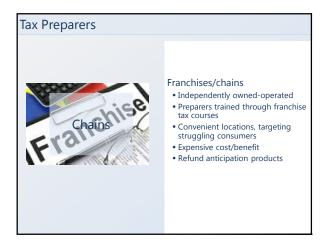

| 19,10<br>14,34 |