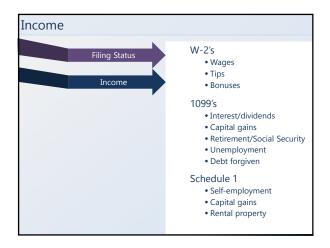

- Recognize the value in record keeping
- Identify the key components of a tax
- Recognize the difference between total income and taxable income
- Recognize the difference between total tax and withholding
- Identify the various tax preparation methods and providers