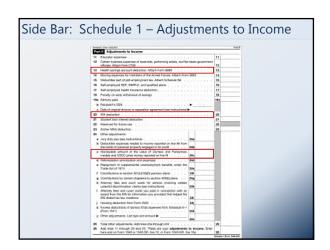

The more you earn, the higher the rate.

Progressive tax is:

There are income tax "brackets" with increasingly higher rates.

| Α          | nna's Deduc                                                          | tions                                                              |                                                                                                                                                                                                                                                                                                                                                                                                                                                                                                                                                                                                                                                                                                                                                                                                                                                                                                                                                                                                                                                                                                                                                                                                                                                                                                                                                                                                                                                                                                                                                                                                                                                                                                                                                                                                                                                                                                                                                                                                                                                                                                                                |                |
|------------|----------------------------------------------------------------------|--------------------------------------------------------------------|--------------------------------------------------------------------------------------------------------------------------------------------------------------------------------------------------------------------------------------------------------------------------------------------------------------------------------------------------------------------------------------------------------------------------------------------------------------------------------------------------------------------------------------------------------------------------------------------------------------------------------------------------------------------------------------------------------------------------------------------------------------------------------------------------------------------------------------------------------------------------------------------------------------------------------------------------------------------------------------------------------------------------------------------------------------------------------------------------------------------------------------------------------------------------------------------------------------------------------------------------------------------------------------------------------------------------------------------------------------------------------------------------------------------------------------------------------------------------------------------------------------------------------------------------------------------------------------------------------------------------------------------------------------------------------------------------------------------------------------------------------------------------------------------------------------------------------------------------------------------------------------------------------------------------------------------------------------------------------------------------------------------------------------------------------------------------------------------------------------------------------|----------------|
| <i>'</i> . | Tilla 5 Deade                                                        | CIOTIS                                                             |                                                                                                                                                                                                                                                                                                                                                                                                                                                                                                                                                                                                                                                                                                                                                                                                                                                                                                                                                                                                                                                                                                                                                                                                                                                                                                                                                                                                                                                                                                                                                                                                                                                                                                                                                                                                                                                                                                                                                                                                                                                                                                                                |                |
|            |                                                                      |                                                                    |                                                                                                                                                                                                                                                                                                                                                                                                                                                                                                                                                                                                                                                                                                                                                                                                                                                                                                                                                                                                                                                                                                                                                                                                                                                                                                                                                                                                                                                                                                                                                                                                                                                                                                                                                                                                                                                                                                                                                                                                                                                                                                                                |                |
|            |                                                                      |                                                                    |                                                                                                                                                                                                                                                                                                                                                                                                                                                                                                                                                                                                                                                                                                                                                                                                                                                                                                                                                                                                                                                                                                                                                                                                                                                                                                                                                                                                                                                                                                                                                                                                                                                                                                                                                                                                                                                                                                                                                                                                                                                                                                                                |                |
|            |                                                                      |                                                                    |                                                                                                                                                                                                                                                                                                                                                                                                                                                                                                                                                                                                                                                                                                                                                                                                                                                                                                                                                                                                                                                                                                                                                                                                                                                                                                                                                                                                                                                                                                                                                                                                                                                                                                                                                                                                                                                                                                                                                                                                                                                                                                                                |                |
| 1          | Wages, salaries, tips, etc. Attac                                    | ch Formist W-2                                                     | The state of the s | 33.44          |
| Za.        | Tax-exempt interest                                                  | 24                                                                 | b Teachie interest                                                                                                                                                                                                                                                                                                                                                                                                                                                                                                                                                                                                                                                                                                                                                                                                                                                                                                                                                                                                                                                                                                                                                                                                                                                                                                                                                                                                                                                                                                                                                                                                                                                                                                                                                                                                                                                                                                                                                                                                                                                                                                             | 90             |
| 3a         | Qualified dividends                                                  | Da                                                                 | b Ordinary dividends                                                                                                                                                                                                                                                                                                                                                                                                                                                                                                                                                                                                                                                                                                                                                                                                                                                                                                                                                                                                                                                                                                                                                                                                                                                                                                                                                                                                                                                                                                                                                                                                                                                                                                                                                                                                                                                                                                                                                                                                                                                                                                           |                |
| 40         | IRA distributions                                                    | An                                                                 | b Taxable amount 4b                                                                                                                                                                                                                                                                                                                                                                                                                                                                                                                                                                                                                                                                                                                                                                                                                                                                                                                                                                                                                                                                                                                                                                                                                                                                                                                                                                                                                                                                                                                                                                                                                                                                                                                                                                                                                                                                                                                                                                                                                                                                                                            |                |
| 5a         | Pensions and annuities .                                             | 5a                                                                 | b Taxable amount                                                                                                                                                                                                                                                                                                                                                                                                                                                                                                                                                                                                                                                                                                                                                                                                                                                                                                                                                                                                                                                                                                                                                                                                                                                                                                                                                                                                                                                                                                                                                                                                                                                                                                                                                                                                                                                                                                                                                                                                                                                                                                               |                |
| tin        | Social security benefits                                             | 6a                                                                 | b Taxable amount 6b                                                                                                                                                                                                                                                                                                                                                                                                                                                                                                                                                                                                                                                                                                                                                                                                                                                                                                                                                                                                                                                                                                                                                                                                                                                                                                                                                                                                                                                                                                                                                                                                                                                                                                                                                                                                                                                                                                                                                                                                                                                                                                            |                |
| 7          | Capital gain or (loss). Attach So                                    |                                                                    |                                                                                                                                                                                                                                                                                                                                                                                                                                                                                                                                                                                                                                                                                                                                                                                                                                                                                                                                                                                                                                                                                                                                                                                                                                                                                                                                                                                                                                                                                                                                                                                                                                                                                                                                                                                                                                                                                                                                                                                                                                                                                                                                |                |
| 23         | Other income from Schedule 1.                                        |                                                                    |                                                                                                                                                                                                                                                                                                                                                                                                                                                                                                                                                                                                                                                                                                                                                                                                                                                                                                                                                                                                                                                                                                                                                                                                                                                                                                                                                                                                                                                                                                                                                                                                                                                                                                                                                                                                                                                                                                                                                                                                                                                                                                                                |                |
| 9          | Add lines 1, 2b, 3b, 4b, 5b, 6b, 7, and 8. This is your total income |                                                                    |                                                                                                                                                                                                                                                                                                                                                                                                                                                                                                                                                                                                                                                                                                                                                                                                                                                                                                                                                                                                                                                                                                                                                                                                                                                                                                                                                                                                                                                                                                                                                                                                                                                                                                                                                                                                                                                                                                                                                                                                                                                                                                                                | 33,44          |
| 10         | Adjustments to income from Schedule 1, line 26                       |                                                                    |                                                                                                                                                                                                                                                                                                                                                                                                                                                                                                                                                                                                                                                                                                                                                                                                                                                                                                                                                                                                                                                                                                                                                                                                                                                                                                                                                                                                                                                                                                                                                                                                                                                                                                                                                                                                                                                                                                                                                                                                                                                                                                                                |                |
| 11         | Subtract line 10 from line 9. The                                    | s is your adjusted grown                                           | s income                                                                                                                                                                                                                                                                                                                                                                                                                                                                                                                                                                                                                                                                                                                                                                                                                                                                                                                                                                                                                                                                                                                                                                                                                                                                                                                                                                                                                                                                                                                                                                                                                                                                                                                                                                                                                                                                                                                                                                                                                                                                                                                       | 33,44          |
| 12a        | Standard deduction or itemiz                                         | ed deductions (from Scr                                            | Predule A) - 12a 18,800                                                                                                                                                                                                                                                                                                                                                                                                                                                                                                                                                                                                                                                                                                                                                                                                                                                                                                                                                                                                                                                                                                                                                                                                                                                                                                                                                                                                                                                                                                                                                                                                                                                                                                                                                                                                                                                                                                                                                                                                                                                                                                        |                |
| b          | Charitable contributions if you to                                   | we the standard deduction                                          |                                                                                                                                                                                                                                                                                                                                                                                                                                                                                                                                                                                                                                                                                                                                                                                                                                                                                                                                                                                                                                                                                                                                                                                                                                                                                                                                                                                                                                                                                                                                                                                                                                                                                                                                                                                                                                                                                                                                                                                                                                                                                                                                |                |
| -          | Add lines 12a and 12b                                                |                                                                    |                                                                                                                                                                                                                                                                                                                                                                                                                                                                                                                                                                                                                                                                                                                                                                                                                                                                                                                                                                                                                                                                                                                                                                                                                                                                                                                                                                                                                                                                                                                                                                                                                                                                                                                                                                                                                                                                                                                                                                                                                                                                                                                                |                |
|            | Physiological Englishment Institution of the                         | Gustified business income deduction from Form 8995 or Form fig95-A |                                                                                                                                                                                                                                                                                                                                                                                                                                                                                                                                                                                                                                                                                                                                                                                                                                                                                                                                                                                                                                                                                                                                                                                                                                                                                                                                                                                                                                                                                                                                                                                                                                                                                                                                                                                                                                                                                                                                                                                                                                                                                                                                |                |
| 13         |                                                                      |                                                                    |                                                                                                                                                                                                                                                                                                                                                                                                                                                                                                                                                                                                                                                                                                                                                                                                                                                                                                                                                                                                                                                                                                                                                                                                                                                                                                                                                                                                                                                                                                                                                                                                                                                                                                                                                                                                                                                                                                                                                                                                                                                                                                                                |                |
| 13         | Add lines 12s and 13                                                 |                                                                    |                                                                                                                                                                                                                                                                                                                                                                                                                                                                                                                                                                                                                                                                                                                                                                                                                                                                                                                                                                                                                                                                                                                                                                                                                                                                                                                                                                                                                                                                                                                                                                                                                                                                                                                                                                                                                                                                                                                                                                                                                                                                                                                                | 19,10<br>14,34 |