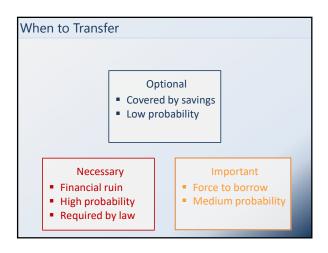

## **Building Your Financial House**

Set the Foundation of Your Future

















- Identify potential risks which could result in financial catastrophe and ways to manage them
- Identify the types of insurance used to transfer risk and their associate costs
- Recognize the importance of getting affairs in order and steps to take
- Recognize ways to comparison shop, avoid identity theft, and access consumer protection resources
- Identify types of organizations and professionals which make up the financial services system and the services they provide





































































Consumer Protection

Why is this so important?