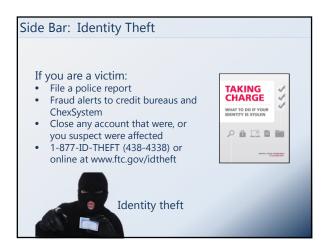

## **Building Your Financial House**

Set the Foundation of Your Future

















- Identify potential risks which could result in financial catastrophe and ways to manage them
- Identify the types of insurance used to transfer risk and their associate costs
- Recognize the importance of getting affairs in order and steps to take
- Recognize ways to comparison shop, avoid identity theft, and access consumer protection resources
- Identify types of organizations and professionals which make up the financial services system and the services they provide





































































Consumer Protection

Why is this so important?