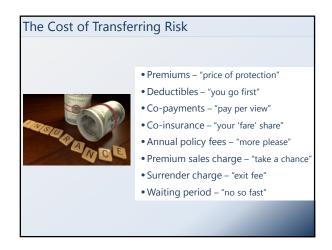

## **Building Your Financial House**

Set the Foundation of Your Future

















- Identify potential risks which could result in financial catastrophe and ways to manage them
- Identify the types of insurance used to transfer risk and their associate costs
- Recognize the importance of getting affairs in order and steps to take
- Recognize ways to comparison shop, avoid identity theft, and access consumer protection resources
- Identify types of organizations and professionals which make up the financial services system and the services they provide





































































Consumer Protection

Why is this so important?