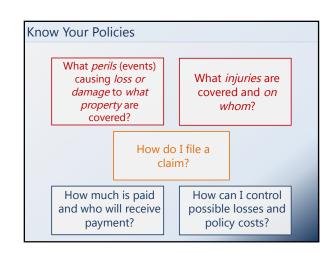

## **Building Your Financial House**

Set the Foundation of Your Future

















- Identify potential risks which could result in financial catastrophe and ways to manage them
- Identify the types of insurance used to transfer risk and their associate costs
- Recognize the importance of getting affairs in order and steps to take
- Recognize ways to comparison shop, avoid identity theft, and access consumer protection resources
- Identify types of organizations and professionals which make up the financial services system and the services they provide





































































Consumer Protection

Why is this so important?