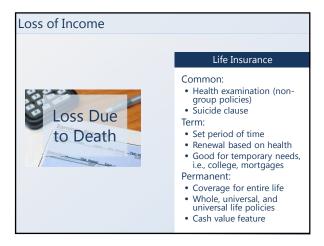

## **Building Your Financial House**

Set the Foundation of Your Future

















- Identify potential risks which could result in financial catastrophe and ways to manage them
- Identify the types of insurance used to transfer risk and their associate costs
- Recognize the importance of getting affairs in order and steps to take
- Recognize ways to comparison shop, avoid identity theft, and access consumer protection resources
- Identify types of organizations and professionals which make up the financial services system and the services they provide





































































Consumer Protection

Why is this so important?