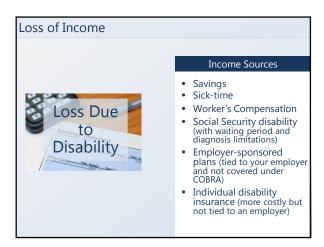

## **Building Your Financial House**

Set the Foundation of Your Future

















- Identify potential risks which could result in financial catastrophe and ways to manage them
- Identify the types of insurance used to transfer risk and their associate costs
- Recognize the importance of getting affairs in order and steps to take
- Recognize ways to comparison shop, avoid identity theft, and access consumer protection resources
- Identify types of organizations and professionals which make up the financial services system and the services they provide





































































Consumer Protection

Why is this so important?