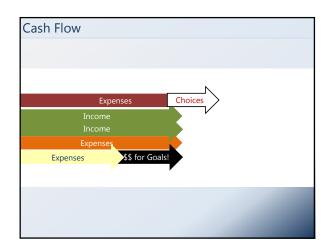

## Plan Your Route Start with income and plan any changes: • Earnings • Assistance • Withholding • Deductions Highlight any planned differences.

## Plan Your Route Do the same with expenses; include setasides and SMART goals. Highlight any planned differences.

Financial technology (a.k.a. FinTech) According to Investopedia, FinTech is technology that seeks to improve and automate the delivery and use of financial services.