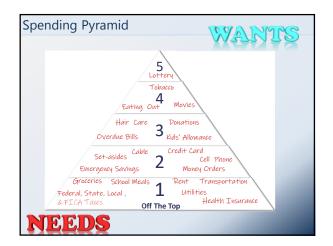

## **Building Your Financial House**

Set the Foundation of Your Future

Module 3
Spend Sensibly
Presentation Slides







## Housekeeping

- Please mute your phone or computer to eliminate background noise.
- To maximize bandwidth:
  - o (Turn camera off)
  - o Close unused apps or webpages
- Please raise hand or use chat feature for questions.



























































































## Plan Your Route Start with income and plan any changes: • Earnings • Assistance • Withholding • Deductions Highlight any planned differences.



## Plan Your Route Do the same with expenses; include setasides and SMART goals. Highlight any planned differences.



































Financial technology (a.k.a. FinTech) According to Investopedia, FinTech is technology that seeks to improve and automate the delivery and use of financial services.

It's like what the assembly line did for automobile manufacturing.