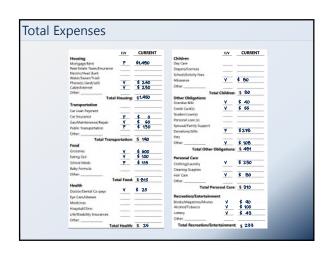

## Plan Your Route Do the same with expenses; include setasides and SMART goals. Highlight any planned differences.

Financial technology (a.k.a. FinTech) According to Investopedia, FinTech is technology that seeks to improve and automate the delivery and use of financial services.