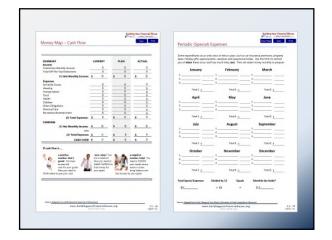

## Plan Your Route Do the same with expenses; include setasides and SMART goals. Highlight any planned differences.

Financial technology (a.k.a. FinTech) According to Investopedia, FinTech is technology that seeks to improve and automate the delivery and use of financial services.