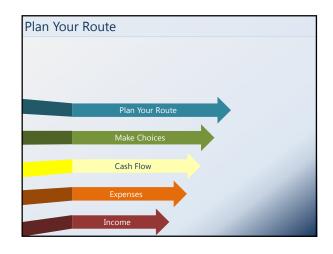

## Plan Your Route Start with income and plan any changes: • Earnings • Assistance • Withholding • Deductions Highlight any planned differences.

## Plan Your Route Do the same with expenses; include setasides and SMART goals. Highlight any planned differences.

Financial technology (a.k.a. FinTech) According to Investopedia, FinTech is technology that seeks to improve and automate the delivery and use of financial services.