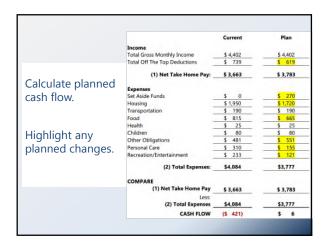

## Plan Your Route Start with income and plan any changes: • Earnings • Assistance • Withholding • Deductions Highlight any planned differences.

## Plan Your Route Do the same with expenses; include setasides and SMART goals. Highlight any planned differences.

Financial technology (a.k.a. FinTech) According to Investopedia, FinTech is technology that seeks to improve and automate the delivery and use of financial services.