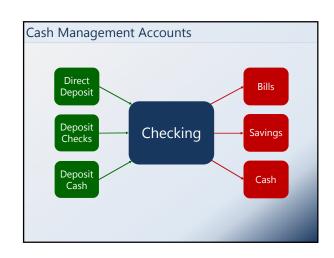

## **Building Your Financial House**

Set the Foundation of Your Future

Module 3
Spend Sensibly
Presentation Slides







## Housekeeping

- Please mute your phone or computer to eliminate background noise.
- To maximize bandwidth:
  - o (Turn camera off)
  - o Close unused apps or webpages
- Please raise hand or use chat feature for questions.



























































































## Plan Your Route Start with income and plan any changes: • Earnings • Assistance • Withholding • Deductions Highlight any planned differences.



## Plan Your Route Do the same with expenses; include setasides and SMART goals. Highlight any planned differences.



































Financial technology (a.k.a. FinTech) According to Investopedia, FinTech is technology that seeks to improve and automate the delivery and use of financial services.

It's like what the assembly line did for automobile manufacturing.