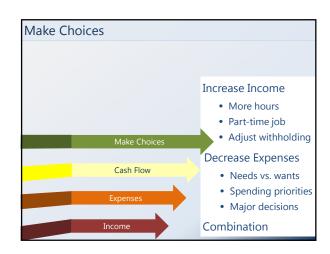

## Plan Your Route Start with income and plan any changes: • Earnings • Assistance • Withholding • Deductions Highlight any planned differences.

## Plan Your Route Do the same with expenses; include setasides and SMART goals. Highlight any planned differences.

Financial technology (a.k.a. FinTech) According to Investopedia, FinTech is technology that seeks to improve and automate the delivery and use of financial services.