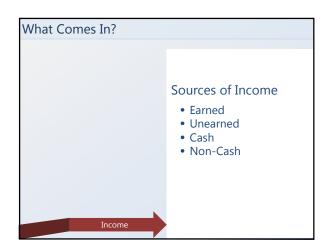

## Plan Your Route Start with income and plan any changes: • Earnings • Assistance • Withholding • Deductions Highlight any planned differences.