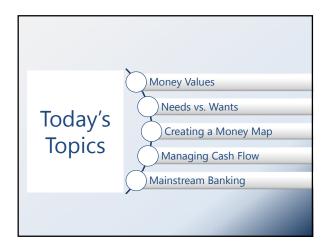

## Plan Your Route Start with income and plan any changes: • Earnings • Assistance • Withholding • Deductions Highlight any planned differences.

## Plan Your Route Do the same with expenses; include setasides and SMART goals. Highlight any planned differences.

Financial technology (a.k.a. FinTech) According to Investopedia, FinTech is technology that seeks to improve and automate the delivery and use of financial services.