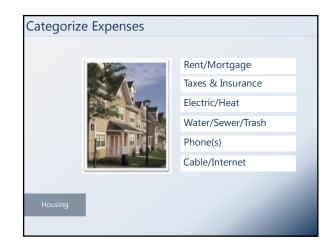

## Plan Your Route Do the same with expenses; include setasides and SMART goals. Highlight any planned differences.

Financial technology (a.k.a. FinTech) According to Investopedia, FinTech is technology that seeks to improve and automate the delivery and use of financial services.