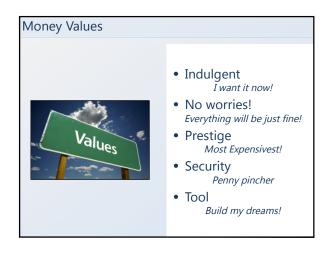

## Plan Your Route Start with income and plan any changes: • Earnings • Assistance • Withholding • Deductions Highlight any planned differences.

## Plan Your Route Do the same with expenses; include setasides and SMART goals. Highlight any planned differences.

Financial technology (a.k.a. FinTech) According to Investopedia, FinTech is technology that seeks to improve and automate the delivery and use of financial services.