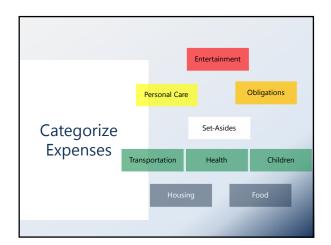

## Plan Your Route Do the same with expenses; include setasides and SMART goals. Highlight any planned differences.

Financial technology (a.k.a. FinTech) According to Investopedia, FinTech is technology that seeks to improve and automate the delivery and use of financial services.