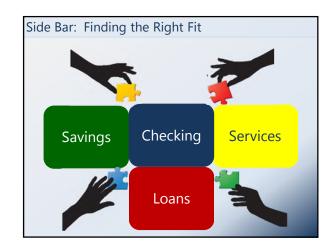

## **Building Your Financial House**

Set the Foundation of Your Future

Module 3
Spend Sensibly
Presentation Slides







## Housekeeping

- Please mute your phone or computer to eliminate background noise.
- To maximize bandwidth:
  - o (Turn camera off)
  - o Close unused apps or webpages
- Please raise hand or use chat feature for questions.



























































































## Plan Your Route Start with income and plan any changes: • Earnings • Assistance • Withholding • Deductions Highlight any planned differences.



## Plan Your Route Do the same with expenses; include setasides and SMART goals. Highlight any planned differences.



































Financial technology (a.k.a. FinTech) According to Investopedia, FinTech is technology that seeks to improve and automate the delivery and use of financial services.

It's like what the assembly line did for automobile manufacturing.