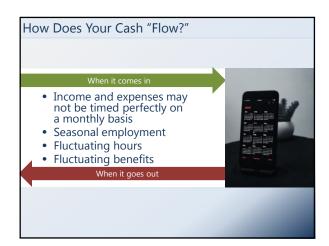

## **Building Your Financial House**

Set the Foundation of Your Future

Module 3
Spend Sensibly
Presentation Slides







## Housekeeping

- Please mute your phone or computer to eliminate background noise.
- To maximize bandwidth:
  - o (Turn camera off)
  - o Close unused apps or webpages
- Please raise hand or use chat feature for questions.



























































































## Plan Your Route Start with income and plan any changes: • Earnings • Assistance • Withholding • Deductions Highlight any planned differences.



## Plan Your Route Do the same with expenses; include setasides and SMART goals. Highlight any planned differences.



































Financial technology (a.k.a. FinTech) According to Investopedia, FinTech is technology that seeks to improve and automate the delivery and use of financial services.

It's like what the assembly line did for automobile manufacturing.