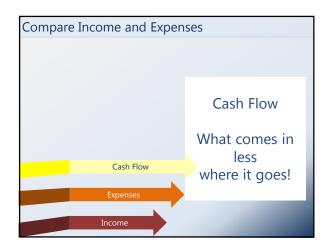

## Plan Your Route Start with income and plan any changes: • Earnings • Assistance • Withholding • Deductions Highlight any planned differences.

## Plan Your Route Do the same with expenses; include setasides and SMART goals. Highlight any planned differences.

Financial technology (a.k.a. FinTech) According to Investopedia, FinTech is technology that seeks to improve and automate the delivery and use of financial services.