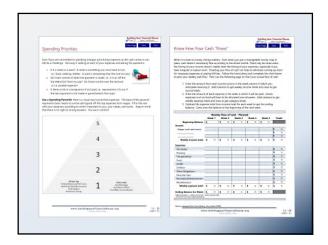

## Plan Your Route Do the same with expenses; include setasides and SMART goals. Highlight any planned differences.

Financial technology (a.k.a. FinTech) According to Investopedia, FinTech is technology that seeks to improve and automate the delivery and use of financial services.