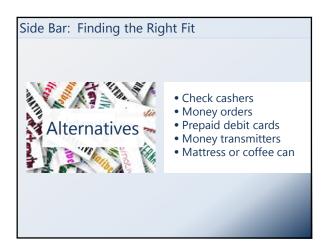

## **Building Your Financial House**

Set the Foundation of Your Future

Module 3
Spend Sensibly
Presentation Slides







## Housekeeping

- Please mute your phone or computer to eliminate background noise.
- To maximize bandwidth:
  - o (Turn camera off)
  - o Close unused apps or webpages
- Please raise hand or use chat feature for questions.



























































































## Plan Your Route Start with income and plan any changes: • Earnings • Assistance • Withholding • Deductions Highlight any planned differences.



## Plan Your Route Do the same with expenses; include setasides and SMART goals. Highlight any planned differences.



































Financial technology (a.k.a. FinTech) According to Investopedia, FinTech is technology that seeks to improve and automate the delivery and use of financial services.

It's like what the assembly line did for automobile manufacturing.