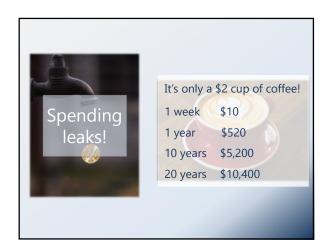

## **Building Your Financial House**

Set the Foundation of Your Future

Module 3
Spend Sensibly
Presentation Slides







## Housekeeping

- Please mute your phone or computer to eliminate background noise.
- To maximize bandwidth:
  - o (Turn camera off)
  - o Close unused apps or webpages
- Please raise hand or use chat feature for questions.



























































































## Plan Your Route Start with income and plan any changes: • Earnings • Assistance • Withholding • Deductions Highlight any planned differences.



## Plan Your Route Do the same with expenses; include setasides and SMART goals. Highlight any planned differences.



































Financial technology (a.k.a. FinTech) According to Investopedia, FinTech is technology that seeks to improve and automate the delivery and use of financial services.

It's like what the assembly line did for automobile manufacturing.