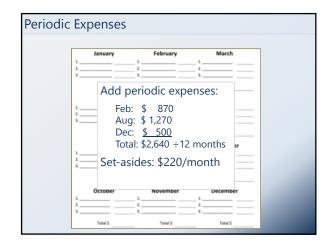

## Plan Your Route Do the same with expenses; include setasides and SMART goals. Highlight any planned differences.

Financial technology (a.k.a. FinTech) According to Investopedia, FinTech is technology that seeks to improve and automate the delivery and use of financial services.