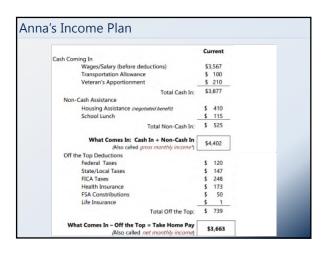

## Plan Your Route Start with income and plan any changes: • Earnings • Assistance • Withholding • Deductions Highlight any planned differences.