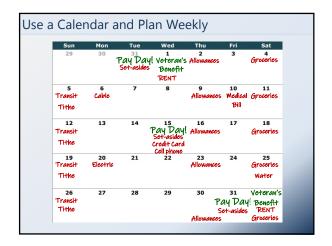

## **Building Your Financial House**

Set the Foundation of Your Future

Module 3
Spend Sensibly
Presentation Slides







## Housekeeping

- Please mute your phone or computer to eliminate background noise.
- To maximize bandwidth:
  - o (Turn camera off)
  - o Close unused apps or webpages
- Please raise hand or use chat feature for questions.



























































































## Plan Your Route Start with income and plan any changes: • Earnings • Assistance • Withholding • Deductions Highlight any planned differences.



## Plan Your Route Do the same with expenses; include setasides and SMART goals. Highlight any planned differences.



































Financial technology (a.k.a. FinTech) According to Investopedia, FinTech is technology that seeks to improve and automate the delivery and use of financial services.

It's like what the assembly line did for automobile manufacturing.