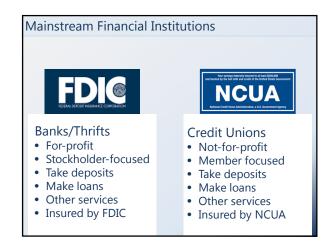

## **Building Your Financial House**

Set the Foundation of Your Future

Module 3
Spend Sensibly
Presentation Slides







## Housekeeping

- Please mute your phone or computer to eliminate background noise.
- To maximize bandwidth:
  - o (Turn camera off)
  - o Close unused apps or webpages
- Please raise hand or use chat feature for questions.



























































































## Plan Your Route Start with income and plan any changes: • Earnings • Assistance • Withholding • Deductions Highlight any planned differences.



## Plan Your Route Do the same with expenses; include setasides and SMART goals. Highlight any planned differences.



































Financial technology (a.k.a. FinTech) According to Investopedia, FinTech is technology that seeks to improve and automate the delivery and use of financial services.

It's like what the assembly line did for automobile manufacturing.