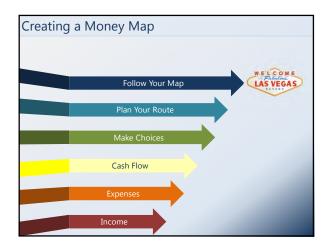

## Plan Your Route Start with income and plan any changes: • Earnings • Assistance • Withholding • Deductions Highlight any planned differences.

## Plan Your Route Do the same with expenses; include setasides and SMART goals. Highlight any planned differences.

Financial technology (a.k.a. FinTech) According to Investopedia, FinTech is technology that seeks to improve and automate the delivery and use of financial services.