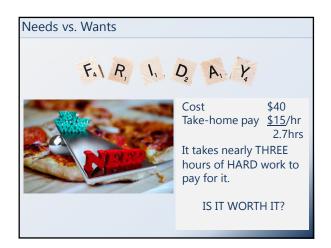

## Plan Your Route Do the same with expenses; include setasides and SMART goals. Highlight any planned differences.

Financial technology (a.k.a. FinTech) According to Investopedia, FinTech is technology that seeks to improve and automate the delivery and use of financial services.