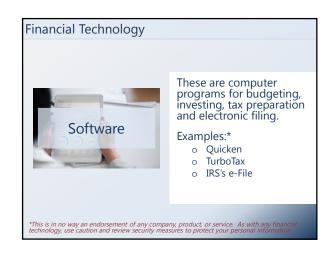

## Plan Your Route Do the same with expenses; include setasides and SMART goals. Highlight any planned differences.

Financial technology (a.k.a. FinTech) According to Investopedia, FinTech is technology that seeks to improve and automate the delivery and use of financial services.

It's like what the assembly line did for automobile manufacturing.