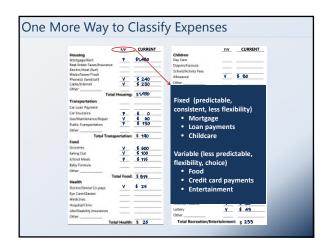

## Plan Your Route Do the same with expenses; include setasides and SMART goals. Highlight any planned differences.

Financial technology (a.k.a. FinTech) According to Investopedia, FinTech is technology that seeks to improve and automate the delivery and use of financial services.