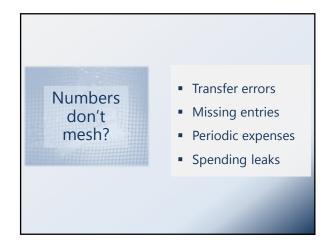

## **Building Your Financial House**

Set the Foundation of Your Future

Module 3
Spend Sensibly
Presentation Slides







## Housekeeping

- Please mute your phone or computer to eliminate background noise.
- To maximize bandwidth:
  - o (Turn camera off)
  - o Close unused apps or webpages
- Please raise hand or use chat feature for questions.



























































































## Plan Your Route Start with income and plan any changes: • Earnings • Assistance • Withholding • Deductions Highlight any planned differences.



## Plan Your Route Do the same with expenses; include setasides and SMART goals. Highlight any planned differences.



































Financial technology (a.k.a. FinTech) According to Investopedia, FinTech is technology that seeks to improve and automate the delivery and use of financial services.

It's like what the assembly line did for automobile manufacturing.