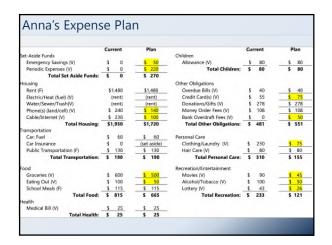

## Plan Your Route Do the same with expenses; include setasides and SMART goals. Highlight any planned differences.

Financial technology (a.k.a. FinTech) According to Investopedia, FinTech is technology that seeks to improve and automate the delivery and use of financial services.