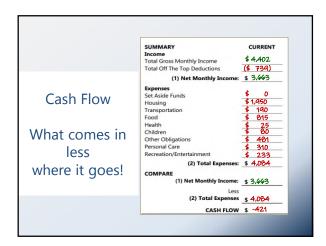

## Plan Your Route Start with income and plan any changes: • Earnings • Assistance • Withholding • Deductions Highlight any planned differences.

## Plan Your Route Do the same with expenses; include setasides and SMART goals. Highlight any planned differences.

Financial technology (a.k.a. FinTech) According to Investopedia, FinTech is technology that seeks to improve and automate the delivery and use of financial services.