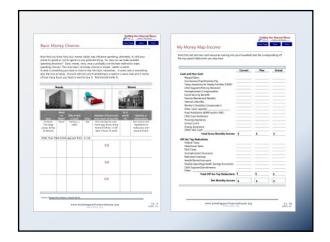

## Plan Your Route Start with income and plan any changes: • Earnings • Assistance • Withholding • Deductions Highlight any planned differences.