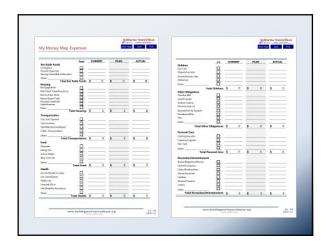

## Plan Your Route Do the same with expenses; include setasides and SMART goals. Highlight any planned differences.

Financial technology (a.k.a. FinTech) According to Investopedia, FinTech is technology that seeks to improve and automate the delivery and use of financial services.